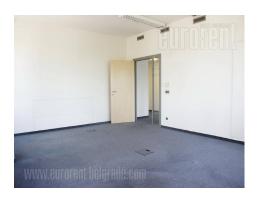

New and modern office building with modern dynamic image. Flexible floor plates for both open plan and cellular offices, with expansion opportunity for tenants. Ample guarded surface parking and 120 secured underground parking places with visitor parking in front of the building. Easily accessible by car and by public transportation. Reception service at the entrance in the building, 24 hour security service, in-house cafeteria, fit-out according to tenant's requirements. Proximity card access control system to all office units and to the garage. Proximity card operated turnstiles in the main elevator lobby with 5 modern, highspeed elevators. Raised floors in the offices for added cabling flexibility and individually controlled 4 pipe fan-coil heating/cooling system. Sound insulated gypsum partition walls and wooden doors with steel frames and side glass panels. Fluorescent lighting with parabolic mirrors, kitchenettes and equipped WC facilities. Openable windows with exterior sun blinds. The lease of parking and garage places, they available, are charging extra