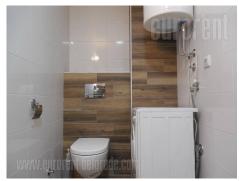

New apartment placed in newly built building in Uciteljsko naselje (settlement in Konjarnik). Several lines of public transportation pass in near vicinity, while city center is at only ten minute driving distance. Apartment entrance leads directly to living room and a kitchen. Living room is furnished with corner sitting set which could be folded out to a comfortable bed. From this part of the apartment one can exit to a small terrace. Kitchen is equipped with all necessary appliances, cupboards and dining table for two persons, and partially separated with a counter. Bedroom is comfortable furnished with king size bed and a large closet, while bathroom is small and has a shower cabin. Furniture is new, modern in brown shades. There is possibility of renting a garage spot in the building basement level at additional price.