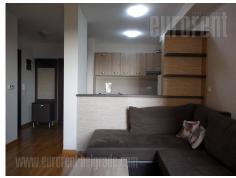

New apartment placed in newly built building in Uciteljsko naselje (settlement in Konjarnik). Several lines of public transportation pass in near vicinity, while city center is at only ten minute driving distance. Apartment entrance leads directly to living room and a kitchen. Living room is furnished with corner sitting set which could be folded out to a comfortable bed. From this part of the apartment one can exit to a small terrace. Kitchen is equipped with all necessary appliances, cupboards and dining table for two persons, and partially separated with a counter. Bedroom is comfortable furnished with king size bed and a large closet, while bathroom is small and has a shower cabin. Furniture is new, modern in brown shades. There is possibility of renting a garage spot in the building basement level at additional price.