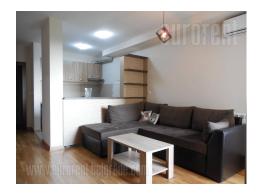

New apartment placed in newly built building in Uciteljsko naselje (settlement in Konjarnik). Several lines of public transportation pass in near vicinity, while city center is at only ten minute driving distance. Apartment entrance leads directly to living room and a kitchen. Living room is furnished with corner sitting set which could be folded out to a comfortable bed. From this part of the apartment one can exit to a small terrace. Kitchen is equipped with all necessary appliances, cupboards and dining table for two persons, and partially separated with a counter. Bedroom is comfortable furnished with king size bed and a large closet, while bathroom is small and has a shower cabin. Furniture is new, modern in brown shades. There is possibility of renting a garage spot in the building basement level at additional price.