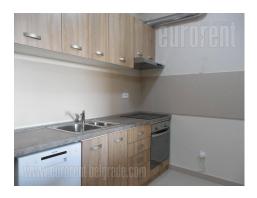

New apartment placed in newly built building in Uciteljsko naselje (settlement in Konjarnik). Several lines of public transportation pass in near vicinity, while city center is at only ten minute driving distance. Apartment entrance leads directly to living room and a kitchen. Living room is furnished with corner sitting set which could be folded out to a comfortable bed. From this part of the apartment one can exit to a small terrace. Kitchen is equipped with all necessary appliances, cupboards and dining table for two persons, and partially separated with a counter. Bedroom is comfortable furnished with king size bed and a large closet, while bathroom is small and has a shower cabin. Furniture is new, modern in brown shades. There is possibility of renting a garage spot in the building basement level at additional price.