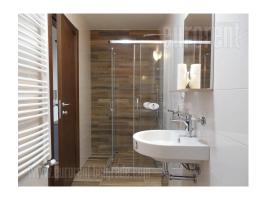

New apartment placed in newly built building in Uciteljsko naselje (settlement in Konjarnik). Several lines of public transportation pass in near vicinity, while city center is at only ten minute driving distance. Apartment entrance leads directly to living room and a kitchen. Living room is furnished with corner sitting set which could be folded out to a comfortable bed. From this part of the apartment one can exit to a small terrace. Kitchen is equipped with all necessary appliances, cupboards and dining table for two persons, and partially separated with a counter. Bedroom is comfortable furnished with king size bed and a large closet, while bathroom is small and has a shower cabin. Furniture is new, modern in brown shades. There is possibility of renting a garage spot in the building basement level at additional price.