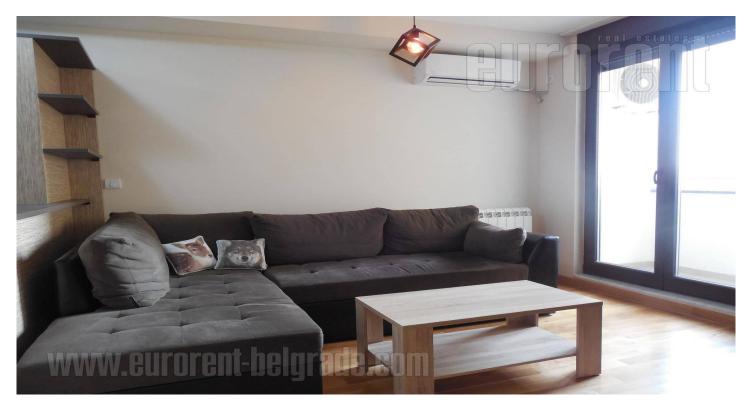

New apartment placed in newly built building in Uciteljsko naselje (settlement in Konjarnik). Several lines of public transportation pass in near vicinity, while city center is at only ten minute driving distance. Apartment entrance leads directly to living room and a kitchen. Living room is furnished with corner sitting set which could be folded out to a comfortable bed. From this part of the apartment one can exit to a small terrace. Kitchen is equipped with all necessary appliances, cupboards and dining table for two persons, and partially separated with a counter. Bedroom is comfortable furnished with king size bed and a large closet, while bathroom is small and has a shower cabin. Furniture is new, modern in brown shades. There is possibility of renting a garage spot in the building basement level at additional price.