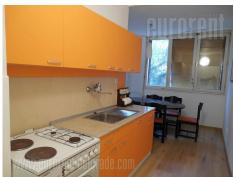

Nice apartment placed in central part of New Belgrade, close to Kombank arena, location which is very attractive for work and live in. The exit to a highway is at only a few minute driving distance, which allows easy traffic connection towards the other parts of the city and makes it easier. The apartment is housed on the second floor of a building with elevator. It consists of living room which is interconnected with dining room and new, fully equipped kitchen. Living room has an exit to a terrace overlooking a nice park in front of the building. Two more bedrooms, one with king size beds, and a third room suitable as children's room are at disposal as well. Bathroom has a shower cabin, while toilet is separated. Large entrance hallway is equipped with a closet. The apartment is furnished in classical manner, suitable for family