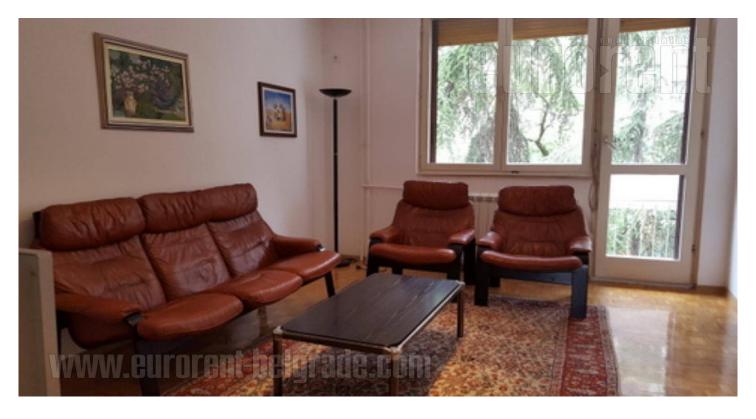

Nice apartment placed in central part of New Belgrade, close to Kombank arena, location which is very attractive for work and live in. The exit to a highway is at only a few minute driving distance, which allows easy traffic connection towards the other parts of the city and makes it easier. The apartment is housed on the second floor of a building with elevator. It consists of living room which is interconnected with dining room and new, fully equipped kitchen. Living room has an exit to a terrace overlooking a nice park in front of the building. Two more bedrooms, one with king size beds, and a third room suitable as children's room are at disposal as well. Bathroom has a shower cabin, while toilet is separated. Large entrance hallway is equipped with a closet. The apartment is furnished in classical manner, suitable for family