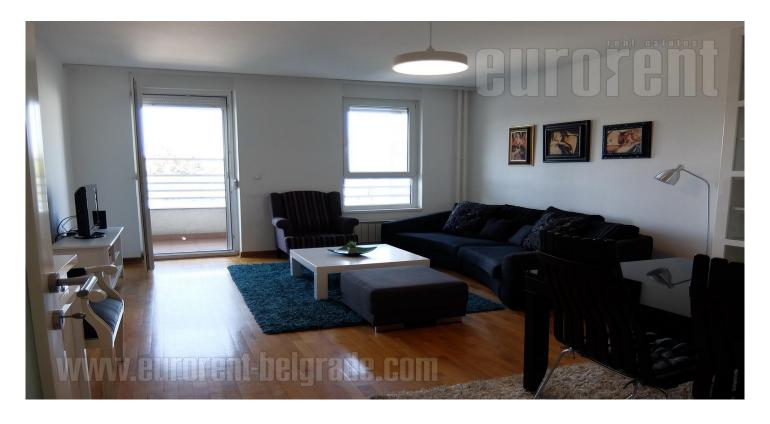

## #37249, Rent - Apartment, Belgrade, BELVILLE

Beautiful, comfortable apartment located in New Belgrade, within Belville settlement. Well designed building complex, offers a number of parking spots, as well as children's playground. Excellent location, abundant with contents, neccesary for everyday life, just within reach. Connected with the city center through wide boulevards and many public transportation lines. The apartment is housed on the second floor of a new, modern building. Hallway leads to the living room and a kitchen, where are several closets placed. Living room is interconnected with dining area. The apartment is furnished with modern furniture pieces, designed in cheerful manner and enriched with beautiful details. Small bedroom has king size bed and large closet and it could be reached from living room. Kitchen is separated and fully equipped with cupboards and appliances. Bathroom is middle size and has a bathtub and a washing machine.