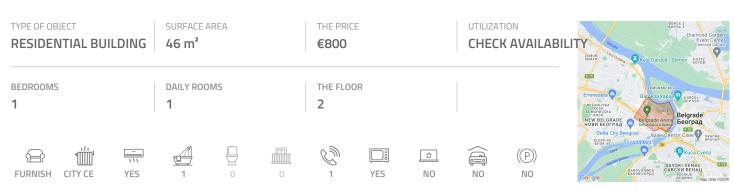

## #37249, Rent - Apartment, Belgrade, BELVILLE

Beautiful, comfortable apartment located in New Belgrade, within Belville settlement. Well designed building complex, offers a number of parking spots, as well as children's playground. Excellent location, abundant with contents, neccesary for everyday life, just within reach. Connected with the city center through wide boulevards and many public transportation lines. The apartment is housed on the second floor of a new, modern building. Hallway leads to the living room and a kitchen, where are several closets placed. Living room is interconnected with dining area. The apartment is furnished with modern furniture pieces, designed in cheerful manner and enriched with beautiful details. Small bedroom has king size bed and large closet and it could be reached from living room. Kitchen is separated and fully equipped with cupboards and appliances. Bathroom is middle size and has a bathtub and a washing machine.