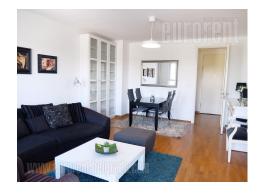

## #37249, Rent - Apartment, Belgrade, BELVILLE

Beautiful, comfortable apartment located in New Belgrade, within Belville settlement. Well designed building complex, offers a number of parking spots, as well as children's playground. Excellent location, abundant with contents, neccesary for everyday life, just within reach. Connected with the city center through wide boulevards and many public transportation lines. The apartment is housed on the second floor of a new, modern building. Hallway leads to the living room and a kitchen, where are several closets placed. Living room is interconnected with dining area. The apartment is furnished with modern furniture pieces, designed in cheerful manner and enriched with beautiful details. Small bedroom has king size bed and large closet and it could be reached from living room. Kitchen is separated and fully equipped with cupboards and appliances. Bathroom is middle size and has a bathtub and a washing machine.