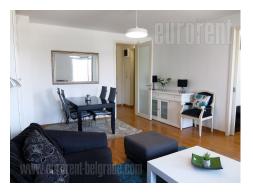

## #37249, Rent - Apartment, Belgrade, BELVILLE

Beautiful, comfortable apartment located in New Belgrade, within Belville settlement. Well designed building complex, offers a number of parking spots, as well as children's playground. Excellent location, abundant with contents, neccesary for everyday life, just within reach. Connected with the city center through wide boulevards and many public transportation lines. The apartment is housed on the second floor of a new, modern building. Hallway leads to the living room and a kitchen, where are several closets placed. Living room is interconnected with dining area. The apartment is furnished with modern furniture pieces, designed in cheerful manner and enriched with beautiful details. Small bedroom has king size bed and large closet and it could be reached from living room. Kitchen is separated and fully equipped with cupboards and appliances. Bathroom is middle size and has a bathtub and a washing machine.