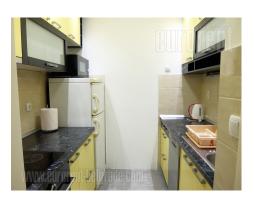

## #37249, Rent - Apartment, Belgrade, BELVILLE

Beautiful, comfortable apartment located in New Belgrade, within Belville settlement. Well designed building complex, offers a number of parking spots, as well as children's playground. Excellent location, abundant with contents, neccesary for everyday life, just within reach. Connected with the city center through wide boulevards and many public transportation lines. The apartment is housed on the second floor of a new, modern building. Hallway leads to the living room and a kitchen, where are several closets placed. Living room is interconnected with dining area. The apartment is furnished with modern furniture pieces, designed in cheerful manner and enriched with beautiful details. Small bedroom has king size bed and large closet and it could be reached from living room. Kitchen is separated and fully equipped with cupboards and appliances. Bathroom is middle size and has a bathtub and a washing machine.