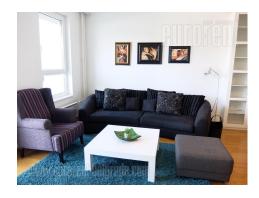

## #37249, Rent - Apartment, Belgrade, BELVILLE

Beautiful, comfortable apartment located in New Belgrade, within Belville settlement. Well designed building complex, offers a number of parking spots, as well as children's playground. Excellent location, abundant with contents, neccesary for everyday life, just within reach. Connected with the city center through wide boulevards and many public transportation lines. The apartment is housed on the second floor of a new, modern building. Hallway leads to the living room and a kitchen, where are several closets placed. Living room is interconnected with dining area. The apartment is furnished with modern furniture pieces, designed in cheerful manner and enriched with beautiful details. Small bedroom has king size bed and large closet and it could be reached from living room. Kitchen is separated and fully equipped with cupboards and appliances. Bathroom is middle size and has a bathtub and a washing machine.