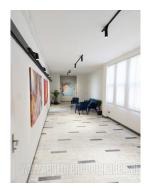

Business premises located in the wider city center, on the first floor (the floor is currently being renovated, expected completion date 01.04.2021.) Entrance to the first floor - double aluminum doors with the possibility of installing an intercom (already installed intercom lock). Office spaces equipped with high quality laminate flooring. Windows occupy almost entire walls in offices, natural light throughout the day, there are striped curtains on the windows. Hallway - mark on plan no. 11 - stone floor, windows occupy large part of the wall - plenty of daylight, strip curtains are installed on the windows in the hallway. Toilets for men / women are new. The space is heated / cooled per consumption. The kitchen is fully equipped (new kitchen elements, table for Internet and landlines SBB. refrigerator, dining eight people).