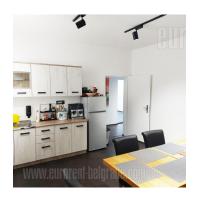

Business premises located in the wider city center, on the first floor (the floor is currently being renovated, expected completion date 01.04.2021.) Entrance to the first floor - double aluminum doors with the possibility of installing an intercom (already installed intercom lock). Office spaces equipped with high quality laminate flooring. Windows occupy almost entire walls in offices, natural light throughout the day, there are striped curtains on the windows. Hallway - mark on plan no. 11 - stone floor, windows occupy large part of the wall - plenty of daylight, strip curtains are installed on the windows in the hallway. Toilets for men / women are new. The space is heated / cooled per consumption. The kitchen is fully equipped (new kitchen elements, table for Internet and landlines SBB. refrigerator, dining eight people).