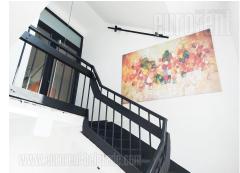

Business premises located in the wider city center, on the first floor (the floor is currently being renovated, expected completion date 01.04.2021.) Entrance to the first floor - double aluminum doors with the possibility of installing an intercom (already installed intercom lock). Office spaces equipped with high quality laminate flooring. Windows occupy almost entire walls in offices, natural light throughout the day, there are striped curtains on the windows. Hallway - mark on plan no. 11 - stone floor, windows occupy large part of the wall - plenty of daylight, strip curtains are installed on the windows in the hallway. Toilets for men / women are new. The space is heated / cooled per consumption. The kitchen is fully equipped (new kitchen elements, table for Internet and landlines SBB. refrigerator, dining eight people).