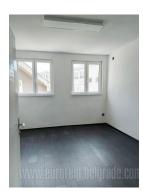

Business premises located in the wider city center, on the first floor (the floor is currently being renovated, expected completion date 01.04.2021.) Entrance to the first floor - double aluminum doors with the possibility of installing an intercom (already installed intercom lock). Office spaces equipped with high quality laminate flooring. Windows occupy almost entire walls in offices, natural light throughout the day, there are striped curtains on the windows. Hallway - mark on plan no. 11 - stone floor, windows occupy large part of the wall - plenty of daylight, strip curtains are installed on the windows in the hallway. Toilets for men / women are new. The space is heated / cooled per consumption. The kitchen is fully equipped (new kitchen elements, table for Internet and landlines SBB. refrigerator, dining eight people).