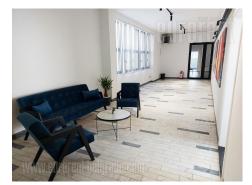

Business premises located in the wider city center, on the first floor (the floor is currently being renovated, expected completion date 01.04.2021.) Entrance to the first floor - double aluminum doors with the possibility of installing an intercom (already installed intercom lock). Office spaces equipped with high quality laminate flooring. Windows occupy almost entire walls in offices, natural light throughout the day, there are striped curtains on the windows. Hallway - mark on plan no. 11 - stone floor, windows occupy large part of the wall - plenty of daylight, strip curtains are installed on the windows in the hallway. Toilets for men / women are new. The space is heated / cooled per consumption. The kitchen is fully equipped (new kitchen elements, table for Internet and landlines SBB. refrigerator, dining eight people).