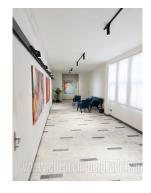

Business premises located in the wider city center, on the first floor (the floor is currently being renovated, expected completion date 01.04.2021.) Entrance to the first floor - double aluminum doors with the possibility of installing an intercom (already installed intercom lock). Office spaces equipped with high quality laminate flooring. Windows occupy almost entire walls in offices, natural light throughout the day, there are striped curtains on the windows. Hallway - mark on plan no. 11 - stone floor, windows occupy large part of the wall - plenty of daylight, strip curtains are installed on the windows in the hallway. Toilets for men / women are new. The space is heated / cooled per consumption. The kitchen is fully equipped (new kitchen elements, table for Internet and landlines SBB. refrigerator, dining eight people).