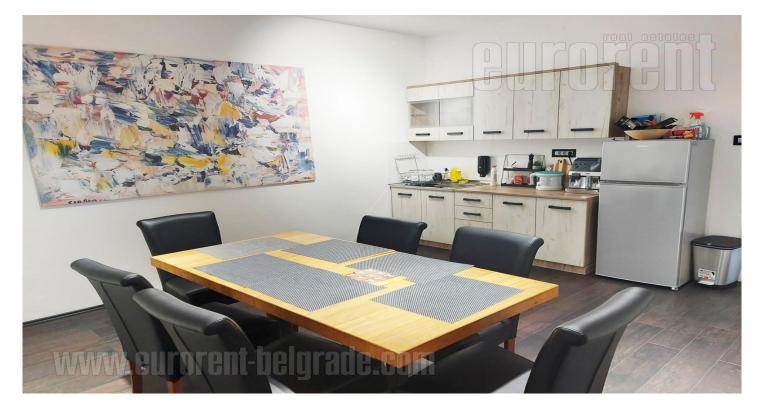

Business premises located in the wider city center, on the first floor (the floor is currently being renovated, expected completion date 01.04.2021.) Entrance to the first floor - double aluminum doors with the possibility of installing an intercom (already installed intercom lock). Office spaces equipped with high quality laminate flooring. Windows occupy almost entire walls in offices, natural light throughout the day, there are striped curtains on the windows. Hallway - mark on plan no. 11 - stone floor, windows occupy large part of the wall - plenty of daylight, strip curtains are installed on the windows in the hallway. Toilets for men / women are new. The space is heated / cooled per consumption. The kitchen is fully equipped (new kitchen elements, table for Internet and landlines SBB. refrigerator, dining eight people).