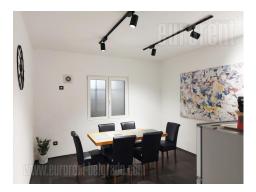

Business premises located in the wider city center, on the first floor (the floor is currently being renovated, expected completion date 01.04.2021.) Entrance to the first floor - double aluminum doors with the possibility of installing an intercom (already installed intercom lock). Office spaces equipped with high quality laminate flooring. Windows occupy almost entire walls in offices, natural light throughout the day, there are striped curtains on the windows. Hallway - mark on plan no. 11 - stone floor, windows occupy large part of the wall - plenty of daylight, strip curtains are installed on the windows in the hallway. Toilets for men / women are new. The space is heated / cooled per consumption. The kitchen is fully equipped (new kitchen elements, table for Internet and landlines SBB. refrigerator, dining eight people).