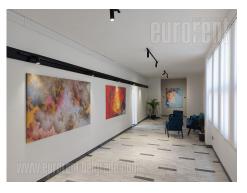

Business premises located in the wider city center, on the first floor (the floor is currently being renovated, expected completion date 01.04.2021.) Entrance to the first floor - double aluminum doors with the possibility of installing an intercom (already installed intercom lock). Office spaces equipped with high quality laminate flooring. Windows occupy almost entire walls in offices, natural light throughout the day, there are striped curtains on the windows. Hallway - mark on plan no. 11 - stone floor, windows occupy large part of the wall - plenty of daylight, strip curtains are installed on the windows in the hallway. Toilets for men / women are new. The space is heated / cooled per consumption. The kitchen is fully equipped (new kitchen elements, table for Internet and landlines SBB. refrigerator, dining eight people).