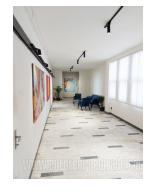

Business premises located in the wider city center, on the first floor (the floor is currently being renovated, expected completion date 01.04.2021.) Entrance to the first floor - double aluminum doors with the possibility of installing an intercom (already installed intercom lock). Office spaces equipped with high quality laminate flooring. Windows occupy almost entire walls in offices, natural light throughout the day, there are striped curtains on the windows. Hallway - mark on plan no. 11 - stone floor, windows occupy large part of the wall - plenty of daylight, strip curtains are installed on the windows in the hallway. Toilets for men / women are new. The space is heated / cooled per consumption. The kitchen is fully equipped (new kitchen elements, table for Internet and landlines SBB. refrigerator, dining eight people).