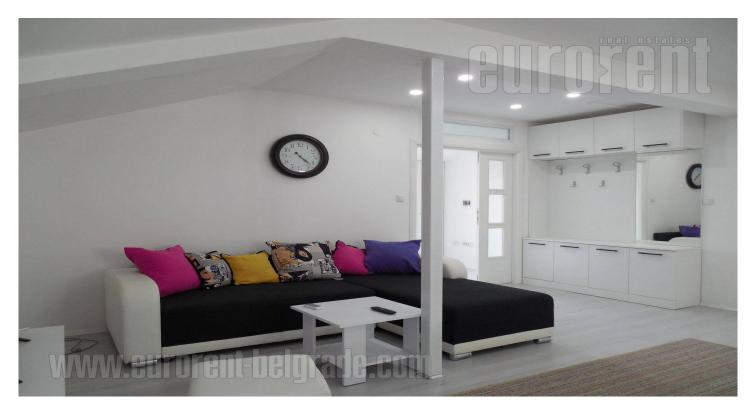

An apartment is housed on the second floor of nicely maintained family house, close to public transport roundabout in Banjica. At walking distance there is supermarket, as well as well organized public transport connecting this area with rest of the city. House is surrounded with open well maintained green area. Entrance is connected with living room furnished with corner sofa, little table and tv commode. Fully equipped kitchen and dining room are also part of this open space. Bedroom is separated and placed in the opposite part of the apartment. It is furnished with king size bed and two built-in closets. Second bedroom could be working area as well according to future tenant needs. The apartment has functional layout, bright and suitable for family life, a couple, students or a single person.