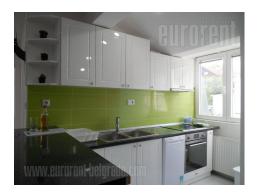

An apartment is housed on the second floor of nicely maintained family house, close to public transport roundabout in Banjica. At walking distance there is supermarket, as well as well organized public transport connecting this area with rest of the city. House is surrounded with open well maintained green area. Entrance is connected with living room furnished with corner sofa, little table and tv commode. Fully equipped kitchen and dining room are also part of this open space. Bedroom is separated and placed in the opposite part of the apartment. It is furnished with king size bed and two built-in closets. Second bedroom could be working area as well according to future tenant needs. The apartment has functional layout, bright and suitable for family life, a couple, students or a single person.