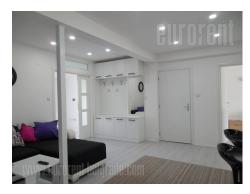

An apartment is housed on the second floor of nicely maintained family house, close to public transport roundabout in Banjica. At walking distance there is supermarket, as well as well organized public transport connecting this area with rest of the city. House is surrounded with open well maintained green area. Entrance is connected with living room furnished with corner sofa, little table and tv commode. Fully equipped kitchen and dining room are also part of this open space. Bedroom is separated and placed in the opposite part of the apartment. It is furnished with king size bed and two built-in closets. Second bedroom could be working area as well according to future tenant needs. The apartment has functional layout, bright and suitable for family life, a couple, students or a single person.