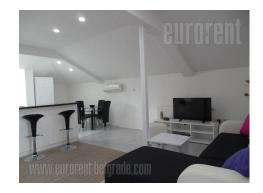

An apartment is housed on the second floor of nicely maintained family house, close to public transport roundabout in Banjica. At walking distance there is supermarket, as well as well organized public transport connecting this area with rest of the city. House is surrounded with open well maintained green area. Entrance is connected with living room furnished with corner sofa, little table and tv commode. Fully equipped kitchen and dining room are also part of this open space. Bedroom is separated and placed in the opposite part of the apartment. It is furnished with king size bed and two built-in closets. Second bedroom could be working area as well according to future tenant needs. The apartment has functional layout, bright and suitable for family life, a couple, students or a single person.