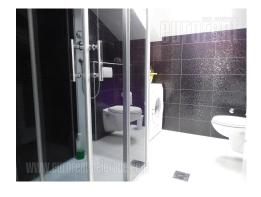

An apartment is housed on the second floor of nicely maintained family house, close to public transport roundabout in Banjica. At walking distance there is supermarket, as well as well organized public transport connecting this area with rest of the city. House is surrounded with open well maintained green area. Entrance is connected with living room furnished with corner sofa, little table and tv commode. Fully equipped kitchen and dining room are also part of this open space. Bedroom is separated and placed in the opposite part of the apartment. It is furnished with king size bed and two built-in closets. Second bedroom could be working area as well according to future tenant needs. The apartment has functional layout, bright and suitable for family life, a couple, students or a single person.