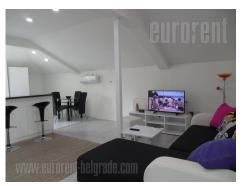

An apartment is housed on the second floor of nicely maintained family house, close to public transport roundabout in Banjica. At walking distance there is supermarket, as well as well organized public transport connecting this area with rest of the city. House is surrounded with open well maintained green area. Entrance is connected with living room furnished with corner sofa, little table and tv commode. Fully equipped kitchen and dining room are also part of this open space. Bedroom is separated and placed in the opposite part of the apartment. It is furnished with king size bed and two built-in closets. Second bedroom could be working area as well according to future tenant needs. The apartment has functional layout, bright and suitable for family life, a couple, students or a single person.