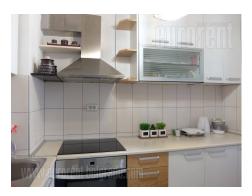

## #37222, Rent - Apartment, Belgrade, BLOK 64

An excellent apartment in New Belgrade close to shopping mall Piramida. The street is busy, rich in variety of commercial content. The apartment is housed on the fourth floor of relatively new building with intercom an an elevator. It is bright with functional layout and furnished with modern, high quality furniture. Living room is interconnected with dining area and has an exit to a terrace overlooking the street. Kitchen is smaller, partially separated fully equipped with necessary appliances. Sleeping block consists of two bedrooms with pull down beds, one of rooms has an exit to a terrace. Nice bathroom and a toilet are at disposal as well. One air conditioner and central heating are part of the apartment equipment. There is a possibility of renting a garage spot in the building which is charged extra.