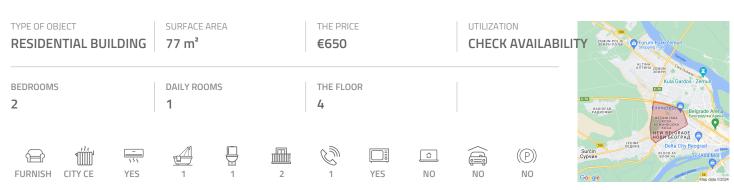

## #37222, Rent - Apartment, Belgrade, BLOK 64

An excellent apartment in New Belgrade close to shopping mall Piramida. The street is busy, rich in variety of commercial content. The apartment is housed on the fourth floor of relatively new building with intercom an an elevator. It is bright with functional layout and furnished with modern, high quality furniture. Living room is interconnected with dining area and has an exit to a terrace overlooking the street. Kitchen is smaller, partially separated fully equipped with necessary appliances. Sleeping block consists of two bedrooms with pull down beds, one of rooms has an exit to a terrace. Nice bathroom and a toilet are at disposal as well. One air conditioner and central heating are part of the apartment equipment. There is a possibility of renting a garage spot in the building which is charged extra.