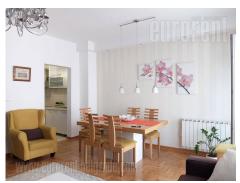

## #37222, Rent - Apartment, Belgrade, BLOK 64

An excellent apartment in New Belgrade close to shopping mall Piramida. The street is busy, rich in variety of commercial content. The apartment is housed on the fourth floor of relatively new building with intercom an an elevator. It is bright with functional layout and furnished with modern, high quality furniture. Living room is interconnected with dining area and has an exit to a terrace overlooking the street. Kitchen is smaller, partially separated fully equipped with necessary appliances. Sleeping block consists of two bedrooms with pull down beds, one of rooms has an exit to a terrace. Nice bathroom and a toilet are at disposal as well. One air conditioner and central heating are part of the apartment equipment. There is a possibility of renting a garage spot in the building which is charged extra.