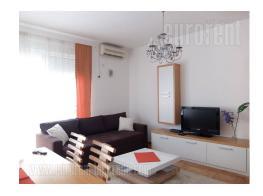

## #37222, Rent - Apartment, Belgrade, BLOK 64

An excellent apartment in New Belgrade close to shopping mall Piramida. The street is busy, rich in variety of commercial content. The apartment is housed on the fourth floor of relatively new building with intercom an an elevator. It is bright with functional layout and furnished with modern, high quality furniture. Living room is interconnected with dining area and has an exit to a terrace overlooking the street. Kitchen is smaller, partially separated fully equipped with necessary appliances. Sleeping block consists of two bedrooms with pull down beds, one of rooms has an exit to a terrace. Nice bathroom and a toilet are at disposal as well. One air conditioner and central heating are part of the apartment equipment. There is a possibility of renting a garage spot in the building which is charged extra.