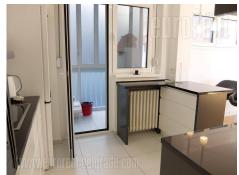

Beautiful, completely renovated apartment situated in nice part of Vracar area. It is placed in near vicinity of St. Sava Temple, oriented towards the Karadjordje park and National Library. The apartment spreads over two levels, on the fifth and sixth floor of older but nicely maintained building. On the first level there are living room with adorable terrace overlooking the St. Sava temple which is connected to excellent kitchen and a glassed in little terrace suitable for a pantry.

On this level there is one bedroom, a bathroom with a bathtub and small room with washing machine and dryer. Upper level consists of two bedrooms one of which has an exit to a terrace, and bathroom with shower cabin. The apartment is in perfect condition as well as all furniture and appliances. The parquet is excellent, PVC carpentry with mosquito nets are on every window and nice quality ceramics. The apertment is furnished with new, modern furniture pieces in mainly white shades. The whole ambiance is extraordinary with cosy and fresh atmosphere. Suitable for modern man with exquisite taste.