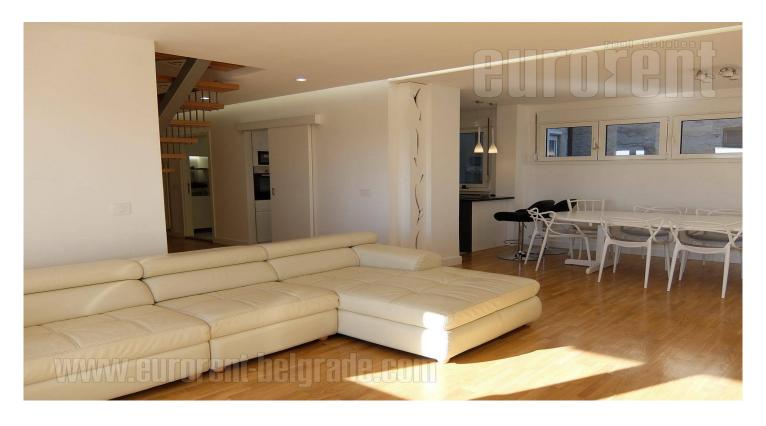

Beautiful, completely renovated apartment situated in nice part of Vracar area. It is placed in near vicinity of St. Sava Temple, oriented towards the Karadjordje park and National Library. The apartment spreads over two levels, on the fifth and sixth floor of older but nicely maintained building. On the first level there are living room with adorable terrace overlooking the St. Sava temple which is connected to excellent kitchen and a glassed in little terrace suitable for a pantry.

On this level there is one bedroom, a bathroom with a bathtub and small room with washing machine and dryer. Upper level consists of two bedrooms one of which has an exit to a terrace, and bathroom with shower cabin. The apartment is in perfect condition as well as all furniture and appliances. The parquet is excellent, PVC carpentry with mosquito nets are on every window and nice quality ceramics. The apertment is furnished with new, modern furniture pieces in mainly white shades. The whole ambiance is extraordinary with cosy and fresh atmosphere. Suitable for modern man with exquisite taste.