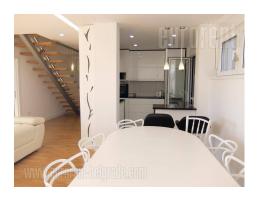

Beautiful, completely renovated apartment situated in nice part of Vracar area. It is placed in near vicinity of St. Sava Temple, oriented towards the Karadjordje park and National Library. The apartment spreads over two levels, on the fifth and sixth floor of older but nicely maintained building. On the first level there are living room with adorable terrace overlooking the St. Sava temple which is connected to excellent kitchen and a glassed in little terrace suitable for a pantry.

On this level there is one bedroom, a bathroom with a bathtub and small room with washing machine and dryer. Upper level consists of two bedrooms one of which has an exit to a terrace, and bathroom with shower cabin. The apartment is in perfect condition as well as all furniture and appliances. The parquet is excellent, PVC carpentry with mosquito nets are on every window and nice quality ceramics. The apertment is furnished with new, modern furniture pieces in mainly white shades. The whole ambiance is extraordinary with cosy and fresh atmosphere. Suitable for modern man with exquisite taste.