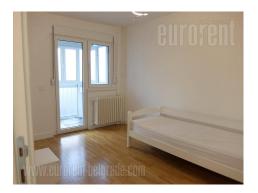

On this level there is one bedroom, a bathroom with a bathtub and small room with washing machine and dryer. Upper level consists of two bedrooms one of which has an exit to a terrace, and bathroom with shower cabin. The apartment is in perfect condition as well as all furniture and appliances. The parquet is excellent, PVC carpentry with mosquito nets are on every window and nice quality ceramics. The apertment is furnished with new, modern furniture pieces in mainly white shades. The whole ambiance is extraordinary with cosy and fresh atmosphere. Suitable for modern man with exquisite taste.