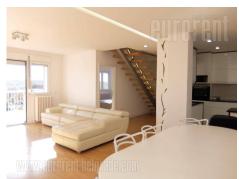

Beautiful, completely renovated apartment situated in nice part of Vracar area. It is placed in near vicinity of St. Sava Temple, oriented towards the Karadjordje park and National Library. The apartment spreads over two levels, on the fifth and sixth floor of older but nicely maintained building. On the first level there are living room with adorable terrace overlooking the St. Sava temple which is connected to excellent kitchen and a glassed in little terrace suitable for a pantry.

On this level there is one bedroom, a bathroom with a bathtub and small room with washing machine and dryer. Upper level consists of two bedrooms one of which has an exit to a terrace, and bathroom with shower cabin. The apartment is in perfect condition as well as all furniture and appliances. The parquet is excellent, PVC carpentry with mosquito nets are on every window and nice quality ceramics. The apertment is furnished with new, modern furniture pieces in mainly white shades. The whole ambiance is extraordinary with cosy and fresh atmosphere. Suitable for modern man with exquisite taste.