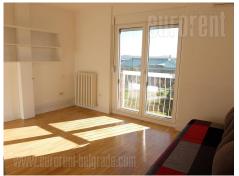

Beautiful, completely renovated apartment situated in nice part of Vracar area. It is placed in near vicinity of St. Sava Temple, oriented towards the Karadjordje park and National Library. The apartment spreads over two levels, on the fifth and sixth floor of older but nicely maintained building. On the first level there are living room with adorable terrace overlooking the St. Sava temple which is connected to excellent kitchen and a glassed in little terrace suitable for a pantry.

On this level there is one bedroom, a bathroom with a bathtub and small room with washing machine and dryer. Upper level consists of two bedrooms one of which has an exit to a terrace, and bathroom with shower cabin. The apartment is in perfect condition as well as all furniture and appliances. The parquet is excellent, PVC carpentry with mosquito nets are on every window and nice quality ceramics. The apertment is furnished with new, modern furniture pieces in mainly white shades. The whole ambiance is extraordinary with cosy and fresh atmosphere. Suitable for modern man with exquisite taste.