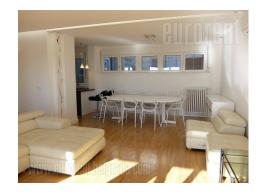

Beautiful, completely renovated apartment situated in nice part of Vracar area. It is placed in near vicinity of St. Sava Temple, oriented towards the Karadjordje park and National Library. The apartment spreads over two levels, on the fifth and sixth floor of older but nicely maintained building. On the first level there are living room with adorable terrace overlooking the St. Sava temple which is connected to excellent kitchen and a glassed in little terrace suitable for a pantry.

On this level there is one bedroom, a bathroom with a bathtub and small room with washing machine and dryer. Upper level consists of two bedrooms one of which has an exit to a terrace, and bathroom with shower cabin. The apartment is in perfect condition as well as all furniture and appliances. The parquet is excellent, PVC carpentry with mosquito nets are on every window and nice quality ceramics. The apertment is furnished with new, modern furniture pieces in mainly white shades. The whole ambiance is extraordinary with cosy and fresh atmosphere. Suitable for modern man with exquisite taste.