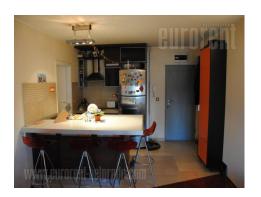

New, renovated apartment, tastefully and modernly furnished. It is located in near vicinity of Belgrade arena, in New Belgrade. Well connected to the rest of the city through public transportation, while the highway is at a few minute driving distance. In the neighborhood there are all contents necessary for every day life. The apartment is housed on the ninth floor. It consists of a living room, which is partially separated from a fully equipped kitchen. One bedroom is at disposal, it is equipped with a double bed. The apartment has built in closets, central heating and air-conditioner.