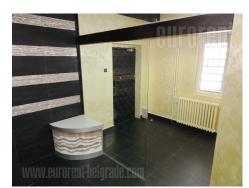

Business premises placed in a prewar, office building on an excellent location, in a busy boulevard, close to Belgrade Fair. Well maintained building with a security service and a reception desk at the ground floor entrance. Excellent traffic connection to all parts of the city and the highway, both by private or public transportation. Space is situated in building's loft. It consists of an open space, which could additionally be divided into several offices. Building has it's own parking lot and a restaurant in the ground floor. Suitable for different business activities.