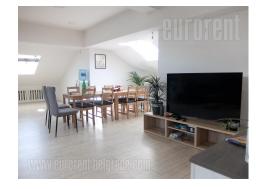

Business premises placed in a prewar, office building on an excellent location, in a busy boulevard, close to Belgrade Fair. Well maintained building with a security service and a reception desk at the ground floor entrance. Excellent traffic connection to all parts of the city and the highway, both by private or public transportation. Space is situated in building's loft. It consists of an open space, which could additionally be divided into several offices. Building has it's own parking lot and a restaurant in the ground floor. Suitable for different business activities.