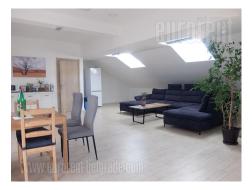

Business premises placed in a prewar, office building on an excellent location, in a busy boulevard, close to Belgrade Fair. Well maintained building with a security service and a reception desk at the ground floor entrance. Excellent traffic connection to all parts of the city and the highway, both by private or public transportation. Space is situated in building's loft. It consists of an open space, which could additionally be divided into several offices. Building has it's own parking lot and a restaurant in the ground floor. Suitable for different business activities.