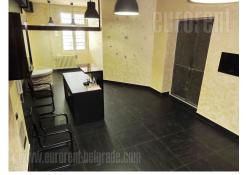

Business premises placed in a prewar, office building on an excellent location, in a busy boulevard, close to Belgrade Fair. Well maintained building with a security service and a reception desk at the ground floor entrance. Excellent traffic connection to all parts of the city and the highway, both by private or public transportation. Space is situated in building's loft. It consists of an open space, which could additionally be divided into several offices. Building has it's own parking lot and a restaurant in the ground floor. Suitable for different business activities.