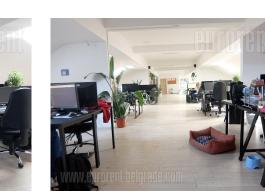

Business premises placed in a prewar, office building on an excellent location, in a busy boulevard, close to Belgrade Fair. Well maintained building with a security service and a reception desk at the ground floor entrance. Excellent traffic connection to all parts of the city and the highway, both by private or public transportation. Space is situated in building's loft. It consists of an open space, which could additionally be divided into several offices. Building has it's own parking lot and a restaurant in the ground floor. Suitable for different business activities.