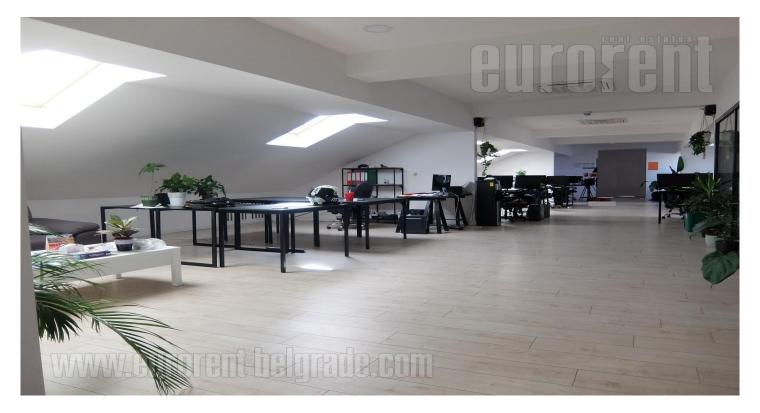

Business premises placed in a prewar, office building on an excellent location, in a busy boulevard, close to Belgrade Fair. Well maintained building with a security service and a reception desk at the ground floor entrance. Excellent traffic connection to all parts of the city and the highway, both by private or public transportation. Space is situated in building's loft. It consists of an open space, which could additionally be divided into several offices. Building has it's own parking lot and a restaurant in the ground floor. Suitable for different business activities.