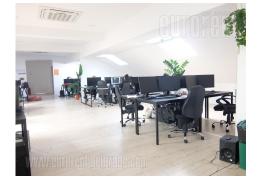

Business premises placed in a prewar, office building on an excellent location, in a busy boulevard, close to Belgrade Fair. Well maintained building with a security service and a reception desk at the ground floor entrance. Excellent traffic connection to all parts of the city and the highway, both by private or public transportation. Space is situated in building's loft. It consists of an open space, which could additionally be divided into several offices. Building has it's own parking lot and a restaurant in the ground floor. Suitable for different business activities.