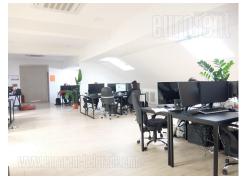

Business premises placed in a prewar, office building on an excellent location, in a busy boulevard, close to Belgrade Fair. Well maintained building with a security service and a reception desk at the ground floor entrance. Excellent traffic connection to all parts of the city and the highway, both by private or public transportation. Space is situated in building's loft. It consists of an open space, which could additionally be divided into several offices. Building has it's own parking lot and a restaurant in the ground floor. Suitable for different business activities.