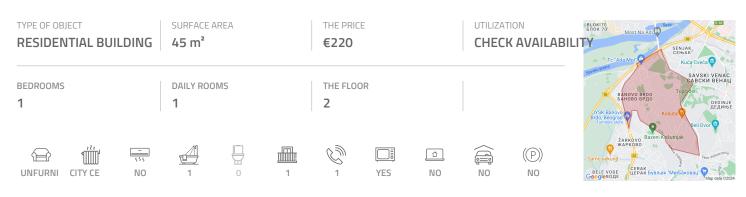

## #37113, Rent - Apartment, Belgrade, BANOVO BRDO

The apartment in a quiet street between Banovo brdo and Cukarica slope. At few minute walking distance there are public transport stops in Požeška street. The apartment is housed on the second floor of a well maintained building with an elevator. From the hallway one can enter a living room which is pleasant and abundant with light and as well has an exit to a terrace. One room and kitchen are at disposal. The bathroom is older but in good condition and with bathtub. The apartment has good layout of the rooms and it is suitable for single person or a couple.