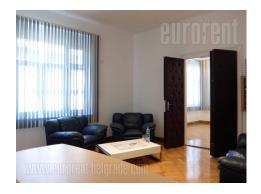

## #37097, Rent - Office space, Belgrade, HRAM SVETOG SAVE

The premise near the Hram svetog Save (St. Sava Temple) on excellent position which is easily and quickly reached from all parts of the city. Plenty of commercial content make this location suitable for variety of business activities. The office space spread over three levels while two of them are for rent - basement level and ground floor. Each level occupies 125 m<sup>2</sup>. Ground floor consists of five offices of different size, kitchen and toilet, with ceiling height of over 3m. Four offices, kitchenette and toilet are at disposal in basement level. Parking is placed in front of the business premise while three parking spaces are reserved for future tenant. Suitable for variety of business activities.