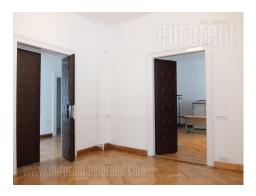

## #37097, Rent - Office space, Belgrade, HRAM SVETOG SAVE

The premise near the Hram svetog Save (St. Sava Temple) on excellent position which is easily and quickly reached from all parts of the city. Plenty of commercial content make this location suitable for variety of business activities. The office space spread over three levels while two of them are for rent - basement level and ground floor. Each level occupies 125 m<sup>2</sup>. Ground floor consists of five offices of different size, kitchen and toilet, with ceiling height of over 3m. Four offices, kitchenette and toilet are at disposal in basement level. Parking is placed in front of the business premise while three parking spaces are reserved for future tenant. Suitable for variety of business activities.