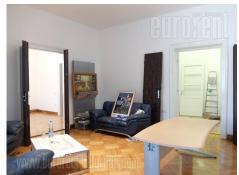

## #37097, Rent - Office space, Belgrade, HRAM SVETOG SAVE

The premise near the Hram svetog Save (St. Sava Temple) on excellent position which is easily and quickly reached from all parts of the city. Plenty of commercial content make this location suitable for variety of business activities. The office space spread over three levels while two of them are for rent - basement level and ground floor. Each level occupies 125 m<sup>2</sup>. Ground floor consists of five offices of different size, kitchen and toilet, with ceiling height of over 3m. Four offices, kitchenette and toilet are at disposal in basement level. Parking is placed in front of the business premise while three parking spaces are reserved for future tenant. Suitable for variety of business activities.