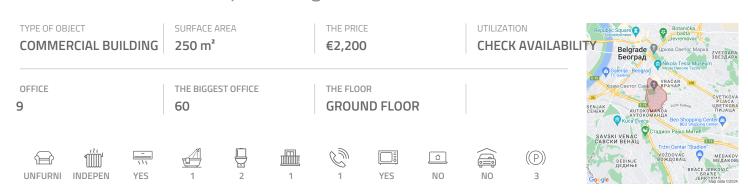

## #37097, Rent - Office space, Belgrade, HRAM SVETOG SAVE

The premise near the Hram svetog Save (St. Sava Temple) on excellent position which is easily and quickly reached from all parts of the city. Plenty of commercial content make this location suitable for variety of business activities. The office space spread over three levels while two of them are for rent - basement level and ground floor. Each level occupies 125 m<sup>2</sup>. Ground floor consists of five offices of different size, kitchen and toilet, with ceiling height of over 3m. Four offices, kitchenette and toilet are at disposal in basement level. Parking is placed in front of the business premise while three parking spaces are reserved for future tenant. Suitable for variety of business activities.