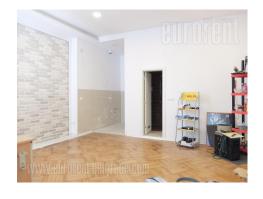

## #37097, Rent - Office space, Belgrade, HRAM SVETOG SAVE

The premise near the Hram svetog Save (St. Sava Temple) on excellent position which is easily and quickly reached from all parts of the city. Plenty of commercial content make this location suitable for variety of business activities. The office space spread over three levels while two of them are for rent - basement level and ground floor. Each level occupies 125 m<sup>2</sup>. Ground floor consists of five offices of different size, kitchen and toilet, with ceiling height of over 3m. Four offices, kitchenette and toilet are at disposal in basement level. Parking is placed in front of the business premise while three parking spaces are reserved for future tenant. Suitable for variety of business activities.