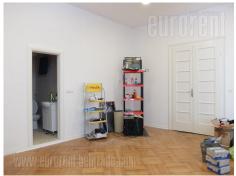

## #37097, Rent - Office space, Belgrade, HRAM SVETOG SAVE

The premise near the Hram svetog Save (St. Sava Temple) on excellent position which is easily and quickly reached from all parts of the city. Plenty of commercial content make this location suitable for variety of business activities. The office space spread over three levels while two of them are for rent - basement level and ground floor. Each level occupies 125 m<sup>2</sup>. Ground floor consists of five offices of different size, kitchen and toilet, with ceiling height of over 3m. Four offices, kitchenette and toilet are at disposal in basement level. Parking is placed in front of the business premise while three parking spaces are reserved for future tenant. Suitable for variety of business activities.