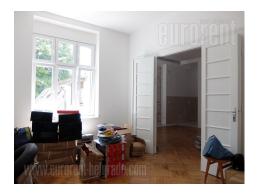

## #37097, Rent - Office space, Belgrade, HRAM SVETOG SAVE

The premise near the Hram svetog Save (St. Sava Temple) on excellent position which is easily and quickly reached from all parts of the city. Plenty of commercial content make this location suitable for variety of business activities. The office space spread over three levels while two of them are for rent - basement level and ground floor. Each level occupies 125 m<sup>2</sup>. Ground floor consists of five offices of different size, kitchen and toilet, with ceiling height of over 3m. Four offices, kitchenette and toilet are at disposal in basement level. Parking is placed in front of the business premise while three parking spaces are reserved for future tenant. Suitable for variety of business activities.