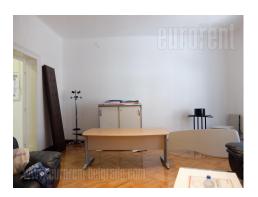

## #37097, Rent - Office space, Belgrade, HRAM SVETOG SAVE

The premise near the Hram svetog Save (St. Sava Temple) on excellent position which is easily and quickly reached from all parts of the city. Plenty of commercial content make this location suitable for variety of business activities. The office space spread over three levels while two of them are for rent - basement level and ground floor. Each level occupies 125 m<sup>2</sup>. Ground floor consists of five offices of different size, kitchen and toilet, with ceiling height of over 3m. Four offices, kitchenette and toilet are at disposal in basement level. Parking is placed in front of the business premise while three parking spaces are reserved for future tenant. Suitable for variety of business activities.