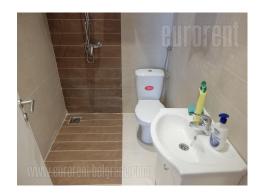

## #37097, Rent - Office space, Belgrade, HRAM SVETOG SAVE

The premise near the Hram svetog Save (St. Sava Temple) on excellent position which is easily and quickly reached from all parts of the city. Plenty of commercial content make this location suitable for variety of business activities. The office space spread over three levels while two of them are for rent - basement level and ground floor. Each level occupies 125 m<sup>2</sup>. Ground floor consists of five offices of different size, kitchen and toilet, with ceiling height of over 3m. Four offices, kitchenette and toilet are at disposal in basement level. Parking is placed in front of the business premise while three parking spaces are reserved for future tenant. Suitable for variety of business activities.