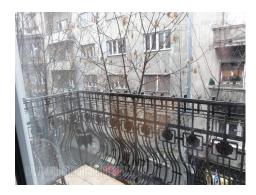

Nice apartment with characteristic height ceiling, close to National assembly in street with large frequent of traffic. It is housed on the second floor of older building with maintained entrance, without an elevator. Large hallway leads to living room interconnected with dining room and kitchen partially separated with a kitchen counter. The toilet with washing machine is placed in the hallway. From the living room one can enter the bedroom with an exit to a terrace overlooking the street. In the other part of the apartment there are bedroom, children room and bathroom with jacuzzi bathtub. Large bedroom has na exit to a small terrace overlooking the other street. The apartment has functional layout, furnished in classical manner with modern details.