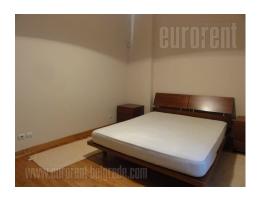

Nice apartment with characteristic height ceiling, close to National assembly in street with large frequent of traffic. It is housed on the second floor of older building with maintained entrance, without an elevator. Large hallway leads to living room interconnected with dining room and kitchen partially separated with a kitchen counter. The toilet with washing machine is placed in the hallway. From the living room one can enter the bedroom with an exit to a terrace overlooking the street. In the other part of the apartment there are bedroom, children room and bathroom with jacuzzi bathtub. Large bedroom has na exit to a small terrace overlooking the other street. The apartment has functional layout, furnished in classical manner with modern details.