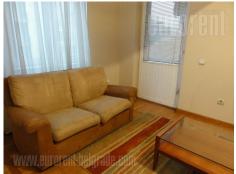

Nice apartment with characteristic height ceiling, close to National assembly in street with large frequent of traffic. It is housed on the second floor of older building with maintained entrance, without an elevator. Large hallway leads to living room interconnected with dining room and kitchen partially separated with a kitchen counter. The toilet with washing machine is placed in the hallway. From the living room one can enter the bedroom with an exit to a terrace overlooking the street. In the other part of the apartment there are bedroom, children room and bathroom with jacuzzi bathtub. Large bedroom has na exit to a small terrace overlooking the other street. The apartment has functional layout, furnished in classical manner with modern details.

Suitable for family life.