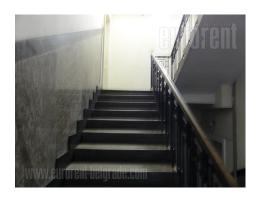

Nice apartment with characteristic height ceiling, close to National assembly in street with large frequent of traffic. It is housed on the second floor of older building with maintained entrance, without an elevator. Large hallway leads to living room interconnected with dining room and kitchen partially separated with a kitchen counter. The toilet with washing machine is placed in the hallway. From the living room one can enter the bedroom with an exit to a terrace overlooking the street. In the other part of the apartment there are bedroom, children room and bathroom with jacuzzi bathtub. Large bedroom has na exit to a small terrace overlooking the other street. The apartment has functional layout, furnished in classical manner with modern details.