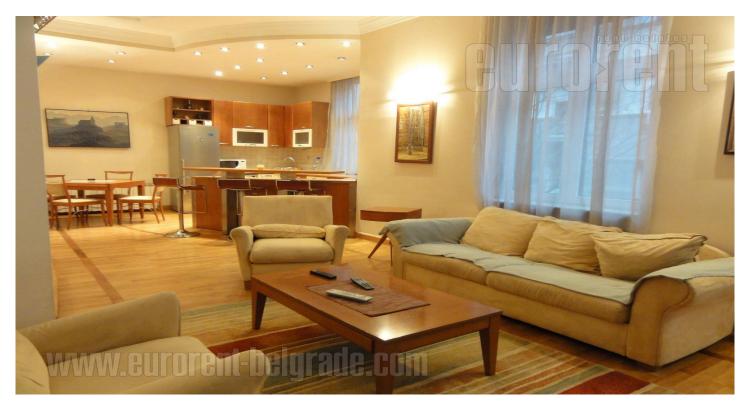

Nice apartment with characteristic height ceiling, close to National assembly in street with large frequent of traffic. It is housed on the second floor of older building with maintained entrance, without an elevator. Large hallway leads to living room interconnected with dining room and kitchen partially separated with a kitchen counter. The toilet with washing machine is placed in the hallway. From the living room one can enter the bedroom with an exit to a terrace overlooking the street. In the other part of the apartment there are bedroom, children room and bathroom with jacuzzi bathtub. Large bedroom has na exit to a small terrace overlooking the other street. The apartment has functional layout, furnished in classical manner with modern details.