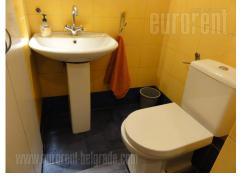

Nice apartment with characteristic height ceiling, close to National assembly in street with large frequent of traffic. It is housed on the second floor of older building with maintained entrance, without an elevator. Large hallway leads to living room interconnected with dining room and kitchen partially separated with a kitchen counter. The toilet with washing machine is placed in the hallway. From the living room one can enter the bedroom with an exit to a terrace overlooking the street. In the other part of the apartment there are bedroom, children room and bathroom with jacuzzi bathtub. Large bedroom has na exit to a small terrace overlooking the other street. The apartment has functional layout, furnished in classical manner with modern details.