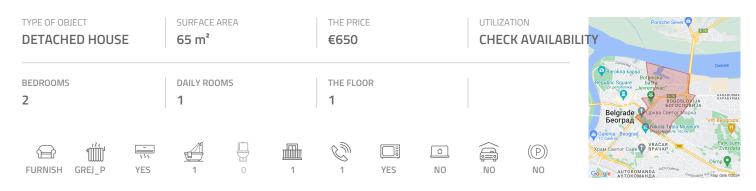

## #37055, Rent - Apartment, Belgrade, CENTAR

A nice, comfortable apartment is located in the wider city center, positioned between Tasmajdan and Pionir parks, in near vicinity of Vukov spomenik (Vuk's monument). The proximity of two large roads provides easy and quick access to other parts of the city, by car or by city transport. The apartment is housed on the first floor of a private house. It consists of a living room, a fully equipped kitchen with access to the terrace, two bedrooms and a bathroom with a bathtub. The kitchen is fully equipped with new equipment and appliances. The interior has been renovated, aluminum carpentry is added and equipped with new furniture. Comfortable and pleasant ambience, suitable for family or couples.