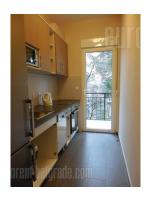

## #37055, Rent - Apartment, Belgrade, CENTAR

A nice, comfortable apartment is located in the wider city center, positioned between Tasmajdan and Pionir parks, in near vicinity of Vukov spomenik (Vuk's monument). The proximity of two large roads provides easy and quick access to other parts of the city, by car or by city transport. The apartment is housed on the first floor of a private house. It consists of a living room, a fully equipped kitchen with access to the terrace, two bedrooms and a bathroom with a bathtub. The kitchen is fully equipped with new equipment and appliances. The interior has been renovated, aluminum carpentry is added and equipped with new furniture. Comfortable and pleasant ambience, suitable for family or couples.