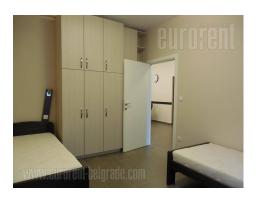

## #37055, Rent - Apartment, Belgrade, CENTAR

A nice, comfortable apartment is located in the wider city center, positioned between Tasmajdan and Pionir parks, in near vicinity of Vukov spomenik (Vuk's monument). The proximity of two large roads provides easy and quick access to other parts of the city, by car or by city transport. The apartment is housed on the first floor of a private house. It consists of a living room, a fully equipped kitchen with access to the terrace, two bedrooms and a bathroom with a bathtub. The kitchen is fully equipped with new equipment and appliances. The interior has been renovated, aluminum carpentry is added and equipped with new furniture. Comfortable and pleasant ambience, suitable for family or couples.