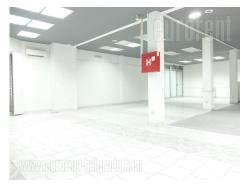

Business premises placed in an office building in near vicinity of OFK Belgrade stadium. Good location, well connected to the city center, as well as the other parts of the city. Space consists of three levels each occupies approx. 200m<sup>2</sup>. It can be adapted according to lessee's needs. Abundant with light, spacious interior with ceiling height of 3 meters. Functional space adaptable to various kinds of business activities (services, IT companies, accounting offices) In front of the building there is a fenced yard with parking spaces at disposal for the lessee.