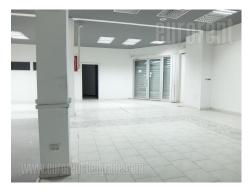

Business premises placed in an office building in near vicinity of OFK Belgrade stadium. Good location, well connected to the city center, as well as the other parts of the city. Space consists of three levels each occupies approx. 200m<sup>2</sup>. It can be adapted according to lessee's needs. Abundant with light, spacious interior with ceiling height of 3 meters. Functional space adaptable to various kinds of business activities (services, IT companies, accounting offices) In front of the building there is a fenced yard with parking spaces at disposal for the lessee.