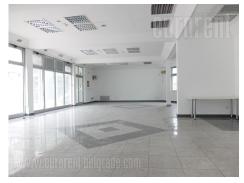

Business premises placed in an office building in near vicinity of OFK Belgrade stadium. Good location, well connected to the city center, as well as the other parts of the city. Space consists of three levels each occupies approx. 200m<sup>2</sup>. It can be adapted according to lessee's needs. Abundant with light, spacious interior with ceiling height of 3 meters. Functional space adaptable to various kinds of business activities (services, IT companies, accounting offices) In front of the building there is a fenced yard with parking spaces at disposal for the lessee.