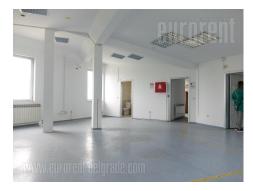

Business premises placed in an office building in near vicinity of OFK Belgrade stadium. Good location, well connected to the city center, as well as the other parts of the city. Space consists of three levels each occupies approx. 200m<sup>2</sup>. It can be adapted according to lessee's needs. Abundant with light, spacious interior with ceiling height of 3 meters. Functional space adaptable to various kinds of business activities (services, IT companies, accounting offices) In front of the building there is a fenced yard with parking spaces at disposal for the lessee.