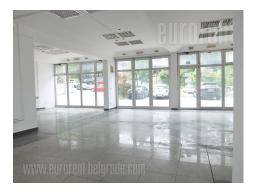

Business premises placed in an office building in near vicinity of OFK Belgrade stadium. Good location, well connected to the city center, as well as the other parts of the city. Space consists of three levels each occupies approx. 200m<sup>2</sup>. It can be adapted according to lessee's needs. Abundant with light, spacious interior with ceiling height of 3 meters. Functional space adaptable to various kinds of business activities (services, IT companies, accounting offices) In front of the building there is a fenced yard with parking spaces at disposal for the lessee.