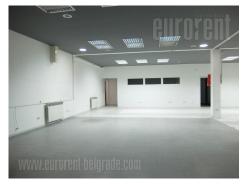

Business premises placed in an office building in near vicinity of OFK Belgrade stadium. Good location, well connected to the city center, as well as the other parts of the city. Space consists of three levels each occupies approx. 200m<sup>2</sup>. It can be adapted according to lessee's needs. Abundant with light, spacious interior with ceiling height of 3 meters. Functional space adaptable to various kinds of business activities (services, IT companies, accounting offices) In front of the building there is a fenced yard with parking spaces at disposal for the lessee.