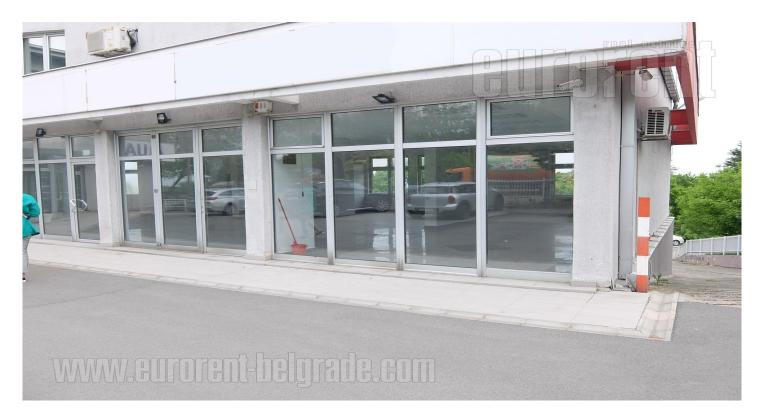

Business premises placed in an office building in near vicinity of OFK Belgrade stadium. Good location, well connected to the city center, as well as the other parts of the city. Space consists of three levels each occupies approx. 200m<sup>2</sup>. It can be adapted according to lessee's needs. Abundant with light, spacious interior with ceiling height of 3 meters. Functional space adaptable to various kinds of business activities (services, IT companies, accounting offices) In front of the building there is a fenced yard with parking spaces at disposal for the lessee.