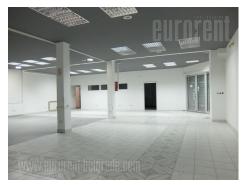

Business premises placed in an office building in near vicinity of OFK Belgrade stadium. Good location, well connected to the city center, as well as the other parts of the city. Space consists of three levels each occupies approx. 200m<sup>2</sup>. It can be adapted according to lessee's needs. Abundant with light, spacious interior with ceiling height of 3 meters. Functional space adaptable to various kinds of business activities (services, IT companies, accounting offices) In front of the building there is a fenced yard with parking spaces at disposal for the lessee.