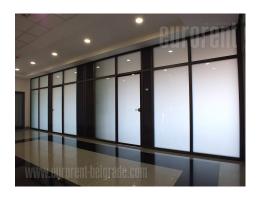

Office space placed within the business complex, in vicinity of Tosin bunar. This city zone is characterised by excellent infrastructure and easy access to the highway. Building has a yard with a parking lot, a 24/7 security service and technical solutions which modern business practise demands. Building is surrounded by greenery, which secures peacefull working environment. This 810 square feet space can be adapted according to lessees needs and spreads over the entire floor. It is abundant with light and has optical cable. Posibility of using a number of parking spaces is one of the additional benefits of this space.