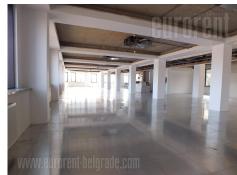

Office space placed within the business complex, in vicinity of Tosin bunar. This city zone is characterised by excellent infrastructure and easy access to the highway. Building has a yard with a parking lot, a 24/7 security service and technical solutions which modern business practise demands. Building is surrounded by greenery, which secures peacefull working environment. This 810 square feet space can be adapted according to lessees needs and spreads over the entire floor. It is abundant with light and has optical cable. Posibility of using a number of parking spaces is one of the additional benefits of this space.