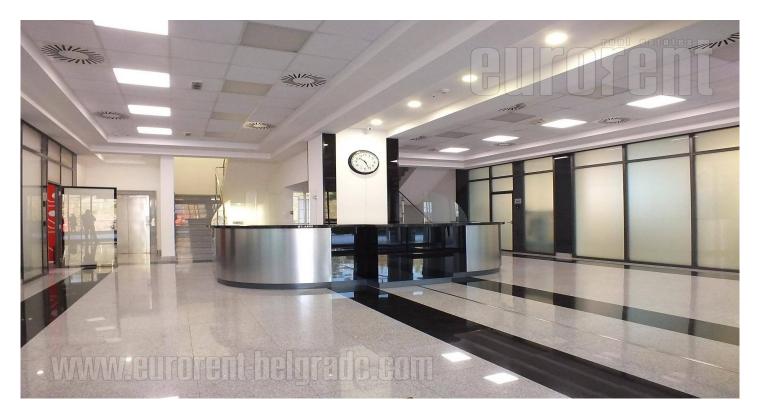

Office space placed within the business complex, in vicinity of Tosin bunar. This city zone is characterised by excellent infrastructure and easy access to the highway. Building has a yard with a parking lot, a 24/7 security service and technical solutions which modern business practise demands. Building is surrounded by greenery, which secures peacefull working environment. This 810 square feet space can be adapted according to lessees needs and spreads over the entire floor. It is abundant with light and has optical cable. Posibility of using a number of parking spaces is one of the additional benefits of this space.