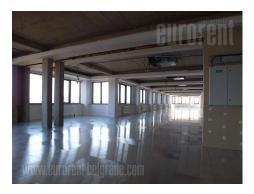

Office space placed within the business complex, in vicinity of Tosin bunar. This city zone is characterised by excellent infrastructure and easy access to the highway. Building has a yard with a parking lot, a 24/7 security service and technical solutions which modern business practise demands. Building is surrounded by greenery, which secures peacefull working environment. This 810 square feet space can be adapted according to lessees needs and spreads over the entire floor. It is abundant with light and has optical cable. Posibility of using a number of parking spaces is one of the additional benefits of this space.