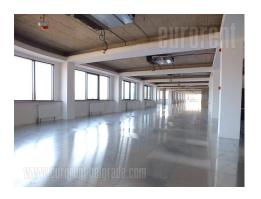

Office space placed within the business complex, in vicinity of Tosin bunar. This city zone is characterised by excellent infrastructure and easy access to the highway. Building has a yard with a parking lot, a 24/7 security service and technical solutions which modern business practise demands. Building is surrounded by greenery, which secures peacefull working environment. This 810 square feet space can be adapted according to lessees needs and spreads over the entire floor. It is abundant with light and has optical cable. Posibility of using a number of parking spaces is one of the additional benefits of this space.