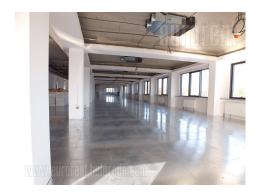

Office space placed within the business complex, in vicinity of Tosin bunar. This city zone is characterised by excellent infrastructure and easy access to the highway. Building has a yard with a parking lot, a 24/7 security service and technical solutions which modern business practise demands. Building is surrounded by greenery, which secures peacefull working environment. This 810 square feet space can be adapted according to lessees needs and spreads over the entire floor. It is abundant with light and has optical cable. Posibility of using a number of parking spaces is one of the additional benefits of this space.