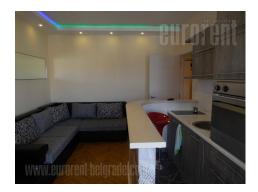

Attractive apartment, placed in a quiet street in the city center. In immediate vicinity there is a number of embassies, foreign branches and companies, as well as many commercial contents. At only ten minute walking distance there is Tasmajdan park and Bulevar kralja Aleksandra. The apartment is housed on the seventh floor of a building with an elevator. It has abundance of daylight and it has recently been renovated. Equipped in modern, minimalistic manner. It consists of a living room connected to dining area and a kitchen, two bedrooms and a bathroom. The apartment has an exit to a spacious terrace overloking Vracar. It is suitable for one person, a couple or a smaller family. There is one parking spot available for the tenants in building's backyard.