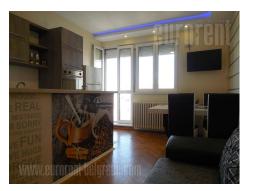

Attractive apartment, placed in a quiet street in the city center. In immediate vicinity there is a number of embassies, foreign branches and companies, as well as many commercial contents. At only ten minute walking distance there is Tasmajdan park and Bulevar kralja Aleksandra. The apartment is housed on the seventh floor of a building with an elevator. It has abundance of daylight and it has recently been renovated. Equipped in modern, minimalistic manner. It consists of a living room connected to dining area and a kitchen, two bedrooms and a bathroom. The apartment has an exit to a spacious terrace overloking Vracar. It is suitable for one person, a couple or a smaller family. There is one parking spot available for the tenants in building's backyard.