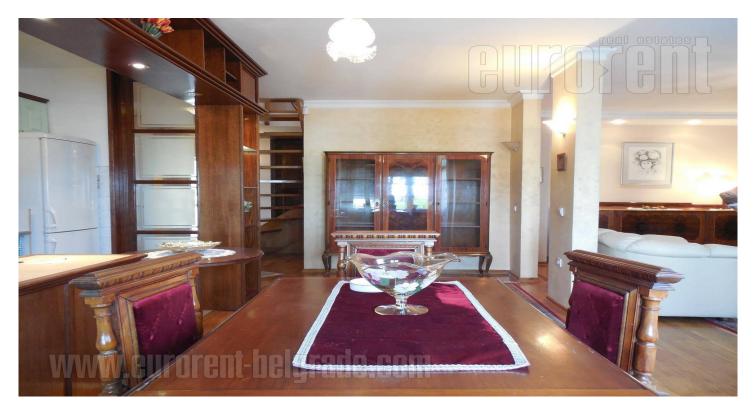

Comfortable apartment placed in a quiet street between Banovo brdo and Cukarica slope. It is located at only a few minute walking distance from the bus stop in Pozeska and Radnicka streets. The apartment is housed on the third floor of a building without an elevator. It has two side orientation and spreads over two levels (upper level being in the loft). Living room and dining area are connected, equipped with a corner sofa and dining table for four persons. Kitchen is partially separated by a counter/bar, it has basic appliances and natural ventilation. Sleeping block consists of two smaller bedrooms, one of which has an exit to a terrace and third room, which is bigger and can be furnished according to tenant's needs. Bathroom on the first level has a bathtub, and right next to it there is a utility room with a washing machine. Upper level is a galery space, which can be used as a study room. On this level there is a bathroom with a shower cabin. The apartment is secured with an alarm system and has air