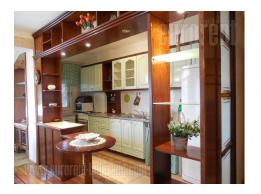

Comfortable apartment placed in a quiet street between Banovo brdo and Cukarica slope. It is located at only a few minute walking distance from the bus stop in Pozeska and Radnicka streets. The apartment is housed on the third floor of a building without an elevator. It has two side orientation and spreads over two levels (upper level being in the loft). Living room and dining area are connected, equipped with a corner sofa and dining table for four persons. Kitchen is partially separated by a counter/bar, it has basic appliances and natural ventilation. Sleeping block consists of two smaller bedrooms, one of which has an exit to a terrace and third room, which is bigger and can be furnished according to tenant's needs. Bathroom on the first level has a bathtub, and right next to it there is a utility room with a washing machine. Upper level is a galery space, which can be used as a study room. On this level there is a bathroom with a shower cabin. The apartment is secured with an alarm system and has air