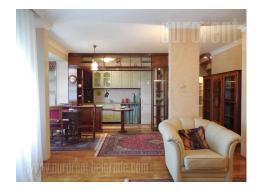

Comfortable apartment placed in a quiet street between Banovo brdo and Cukarica slope. It is located at only a few minute walking distance from the bus stop in Pozeska and Radnicka streets. The apartment is housed on the third floor of a building without an elevator. It has two side orientation and spreads over two levels (upper level being in the loft). Living room and dining area are connected, equipped with a corner sofa and dining table for four persons. Kitchen is partially separated by a counter/bar, it has basic appliances and natural ventilation. Sleeping block consists of two smaller bedrooms, one of which has an exit to a terrace and third room, which is bigger and can be furnished according to tenant's needs. Bathroom on the first level has a bathtub, and right next to it there is a utility room with a washing machine. Upper level is a galery space, which can be used as a study room. On this level there is a bathroom with a shower cabin. The apartment is secured with an alarm system and has air