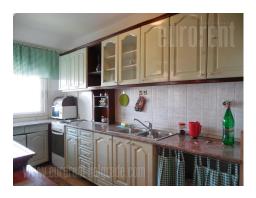

Comfortable apartment placed in a quiet street between Banovo brdo and Cukarica slope. It is located at only a few minute walking distance from the bus stop in Pozeska and Radnicka streets. The apartment is housed on the third floor of a building without an elevator. It has two side orientation and spreads over two levels (upper level being in the loft). Living room and dining area are connected, equipped with a corner sofa and dining table for four persons. Kitchen is partially separated by a counter/bar, it has basic appliances and natural ventilation. Sleeping block consists of two smaller bedrooms, one of which has an exit to a terrace and third room, which is bigger and can be furnished according to tenant's needs. Bathroom on the first level has a bathtub, and right next to it there is a utility room with a washing machine. Upper level is a galery space, which can be used as a study room. On this level there is a bathroom with a shower cabin. The apartment is secured with an alarm system and has air