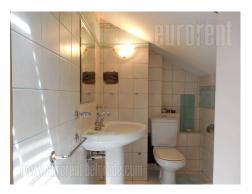

Comfortable apartment placed in a quiet street between Banovo brdo and Cukarica slope. It is located at only a few minute walking distance from the bus stop in Pozeska and Radnicka streets. The apartment is housed on the third floor of a building without an elevator. It has two side orientation and spreads over two levels (upper level being in the loft). Living room and dining area are connected, equipped with a corner sofa and dining table for four persons. Kitchen is partially separated by a counter/bar, it has basic appliances and natural ventilation. Sleeping block consists of two smaller bedrooms, one of which has an exit to a terrace and third room, which is bigger and can be furnished according to tenant's needs. Bathroom on the first level has a bathtub, and right next to it there is a utility room with a washing machine. Upper level is a galery space, which can be used as a study room. On this level there is a bathroom with a shower cabin. The apartment is secured with an alarm system and has air