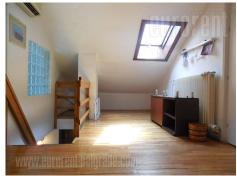

Comfortable apartment placed in a quiet street between Banovo brdo and Cukarica slope. It is located at only a few minute walking distance from the bus stop in Pozeska and Radnicka streets. The apartment is housed on the third floor of a building without an elevator. It has two side orientation and spreads over two levels (upper level being in the loft). Living room and dining area are connected, equipped with a corner sofa and dining table for four persons. Kitchen is partially separated by a counter/bar, it has basic appliances and natural ventilation. Sleeping block consists of two smaller bedrooms, one of which has an exit to a terrace and third room, which is bigger and can be furnished according to tenant's needs. Bathroom on the first level has a bathtub, and right next to it there is a utility room with a washing machine. Upper level is a galery space, which can be used as a study room. On this level there is a bathroom with a shower cabin. The apartment is secured with an alarm system and has air