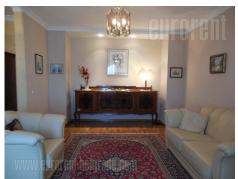

Comfortable apartment placed in a quiet street between Banovo brdo and Cukarica slope. It is located at only a few minute walking distance from the bus stop in Pozeska and Radnicka streets. The apartment is housed on the third floor of a building without an elevator. It has two side orientation and spreads over two levels (upper level being in the loft). Living room and dining area are connected, equipped with a corner sofa and dining table for four persons. Kitchen is partially separated by a counter/bar, it has basic appliances and natural ventilation. Sleeping block consists of two smaller bedrooms, one of which has an exit to a terrace and third room, which is bigger and can be furnished according to tenant's needs. Bathroom on the first level has a bathtub, and right next to it there is a utility room with a washing machine. Upper level is a galery space, which can be used as a study room. On this level there is a bathroom with a shower cabin. The apartment is secured with an alarm system and has air