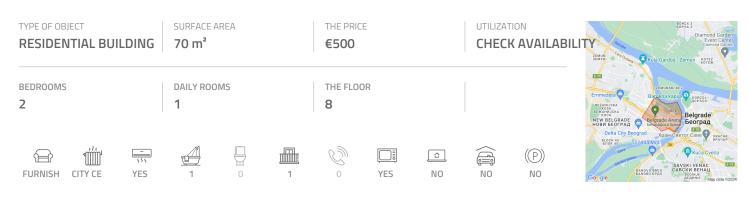

## #36939, Rent - Apartment, Belgrade, BLOK 19A

The apartment is located on New Belgrade, in 19th Block, in near vicinity of Sava Center. It has excellent connection to the rest of the city, because of the access to two bridges and highway. Location at only fifteen minute driving distance from the airport. The apartment is housed on the 8th floor of a building with two elevators and an intercom. It consists of a living room, which has an exit to a a terrace. Kitchen and dining room are separated and fully equipped. There are two bedrooms at disposal, one of which has a double bed while the other has two single beds. Bathroom is renovated and has a shower cabin. The apartment is suitable for a single person or a couple.