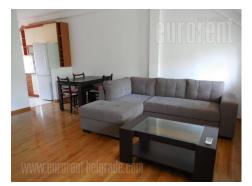

An apartment situated on attractive location in near vicinity of Košutnjak forest, in little, very quiet street, rich in greenery, that could be rarely found in the city zone. The building is relatively new, well maintained with nice facade and yard. The apartment has functional layout, and it consists of living room which is interconnected with kitchen and dining room overlooking the yard. Kitchen is small but functional and fully equipped. Bedroom is with king size bed and closet, while nice bathroom is with bathtub. The apartment has very pleasant and warm atmosphere, which with beautiful surroundings is excellent choice for comfortable life of one person or a couple.