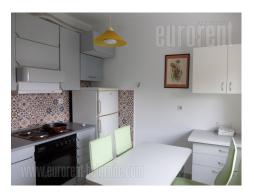

Nice apartment situated in Vozdovac close to Autokomanda roundabout. It is placed between Vojvode Stepe street and Kumodraska street. The apartment is housed in renovated and nicely maintained house, on the first floor. It is two-side oriented, and contains a small hallway, two bedrooms, bathroom with a bathtub, living room amd dining room. Kitchen is separated and equipped with new appliances. Master bedroom has a king size bed, while the other has a single bed. The apartment is furnished in a pleasant manner. Suitable for a single person or a couple.