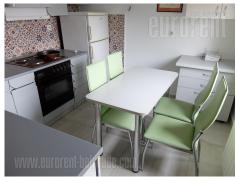

Nice apartment situated in Vozdovac close to Autokomanda roundabout. It is placed between Vojvode Stepe street and Kumodraska street. The apartment is housed in renovated and nicely maintained house, on the first floor. It is two-side oriented, and contains a small hallway, two bedrooms, bathroom with a bathtub, living room amd dining room. Kitchen is separated and equipped with new appliances. Master bedroom has a king size bed, while the other has a single bed. The apartment is furnished in a pleasant manner. Suitable for a single person or a couple.