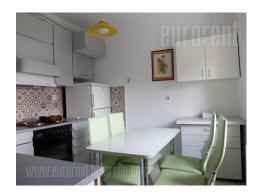

Nice apartment situated in Vozdovac close to Autokomanda roundabout. It is placed between Vojvode Stepe street and Kumodraska street. The apartment is housed in renovated and nicely maintained house, on the first floor. It is two-side oriented, and contains a small hallway, two bedrooms, bathroom with a bathtub, living room amd dining room. Kitchen is separated and equipped with new appliances. Master bedroom has a king size bed, while the other has a single bed. The apartment is furnished in a pleasant manner. Suitable for a single person or a couple.