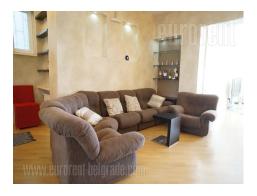

Excellent apartment located in a quiet street in the city center near the Botanical garden and Theatre 212. It is housed on the first floor of a prewar building with an intercom, elevator and video surveillance. The apartment consists of living room with dining area with dining table for six persons and exit to a large terrace overlooking the inner part of the building. Kitchen is equipped with quality Miele appliances and it is separated from the dining room with a kitchen counter. Two bedrooms are at disposal, one of which is with bathroom of its own with bathtub, a shower cabin and a terrace. One more bathroom is in the apartment with shower cabin. The apartment is completely renovated and it could be rented without furniture or furnished in modern manner and very quality furniture pieces. Suitable both for comfortable life and variety of business activities.