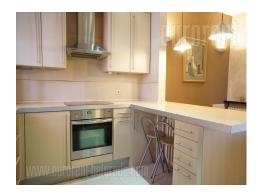

Excellent apartment located in a quiet street in the city center near the Botanical garden and Theatre 212. It is housed on the first floor of a prewar building with an intercom, elevator and video surveillance. The apartment consists of living room with dining area with dining table for six persons and exit to a large terrace overlooking the inner part of the building. Kitchen is equipped with quality Miele appliances and it is separated from the dining room with a kitchen counter. Two bedrooms are at disposal, one of which is with bathroom of its own with bathtub, a shower cabin and a terrace. One more bathroom is in the apartment with shower cabin. The apartment is completely renovated and it could be rented without furniture or furnished in modern manner and very quality furniture pieces. Suitable both for comfortable life and variety of business activities.