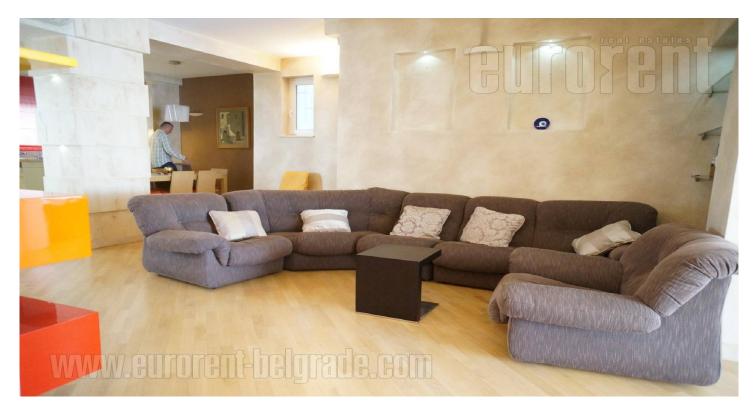

Excellent apartment located in a quiet street in the city center near the Botanical garden and Theatre 212. It is housed on the first floor of a prewar building with an intercom, elevator and video surveillance. The apartment consists of living room with dining area with dining table for six persons and exit to a large terrace overlooking the inner part of the building. Kitchen is equipped with quality Miele appliances and it is separated from the dining room with a kitchen counter. Two bedrooms are at disposal, one of which is with bathroom of its own with bathtub, a shower cabin and a terrace. One more bathroom is in the apartment with shower cabin. The apartment is completely renovated and it could be rented without furniture or furnished in modern manner and very quality furniture pieces. Suitable both for comfortable life and variety of business activities.