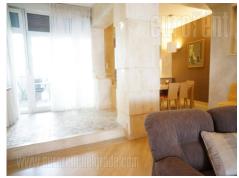

Excellent apartment located in a quiet street in the city center near the Botanical garden and Theatre 212. It is housed on the first floor of a prewar building with an intercom, elevator and video surveillance. The apartment consists of living room with dining area with dining table for six persons and exit to a large terrace overlooking the inner part of the building. Kitchen is equipped with quality Miele appliances and it is separated from the dining room with a kitchen counter. Two bedrooms are at disposal, one of which is with bathroom of its own with bathtub, a shower cabin and a terrace. One more bathroom is in the apartment with shower cabin. The apartment is completely renovated and it could be rented without furniture or furnished in modern manner and very quality furniture pieces. Suitable both for comfortable life and variety of business activities.