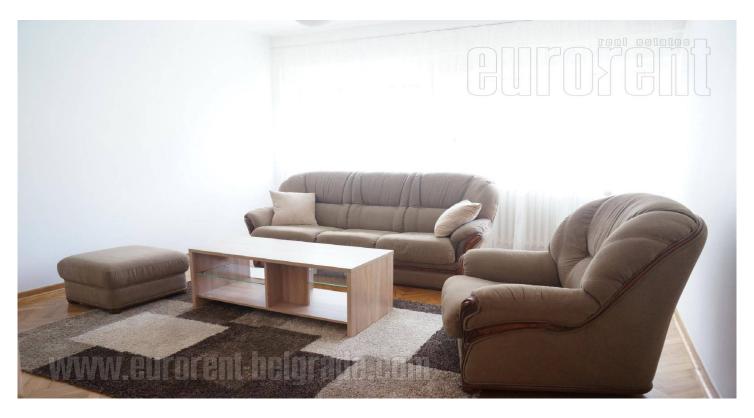

An attractive apartment with all necessary elements for comfortable life in the very city center close to Strahinjica bana street and Kalemegdan fortress. This location is ideal for people who like dinamic city life. The apartment is housed on the fourth floor of very well maintained building with an elevator. It is completely renovated, two-side oriented and with functional layout. Living room is furnished with new and modern pieces of furniture and it is turned towards the street. Bedroom has king size bed, closet and has exit to a long terrace overlooking the yard. Kitchen is fully equipped with all elements, appliances and cupboards, with little pantry, and exit to a terrace overlooking the yard of the building as well. It contains a space where is one small dining table for three persons. Bathroom is renovated with sower cabin and washing machine. The apartment is equipped with internet connection, intercom and new carpentry. Ideal for a single person or a couple.