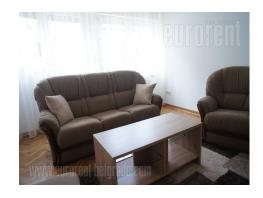

An attractive apartment with all necessary elements for comfortable life in the very city center close to Strahinjica bana street and Kalemegdan fortress. This location is ideal for people who like dinamic city life. The apartment is housed on the fourth floor of very well maintained building with an elevator. It is completely renovated, two-side oriented and with functional layout. Living room is furnished with new and modern pieces of furniture and it is turned towards the street. Bedroom has king size bed, closet and has exit to a long terrace overlooking the yard. Kitchen is fully equipped with all elements, appliances and cupboards, with little pantry, and exit to a terrace overlooking the yard of the building as well. It contains a space where is one small dining table for three persons. Bathroom is renovated with sower cabin and washing machine. The apartment is equipped with internet connection, intercom and new carpentry. Ideal for a single person or a couple.