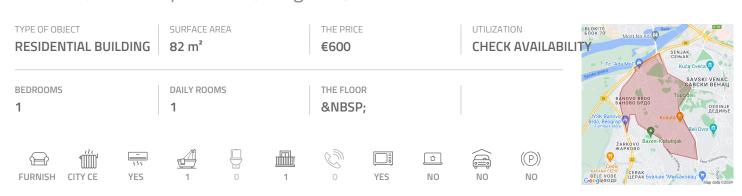

## #36903, Rent - Apartment, Belgrade, BANOVO BRDO

Tel: +381 11 329 3161

Mob: +381 60 329 3161

Excellent apartment situated in peaceful part of Banovo brdo in new building placed near the Faculty of forestry and forest itself. Very nice location, ideal for quiet and comfortable life of modern people. Požeška street is close by with all amenities for easy everyday life. Green market Banovo brdo is at walking distance, while the highway and Ada can be reached in five to ten minute driving. The apartment is housed on the high ground floor of a nicely maintained building with spacious entrance in granite and an elevator. It consists of large living room interconnected with dining room, kitchen which is slightly separated by a wall, bedroom and bathroom with a shower cabin. A terrace is reachable from the living room. Interior is excellent with lighting embedded in cieling plaster elements, that is non standard 3 m high. It is furnished in modern manner and all its elements makes it very comfortable. Suitable both for cosy life and business activities.