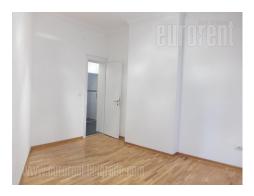

The pre war building is placed in Skadarlija, well known Belgrade bohemian quarter, close to pedestrian zone and Republic square. This location is perfect for people who like to enjoy the good restaurants, coffee shops, and have fun. The apartment is housed on the second floor of the building with an elevator. It is completely renovated with new carpentry, led lighting, and decorative stone in one of the rooms. The main room could be used both as living room and office which is large enough to be furnished with several desks. Kitchen is smaller and fully equipped with new kitchen elements and cupboards. Bathroom has a shower cabin, new tiles, and ventilation. Glassed-in terrace is another small space with marble tiles on the floor. Suitable for space.