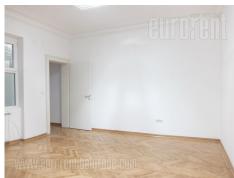

The pre war building is placed in Skadarlija, well known Belgrade bohemian quarter, close to pedestrian zone and Republic square. This location is perfect for people who like to enjoy the good restaurants, coffee shops, and have fun. The apartment is housed on the second floor of the building with an elevator. It is completely renovated with new carpentry, led lighting, and decorative stone in one of the rooms. The main room could be used both as living room and office which is large enough to be furnished with several desks. Kitchen is smaller and fully equipped with new kitchen elements and cupboards. Bathroom has a shower cabin, new tiles, and ventilation. Glassed-in terrace is another small space with marble tiles on the floor. Suitable for space.