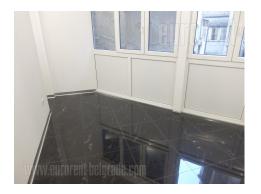

The pre war building is placed in Skadarlija, well known Belgrade bohemian quarter, close to pedestrian zone and Republic square. This location is perfect for people who like to enjoy the good restaurants, coffee shops, and have fun. The apartment is housed on the second floor of the building with an elevator. It is completely renovated with new carpentry, led lighting, and decorative stone in one of the rooms. The main room could be used both as living room and office which is large enough to be furnished with several desks. Kitchen is smaller and fully equipped with new kitchen elements and cupboards. Bathroom has a shower cabin, new tiles, and ventilation. Glassed-in terrace is another small space with marble tiles on the floor. Suitable for space.