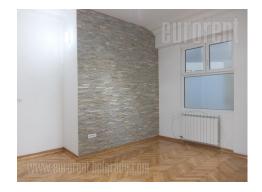

The pre war building is placed in Skadarlija, well known Belgrade bohemian quarter, close to pedestrian zone and Republic square. This location is perfect for people who like to enjoy the good restaurants, coffee shops, and have fun. The apartment is housed on the second floor of the building with an elevator. It is completely renovated with new carpentry, led lighting, and decorative stone in one of the rooms. The main room could be used both as living room and office which is large enough to be furnished with several desks. Kitchen is smaller and fully equipped with new kitchen elements and cupboards. Bathroom has a shower cabin, new tiles, and ventilation. Glassed-in terrace is another small space with marble tiles on the floor. Suitable for space.