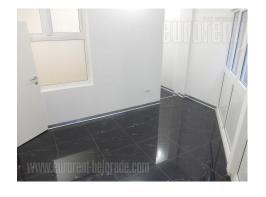

The pre war building is placed in Skadarlija, well known Belgrade bohemian quarter, close to pedestrian zone and Republic square. This location is perfect for people who like to enjoy the good restaurants, coffee shops, and have fun. The apartment is housed on the second floor of the building with an elevator. It is completely renovated with new carpentry, led lighting, and decorative stone in one of the rooms. The main room could be used both as living room and office which is large enough to be furnished with several desks. Kitchen is smaller and fully equipped with new kitchen elements and cupboards. Bathroom has a shower cabin, new tiles, and ventilation. Glassed-in terrace is another small space with marble tiles on the floor. Suitable for space.