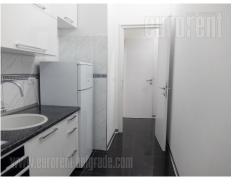

The pre war building is placed in Skadarlija, well known Belgrade bohemian quarter, close to pedestrian zone and Republic square. This location is perfect for people who like to enjoy the good restaurants, coffee shops, and have fun. The apartment is housed on the second floor of the building with an elevator. It is completely renovated with new carpentry, led lighting, and decorative stone in one of the rooms. The main room could be used both as living room and office which is large enough to be furnished with several desks. Kitchen is smaller and fully equipped with new kitchen elements and cupboards. Bathroom has a shower cabin, new tiles, and ventilation. Glassed-in terrace is another small space with marble tiles on the floor. Suitable for space.