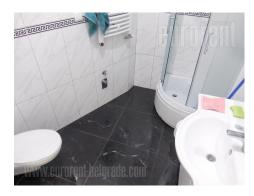

The pre war building is placed in Skadarlija, well known Belgrade bohemian quarter, close to pedestrian zone and Republic square. This location is perfect for people who like to enjoy the good restaurants, coffee shops, and have fun. The apartment is housed on the second floor of the building with an elevator. It is completely renovated with new carpentry, led lighting, and decorative stone in one of the rooms. The main room could be used both as living room and office which is large enough to be furnished with several desks. Kitchen is smaller and fully equipped with new kitchen elements and cupboards. Bathroom has a shower cabin, new tiles, and ventilation. Glassed-in terrace is another small space with marble tiles on the floor. Suitable for space.