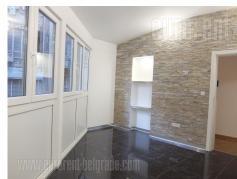

The pre war building is placed in Skadarlija, well known Belgrade bohemian quarter, close to pedestrian zone and Republic square. This location is perfect for people who like to enjoy the good restaurants, coffee shops, and have fun. The apartment is housed on the second floor of the building with an elevator. It is completely renovated with new carpentry, led lighting, and decorative stone in one of the rooms. The main room could be used both as living room and office which is large enough to be furnished with several desks. Kitchen is smaller and fully equipped with new kitchen elements and cupboards. Bathroom has a shower cabin, new tiles, and ventilation. Glassed-in terrace is another small space with marble tiles on the floor. Suitable for space.