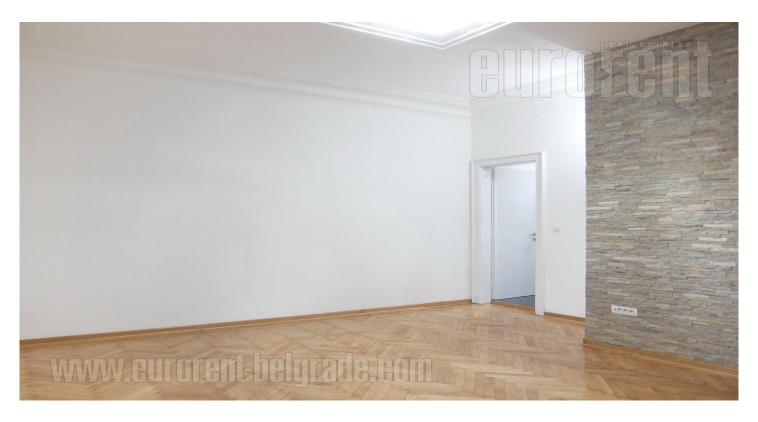

The pre war building is placed in Skadarlija, well known Belgrade bohemian quarter, close to pedestrian zone and Republic square. This location is perfect for people who like to enjoy the good restaurants, coffee shops, and have fun. The apartment is housed on the second floor of the building with an elevator. It is completely renovated with new carpentry, led lighting, and decorative stone in one of the rooms. The main room could be used both as living room and office which is large enough to be furnished with several desks. Kitchen is smaller and fully equipped with new kitchen elements and cupboards. Bathroom has a shower cabin, new tiles, and ventilation. Glassed-in terrace is another small space with marble tiles on the floor. Suitable for space.