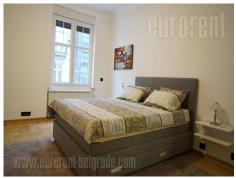

Excellent high ceiling apartment situated in the city center, in a quiet street, in near vicinity of the National assembly and at a few minute walking distance from Terazije. Well connected to the rest of the city with many lines of public transportation. It is housed on the first floor of an older building with an intercom and an elevator. The apartment is fully renovated and equipped with new furniture. It consists of an entrance hallway leading into the living room connected to dining area and a modernly equipped kitchen. Seeping block consists of two spacious bedrooms, furnished with massive, high quality double beds, while one of the rooms also has it's own bathroom. There are two bathrooms at disposal in the apartment, both with shower cabins, as well as one toilet. The apartment is furnished in modern manner, with quality furniture and carpentry. Interior is enriched with beautiful details in pastel colors. Comfortable apartment with ceilings over 3 m high which opens up the space additionally. Suitable for one person or a couple.