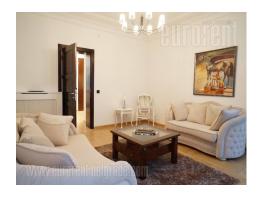

Excellent high ceiling apartment situated in the city center, in a quiet street, in near vicinity of the National assembly and at a few minute walking distance from Terazije. Well connected to the rest of the city with many lines of public transportation. It is housed on the first floor of an older building with an intercom and an elevator. The apartment is fully renovated and equipped with new furniture. It consists of an entrance hallway leading into the living room connected to dining area and a modernly equipped kitchen. Seeping block consists of two spacious bedrooms, furnished with massive, high quality double beds, while one of the rooms also has it's own bathroom. There are two bathrooms at disposal in the apartment, both with shower cabins, as well as one toilet. The apartment is furnished in modern manner, with quality furniture and carpentry. Interior is enriched with beautiful details in pastel colors. Comfortable apartment with ceilings over 3 m high which opens up the space additionally. Suitable for one person or a couple.