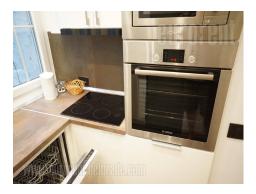

Excellent high ceiling apartment situated in the city center, in a quiet street, in near vicinity of the National assembly and at a few minute walking distance from Terazije. Well connected to the rest of the city with many lines of public transportation. It is housed on the first floor of an older building with an intercom and an elevator. The apartment is fully renovated and equipped with new furniture. It consists of an entrance hallway leading into the living room connected to dining area and a modernly equipped kitchen. Seeping block consists of two spacious bedrooms, furnished with massive, high quality double beds, while one of the rooms also has it's own bathroom. There are two bathrooms at disposal in the apartment, both with shower cabins, as well as one toilet. The apartment is furnished in modern manner, with quality furniture and carpentry. Interior is enriched with beautiful details in pastel colors. Comfortable apartment with ceilings over 3 m high which opens up the space additionally. Suitable for one person or a couple.