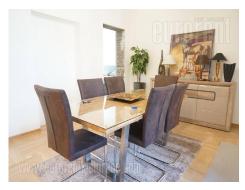

Excellent high ceiling apartment situated in the city center, in a quiet street, in near vicinity of the National assembly and at a few minute walking distance from Terazije. Well connected to the rest of the city with many lines of public transportation. It is housed on the first floor of an older building with an intercom and an elevator. The apartment is fully renovated and equipped with new furniture. It consists of an entrance hallway leading into the living room connected to dining area and a modernly equipped kitchen. Seeping block consists of two spacious bedrooms, furnished with massive, high quality double beds, while one of the rooms also has it's own bathroom. There are two bathrooms at disposal in the apartment, both with shower cabins, as well as one toilet. The apartment is furnished in modern manner, with quality furniture and carpentry. Interior is enriched with beautiful details in pastel colors. Comfortable apartment with ceilings over 3 m high which opens up the space additionally. Suitable for one person or a couple.