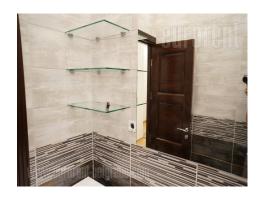

Excellent high ceiling apartment situated in the city center, in a quiet street, in near vicinity of the National assembly and at a few minute walking distance from Terazije. Well connected to the rest of the city with many lines of public transportation. It is housed on the first floor of an older building with an intercom and an elevator. The apartment is fully renovated and equipped with new furniture. It consists of an entrance hallway leading into the living room connected to dining area and a modernly equipped kitchen. Seeping block consists of two spacious bedrooms, furnished with massive, high quality double beds, while one of the rooms also has it's own bathroom. There are two bathrooms at disposal in the apartment, both with shower cabins, as well as one toilet. The apartment is furnished in modern manner, with quality furniture and carpentry. Interior is enriched with beautiful details in pastel colors. Comfortable apartment with ceilings over 3 m high which opens up the space additionally. Suitable for one person or a couple.