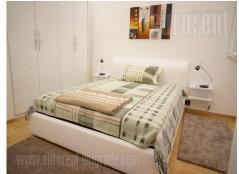

Excellent high ceiling apartment situated in the city center, in a quiet street, in near vicinity of the National assembly and at a few minute walking distance from Terazije. Well connected to the rest of the city with many lines of public transportation. It is housed on the first floor of an older building with an intercom and an elevator. The apartment is fully renovated and equipped with new furniture. It consists of an entrance hallway leading into the living room connected to dining area and a modernly equipped kitchen. Seeping block consists of two spacious bedrooms, furnished with massive, high quality double beds, while one of the rooms also has it's own bathroom. There are two bathrooms at disposal in the apartment, both with shower cabins, as well as one toilet. The apartment is furnished in modern manner, with quality furniture and carpentry. Interior is enriched with beautiful details in pastel colors. Comfortable apartment with ceilings over 3 m high which opens up the space additionally. Suitable for one person or a couple.