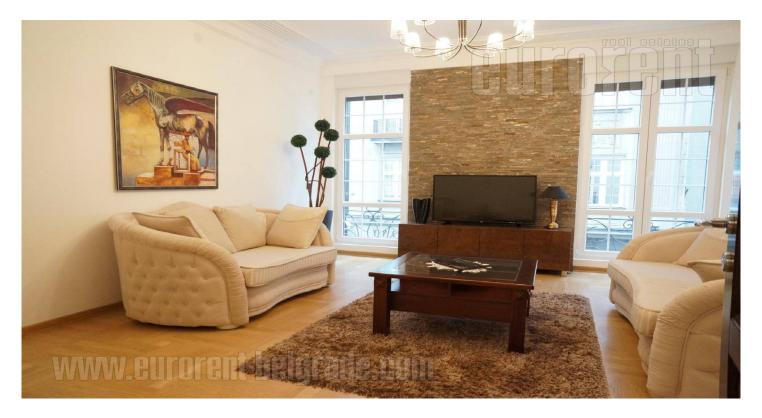

Excellent high ceiling apartment situated in the city center, in a quiet street, in near vicinity of the National assembly and at a few minute walking distance from Terazije. Well connected to the rest of the city with many lines of public transportation. It is housed on the first floor of an older building with an intercom and an elevator. The apartment is fully renovated and equipped with new furniture. It consists of an entrance hallway leading into the living room connected to dining area and a modernly equipped kitchen. Seeping block consists of two spacious bedrooms, furnished with massive, high quality double beds, while one of the rooms also has it's own bathroom. There are two bathrooms at disposal in the apartment, both with shower cabins, as well as one toilet. The apartment is furnished in modern manner, with quality furniture and carpentry. Interior is enriched with beautiful details in pastel colors. Comfortable apartment with ceilings over 3 m high which opens up the space additionally. Suitable for one person or a couple.