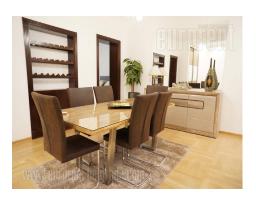

Excellent high ceiling apartment situated in the city center, in a quiet street, in near vicinity of the National assembly and at a few minute walking distance from Terazije. Well connected to the rest of the city with many lines of public transportation. It is housed on the first floor of an older building with an intercom and an elevator. The apartment is fully renovated and equipped with new furniture. It consists of an entrance hallway leading into the living room connected to dining area and a modernly equipped kitchen. Seeping block consists of two spacious bedrooms, furnished with massive, high quality double beds, while one of the rooms also has it's own bathroom. There are two bathrooms at disposal in the apartment, both with shower cabins, as well as one toilet. The apartment is furnished in modern manner, with quality furniture and carpentry. Interior is enriched with beautiful details in pastel colors. Comfortable apartment with ceilings over 3 m high which opens up the space additionally. Suitable for one person or a couple.