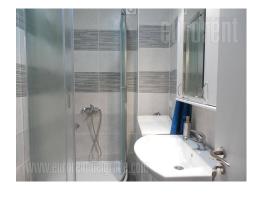

This small two bedroom apartment is situated in a quiet street in the city center, near the National Assembly, at a few minute walking distance from the Republic Square. It is excellently connected to other parts of the city, through public transportation. The apartment is housed on the first floor of an old, pre-war building with video intercom and an elevator. The apartment is fully renovated and equipped with new modern furniture. There is a living room with corner fold out sofa. Dining area is for four persons and it is partially separated. The kitchen is placed between apartment entrance and bathroom. Equipped with a new built-in technique devices. The bathroom has a shower cabin, while bedroom has double bed and a large wardrobe. On the floor is parquet, while bathroom and kitchen are tiled. Heating is electric, and there's inverter air conditioner with a modern control system