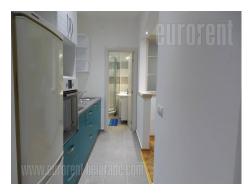

This small two bedroom apartment is situated in a quiet street in the city center, near the National Assembly, at a few minute walking distance from the Republic Square. It is excellently connected to other parts of the city, through public transportation. The apartment is housed on the first floor of an old, pre-war building with video intercom and an elevator. The apartment is fully renovated and equipped with new modern furniture. There is a living room with corner fold out sofa. Dining area is for four persons and it is partially separated. The kitchen is placed between apartment entrance and bathroom. Equipped with a new built-in technique devices. The bathroom has a shower cabin, while bedroom has double bed and a large wardrobe. On the floor is parquet, while bathroom and kitchen are tiled. Heating is electric, and there's inverter air conditioner with a modern control system