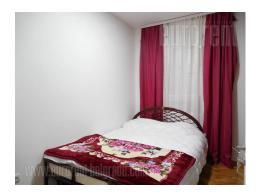

This small two bedroom apartment is situated in a quiet street in the city center, near the National Assembly, at a few minute walking distance from the Republic Square. It is excellently connected to other parts of the city, through public transportation. The apartment is housed on the first floor of an old, pre-war building with video intercom and an elevator. The apartment is fully renovated and equipped with new modern furniture. There is a living room with corner fold out sofa. Dining area is for four persons and it is partially separated. The kitchen is placed between apartment entrance and bathroom. Equipped with a new built-in technique devices. The bathroom has a shower cabin, while bedroom has double bed and a large wardrobe. On the floor is parquet, while bathroom and kitchen are tiled. Heating is electric, and there's inverter air conditioner with a modern control system