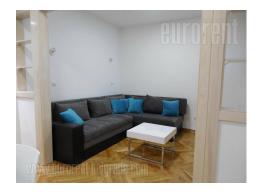

This small two bedroom apartment is situated in a quiet street in the city center, near the National Assembly, at a few minute walking distance from the Republic Square. It is excellently connected to other parts of the city, through public transportation. The apartment is housed on the first floor of an old, pre-war building with video intercom and an elevator. The apartment is fully renovated and equipped with new modern furniture. There is a living room with corner fold out sofa. Dining area is for four persons and it is partially separated. The kitchen is placed between apartment entrance and bathroom. Equipped with a new built-in technique devices. The bathroom has a shower cabin, while bedroom has double bed and a large wardrobe. On the floor is parquet, while bathroom and kitchen are tiled. Heating is electric, and there's inverter air conditioner with a modern control system