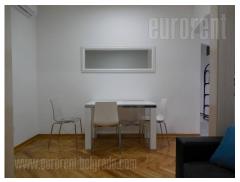

This small two bedroom apartment is situated in a quiet street in the city center, near the National Assembly, at a few minute walking distance from the Republic Square. It is excellently connected to other parts of the city, through public transportation. The apartment is housed on the first floor of an old, pre-war building with video intercom and an elevator. The apartment is fully renovated and equipped with new modern furniture. There is a living room with corner fold out sofa. Dining area is for four persons and it is partially separated. The kitchen is placed between apartment entrance and bathroom. Equipped with a new built-in technique devices. The bathroom has a shower cabin, while bedroom has double bed and a large wardrobe. On the floor is parquet, while bathroom and kitchen are tiled. Heating is electric, and there's inverter air conditioner with a modern control system