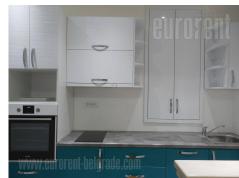

This small two bedroom apartment is situated in a quiet street in the city center, near the National Assembly, at a few minute walking distance from the Republic Square. It is excellently connected to other parts of the city, through public transportation. The apartment is housed on the first floor of an old, pre-war building with video intercom and an elevator. The apartment is fully renovated and equipped with new modern furniture. There is a living room with corner fold out sofa. Dining area is for four persons and it is partially separated. The kitchen is placed between apartment entrance and bathroom. Equipped with a new built-in technique devices. The bathroom has a shower cabin, while bedroom has double bed and a large wardrobe. On the floor is parquet, while bathroom and kitchen are tiled. Heating is electric, and there's inverter air conditioner with a modern control system