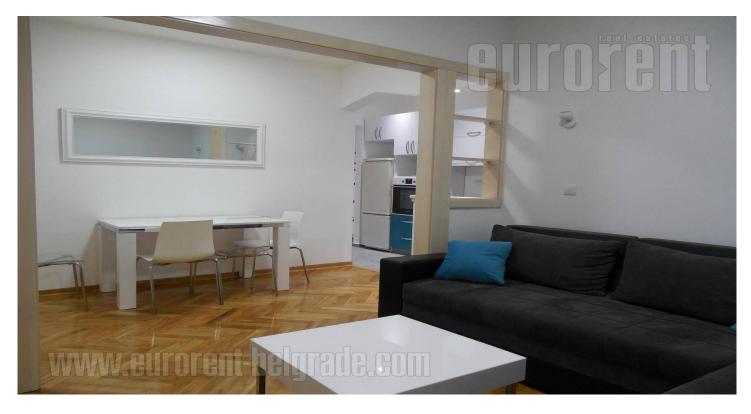

This small two bedroom apartment is situated in a quiet street in the city center, near the National Assembly, at a few minute walking distance from the Republic Square. It is excellently connected to other parts of the city, through public transportation. The apartment is housed on the first floor of an old, pre-war building with video intercom and an elevator. The apartment is fully renovated and equipped with new modern furniture. There is a living room with corner fold out sofa. Dining area is for four persons and it is partially separated. The kitchen is placed between apartment entrance and bathroom. Equipped with a new built-in technique devices. The bathroom has a shower cabin, while bedroom has double bed and a large wardrobe. On the floor is parquet, while bathroom and kitchen are tiled. Heating is electric, and there's inverter air conditioner with a modern control system