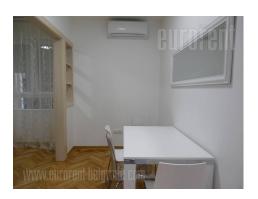

This small two bedroom apartment is situated in a quiet street in the city center, near the National Assembly, at a few minute walking distance from the Republic Square. It is excellently connected to other parts of the city, through public transportation. The apartment is housed on the first floor of an old, pre-war building with video intercom and an elevator. The apartment is fully renovated and equipped with new modern furniture. There is a living room with corner fold out sofa. Dining area is for four persons and it is partially separated. The kitchen is placed between apartment entrance and bathroom. Equipped with a new built-in technique devices. The bathroom has a shower cabin, while bedroom has double bed and a large wardrobe. On the floor is parquet, while bathroom and kitchen are tiled. Heating is electric, and there's inverter air conditioner with a modern control system