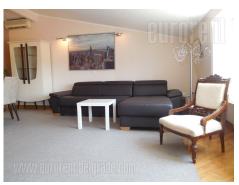

The apartment placed on an excellent location, in the very heart of Vracar, at only a few minute walking distance from Slavija Square, in a quiet street. In near vicinity there are all the necessary contents for comfortable life, while the vicinity of public transportation allows easy connection to every part of the city. Building is newly built, well maintained and has an elevator. There are two parking spaces at disposal for the tenant in building's yard. This penthouse is housed on the seventh floor and has two side orientation. It comprises of an open space which further consists of a living room and dining area, which is connected to a modern, fully equipped kitchen. From this area there is an exit to a covered terrace, with a beautiful view toward the Vracar and Sveti Sava Temple. Sleeping block consists of two spacious bedrooms and a bathroom equipped with a bathtub. Master bedroom has it's own bathroom, while the other bathroom has a hidro-massage bathtub. Second bedroom exits to a glassed in terrace which is facing toward the city. Abundance of light contributes to the freshness of the apartment. It is equipped with modern furniture, with nicely incorporated details, which make a homey atmosphere. Ideal for life of modern men and women.