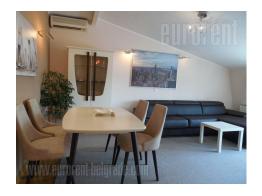

The apartment placed on an excellent location, in the very heart of Vracar, at only a few minute walking distance from Slavija Square, in a quiet street. In near vicinity there are all the necessary contents for comfortable life, while the vicinity of public transportation allows easy connection to every part of the city. Building is newly built, well maintained and has an elevator. There are two parking spaces at disposal for the tenant in building's yard. This penthouse is housed on the seventh floor and has two side orientation. It comprises of an open space which further consists of a living room and dining area, which is connected to a modern, fully equipped kitchen. From this area there is an exit to a covered terrace, with a beautiful view toward the Vracar and Sveti Sava Temple. Sleeping block consists of two spacious bedrooms and a bathroom equipped with a bathtub. Master bedroom has it's own bathroom, while the other bathroom has a hidro-massage bathtub. Second bedroom exits to a glassed in terrace which is facing toward the city. Abundance of light contributes to the freshness of the apartment. It is equipped with modern furniture, with nicely incorporated details, which make a homey atmosphere. Ideal for life of modern men and women.