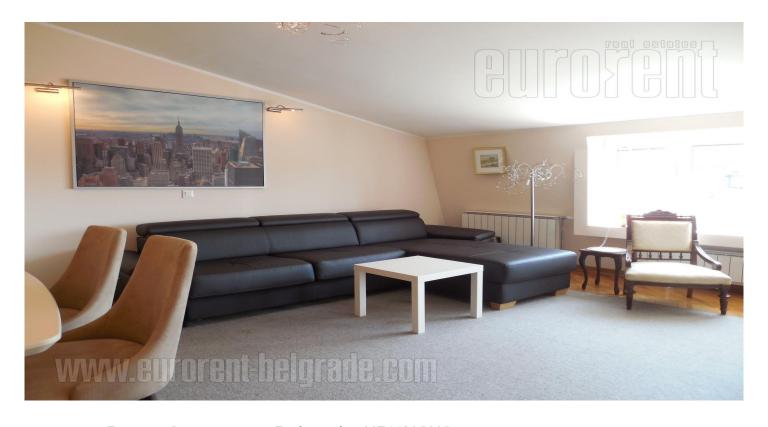

The apartment placed on an excellent location, in the very heart of Vracar, at only a few minute walking distance from Slavija Square, in a quiet street. In near vicinity there are all the necessary contents for comfortable life, while the vicinity of public transportation allows easy connection to every part of the city. Building is newly built, well maintained and has an elevator. There are two parking spaces at disposal for the tenant in building's yard. This penthouse is housed on the seventh floor and has two side orientation. It comprises of an open space which further consists of a living room and dining area, which is connected to a modern, fully equipped kitchen. From this area there is an exit to a covered terrace, with a beautiful view toward the Vracar and Sveti Sava Temple. Sleeping block consists of two spacious bedrooms and a bathroom equipped with a bathtub. Master bedroom has it's own bathroom, while the other bathroom has a hidro-massage bathtub. Second bedroom exits to a glassed in terrace which is facing toward the city. Abundance of light contributes to the freshness of the apartment. It is equipped with modern furniture, with nicely incorporated details, which make a homey atmosphere. Ideal for life of modern men and women.