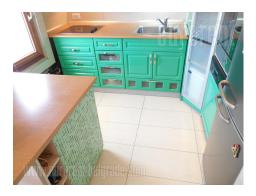

The apartment placed on an excellent location, in the very heart of Vracar, at only a few minute walking distance from Slavija Square, in a quiet street. In near vicinity there are all the necessary contents for comfortable life, while the vicinity of public transportation allows easy connection to every part of the city. Building is newly built, well maintained and has an elevator. There are two parking spaces at disposal for the tenant in building's yard. This penthouse is housed on the seventh floor and has two side orientation. It comprises of an open space which further consists of a living room and dining area, which is connected to a modern, fully equipped kitchen. From this area there is an exit to a covered terrace, with a beautiful view toward the Vracar and Sveti Sava Temple. Sleeping block consists of two spacious bedrooms and a bathroom equipped with a bathtub. Master bedroom has it's own bathroom, while the other bathroom has a hidro-massage bathtub. Second bedroom exits to a glassed in terrace which is facing toward the city. Abundance of light contributes to the freshness of the apartment. It is equipped with modern furniture, with nicely incorporated details, which make a homey atmosphere. Ideal for life of modern men and women.