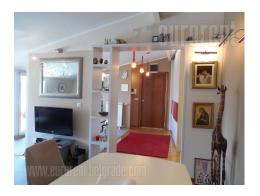

The apartment placed on an excellent location, in the very heart of Vracar, at only a few minute walking distance from Slavija Square, in a quiet street. In near vicinity there are all the necessary contents for comfortable life, while the vicinity of public transportation allows easy connection to every part of the city. Building is newly built, well maintained and has an elevator. There are two parking spaces at disposal for the tenant in building's yard. This penthouse is housed on the seventh floor and has two side orientation. It comprises of an open space which further consists of a living room and dining area, which is connected to a modern, fully equipped kitchen. From this area there is an exit to a covered terrace, with a beautiful view toward the Vracar and Sveti Sava Temple. Sleeping block consists of two spacious bedrooms and a bathroom equipped with a bathtub. Master bedroom has it's own bathroom, while the other bathroom has a hidro-massage bathtub. Second bedroom exits to a glassed in terrace which is facing toward the city. Abundance of light contributes to the freshness of the apartment. It is equipped with modern furniture, with nicely incorporated details, which make a homey atmosphere. Ideal for life of modern men and women.