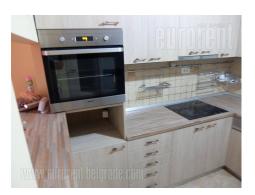

Extremely attractive building of modern design, conveniently positioned in the center of a series of new houses, in a quiet area of Dedinje. The location is characterized by a pleasant, residential ambience. The house is at five minutes driving distance from the commercial zone of Dedinje, where all the necessary content is available: markets, post office, banks... It is organized as a semi detached house with nicely maintained driveway, a small front yard of about 20 m<sup>2</sup>, as well as a large back yard of 100 m<sup>2</sup>. On the ground floor there is a living room with a fireplace which is interconnected with a dining room and a kitchen. This area has an exit to the yard. There is a guest toilet on this level. Upper level contains two bedrooms, each with its own bathroom and terrace. The larger room faces the backyard, and has a smaller wardrobe, while the smaller bedroom faces the front of the house. The top floor is a high attic, which consists of two bedrooms and one bathroom. The space itself abounds in light and has a beautiful view of Dedinje and Kosutnjak. The floors in the bathroom and kitchen are covered with ceramic tiles, while steps are solid wood, and parquet in the rooms. The excellent functionality of the house makes it suitable for family life, as well as for business activities. The yard is fenced, and in the basement of the house is a garage with two parking spaces, as well availary