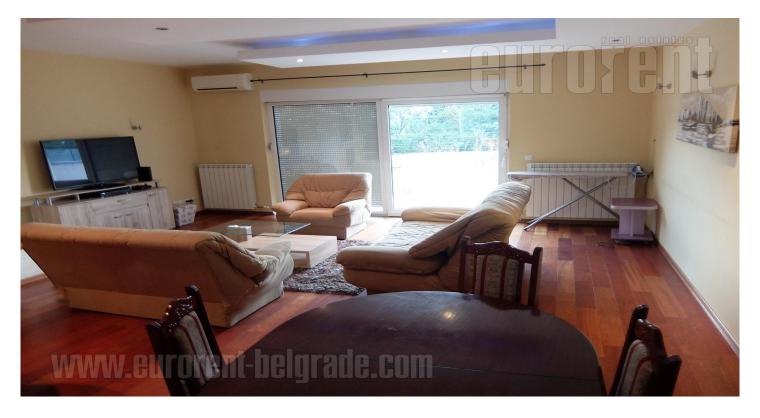

Extremely attractive building of modern design, conveniently positioned in the center of a series of new houses, in a quiet area of Dedinje. The location is characterized by a pleasant, residential ambience. The house is at five minutes driving distance from the commercial zone of Dedinje, where all the necessary content is available: markets, post office, banks... It is organized as a semi detached house with nicely maintained driveway, a small front yard of about 20 m<sup>2</sup>, as well as a large back yard of 100 m<sup>2</sup>. On the ground floor there is a living room with a fireplace which is interconnected with a dining room and a kitchen. This area has an exit to the yard. There is a guest toilet on this level. Upper level contains two bedrooms, each with its own bathroom and terrace. The larger room faces the backyard, and has a smaller wardrobe, while the smaller bedroom faces the front of the house. The top floor is a high attic, which consists of two bedrooms and one bathroom. The space itself abounds in light and has a beautiful view of Dedinje and Kosutnjak. The floors in the bathroom and kitchen are covered with ceramic tiles, while steps are solid wood, and parquet in the rooms. The excellent functionality of the house makes it suitable for family life, as well as for business activities. The yard is fenced, and in the basement of the house is a garage with two parking spaces, as well availary