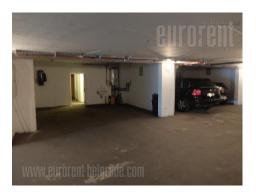

Extremely attractive building of modern design, conveniently positioned in the center of a series of new houses, in a quiet area of Dedinje. The location is characterized by a pleasant, residential ambience. The house is at five minutes driving distance from the commercial zone of Dedinje, where all the necessary content is available: markets, post office, banks... It is organized as a semi detached house with nicely maintained driveway, a small front yard of about 20 m<sup>2</sup>, as well as a large back yard of 100 m<sup>2</sup>. On the ground floor there is a living room with a fireplace which is interconnected with a dining room and a kitchen. This area has an exit to the yard. There is a guest toilet on this level. Upper level contains two bedrooms, each with its own bathroom and terrace. The larger room faces the backyard, and has a smaller wardrobe, while the smaller bedroom faces the front of the house. The top floor is a high attic, which consists of two bedrooms and one bathroom. The space itself abounds in light and has a beautiful view of Dedinje and Kosutnjak. The floors in the bathroom and kitchen are covered with ceramic tiles, while steps are solid wood, and parquet in the rooms. The excellent functionality of the house makes it suitable for family life, as well as for business activities. The yard is fenced, and in the basement of the house is a garage with two parking spaces, as well availary