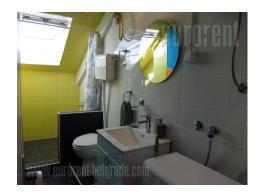

This small functional apartment is housed on a beautiful location in the center of the city. Next to the building is the famous bohemian area named Skadarlija. Green market Bajloni is situated a hundred meters from the building, and in a five minute walk one can get to the Square of the Republic. The apartment is placed in an old building on the last, seventh floor while elevator goes up to the sixth. It is a renovated loft with slanted ceilings up to one meter. It consists of an entrance hallway, which is divided into two parts by a central wall. In one of them there is a kitchen, and the other is a passage. Comfortable room has skylights and is very bright. The apartment has another smaller room about 1.3 m wide equipped with a medium sized bed. The bathroom is nicely renovated, in vivid colors, equipped with a shower cabin. The apartment is renovated, it has roof velux windows and a new kitchen. Furnished with nicely incorporated, new pieces of furniture. Very bright and cozy space, peaceful and quiet even though located the city center.