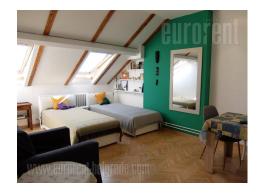

This small functional apartment is housed on a beautiful location in the center of the city. Next to the building is the famous bohemian area named Skadarlija. Green market Bajloni is situated a hundred meters from the building, and in a five minute walk one can get to the Square of the Republic. The apartment is placed in an old building on the last, seventh floor while elevator goes up to the sixth. It is a renovated loft with slanted ceilings up to one meter. It consists of an entrance hallway, which is divided into two parts by a central wall. In one of them there is a kitchen, and the other is a passage. Comfortable room has skylights and is very bright. The apartment has another smaller room about 1.3 m wide equipped with a medium sized bed. The bathroom is nicely renovated, in vivid colors, equipped with a shower cabin. The apartment is renovated, it has roof velux windows and a new kitchen. Furnished with nicely incorporated, new pieces of furniture. Very bright and cozy space, peaceful and quiet even though located the city center.