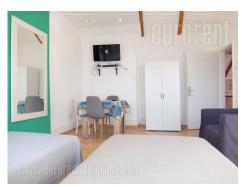

This small functional apartment is housed on a beautiful location in the center of the city. Next to the building is the famous bohemian area named Skadarlija. Green market Bajloni is situated a hundred meters from the building, and in a five minute walk one can get to the Square of the Republic. The apartment is placed in an old building on the last, seventh floor while elevator goes up to the sixth. It is a renovated loft with slanted ceilings up to one meter. It consists of an entrance hallway, which is divided into two parts by a central wall. In one of them there is a kitchen, and the other is a passage. Comfortable room has skylights and is very bright. The apartment has another smaller room about 1.3 m wide equipped with a medium sized bed. The bathroom is nicely renovated, in vivid colors, equipped with a shower cabin. The apartment is renovated, it has roof velux windows and a new kitchen. Furnished with nicely incorporated, new pieces of furniture. Very bright and cozy space, peaceful and quiet even though located the city center.