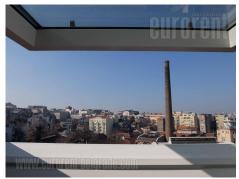

This small functional apartment is housed on a beautiful location in the center of the city. Next to the building is the famous bohemian area named Skadarlija. Green market Bajloni is situated a hundred meters from the building, and in a five minute walk one can get to the Square of the Republic. The apartment is placed in an old building on the last, seventh floor while elevator goes up to the sixth. It is a renovated loft with slanted ceilings up to one meter. It consists of an entrance hallway, which is divided into two parts by a central wall. In one of them there is a kitchen, and the other is a passage. Comfortable room has skylights and is very bright. The apartment has another smaller room about 1.3 m wide equipped with a medium sized bed. The bathroom is nicely renovated, in vivid colors, equipped with a shower cabin. The apartment is renovated, it has roof velux windows and a new kitchen. Furnished with nicely incorporated, new pieces of furniture. Very bright and cozy space, peaceful and quiet even though located the city center.