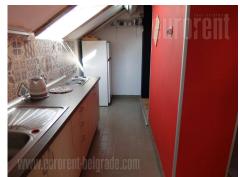

This small functional apartment is housed on a beautiful location in the center of the city. Next to the building is the famous bohemian area named Skadarlija. Green market Bajloni is situated a hundred meters from the building, and in a five minute walk one can get to the Square of the Republic. The apartment is placed in an old building on the last, seventh floor while elevator goes up to the sixth. It is a renovated loft with slanted ceilings up to one meter. It consists of an entrance hallway, which is divided into two parts by a central wall. In one of them there is a kitchen, and the other is a passage. Comfortable room has skylights and is very bright. The apartment has another smaller room about 1.3 m wide equipped with a medium sized bed. The bathroom is nicely renovated, in vivid colors, equipped with a shower cabin. The apartment is renovated, it has roof velux windows and a new kitchen. Furnished with nicely incorporated, new pieces of furniture. Very bright and cozy space, peaceful and quiet even though located the city center.