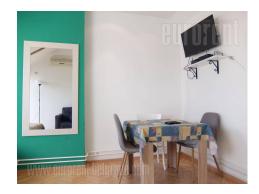

This small functional apartment is housed on a beautiful location in the center of the city. Next to the building is the famous bohemian area named Skadarlija. Green market Bajloni is situated a hundred meters from the building, and in a five minute walk one can get to the Square of the Republic. The apartment is placed in an old building on the last, seventh floor while elevator goes up to the sixth. It is a renovated loft with slanted ceilings up to one meter. It consists of an entrance hallway, which is divided into two parts by a central wall. In one of them there is a kitchen, and the other is a passage. Comfortable room has skylights and is very bright. The apartment has another smaller room about 1.3 m wide equipped with a medium sized bed. The bathroom is nicely renovated, in vivid colors, equipped with a shower cabin. The apartment is renovated, it has roof velux windows and a new kitchen. Furnished with nicely incorporated, new pieces of furniture. Very bright and cozy space, peaceful and quiet even though located the city center.