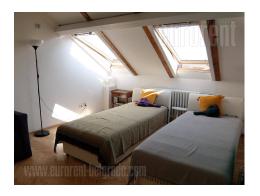

This small functional apartment is housed on a beautiful location in the center of the city. Next to the building is the famous bohemian area named Skadarlija. Green market Bajloni is situated a hundred meters from the building, and in a five minute walk one can get to the Square of the Republic. The apartment is placed in an old building on the last, seventh floor while elevator goes up to the sixth. It is a renovated loft with slanted ceilings up to one meter. It consists of an entrance hallway, which is divided into two parts by a central wall. In one of them there is a kitchen, and the other is a passage. Comfortable room has skylights and is very bright. The apartment has another smaller room about 1.3 m wide equipped with a medium sized bed. The bathroom is nicely renovated, in vivid colors, equipped with a shower cabin. The apartment is renovated, it has roof velux windows and a new kitchen. Furnished with nicely incorporated, new pieces of furniture. Very bright and cozy space, peaceful and quiet even though located the city center.