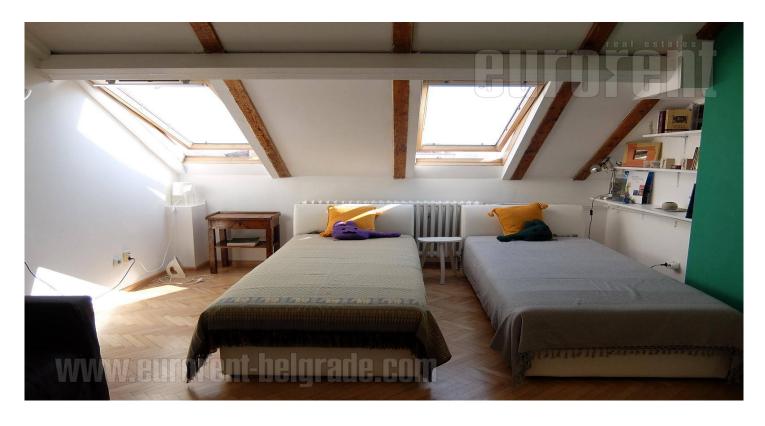

This small functional apartment is housed on a beautiful location in the center of the city. Next to the building is the famous bohemian area named Skadarlija. Green market Bajloni is situated a hundred meters from the building, and in a five minute walk one can get to the Square of the Republic. The apartment is placed in an old building on the last, seventh floor while elevator goes up to the sixth. It is a renovated loft with slanted ceilings up to one meter. It consists of an entrance hallway, which is divided into two parts by a central wall. In one of them there is a kitchen, and the other is a passage. Comfortable room has skylights and is very bright. The apartment has another smaller room about 1.3 m wide equipped with a medium sized bed. The bathroom is nicely renovated, in vivid colors, equipped with a shower cabin. The apartment is renovated, it has roof velux windows and a new kitchen. Furnished with nicely incorporated, new pieces of furniture. Very bright and cozy space, peaceful and quiet even though located the city center.