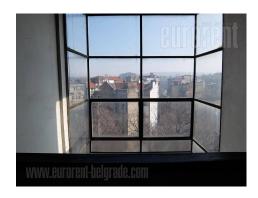

This small functional apartment is housed on a beautiful location in the center of the city. Next to the building is the famous bohemian area named Skadarlija. Green market Bajloni is situated a hundred meters from the building, and in a five minute walk one can get to the Square of the Republic. The apartment is placed in an old building on the last, seventh floor while elevator goes up to the sixth. It is a renovated loft with slanted ceilings up to one meter. It consists of an entrance hallway, which is divided into two parts by a central wall. In one of them there is a kitchen, and the other is a passage. Comfortable room has skylights and is very bright. The apartment has another smaller room about 1.3 m wide equipped with a medium sized bed. The bathroom is nicely renovated, in vivid colors, equipped with a shower cabin. The apartment is renovated, it has roof velux windows and a new kitchen. Furnished with nicely incorporated, new pieces of furniture. Very bright and cozy space, peaceful and quiet even though located the city center.