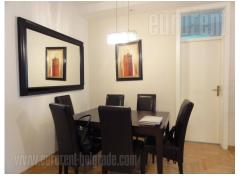

Attractive apartment placed in New Belgrade area, in near vicinity of Hotel In and Belgrade Arena. Excellent connection to all parts of the city, through many lines of public transportation, while there is also an easy access to the highway. The apartment is housed on the third floor of a newer building with an elevator and video survaillance. It has two side orientation, it is abundant with light, spacious and comfortable. From an entrance hallway one can enter a living room, connected to dining area, making one big open space. Modernly equipped room in minimalistic manner. From here there is an exit to a terrace equipped with a sitting set. Sleeping block consists of three bedrooms, one of which is equipped with a double bed and children's bed, other equipped with one single bed, while the third can be used as guest room. Bathroom is renovated and has a shower cabin. There is also a restroom at disposal in the apartment. Kitchen is modernly designed and has all the necessary elements, as well as a mini counter with three bar chairs. From there one can exit a glassed in terrace. There is a smaller pantry in the apartment, with fridge. There available for the tenant. Suitable for family. a is one garage space а