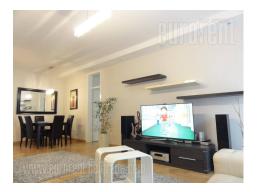

Attractive apartment placed in New Belgrade area, in near vicinity of Hotel In and Belgrade Arena. Excellent connection to all parts of the city, through many lines of public transportation, while there is also an easy access to the highway. The apartment is housed on the third floor of a newer building with an elevator and video survaillance. It has two side orientation, it is abundant with light, spacious and comfortable. From an entrance hallway one can enter a living room, connected to dining area, making one big open space. Modernly equipped room in minimalistic manner. From here there is an exit to a terrace equipped with a sitting set. Sleeping block consists of three bedrooms, one of which is equipped with a double bed and children's bed, other equipped with one single bed, while the third can be used as guest room. Bathroom is renovated and has a shower cabin. There is also a restroom at disposal in the apartment. Kitchen is modernly designed and has all the necessary elements, as well as a mini counter with three bar chairs. From there one can exit a glassed in terrace. There is a smaller pantry in the apartment, with fridge. There available for the tenant. Suitable for family. a is one garage space а