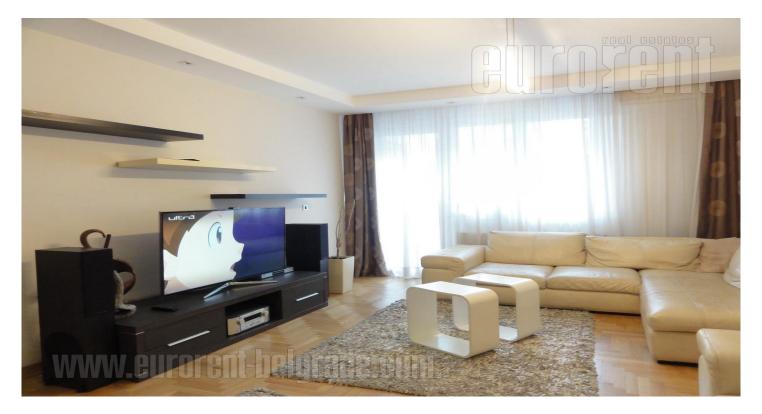

Attractive apartment placed in New Belgrade area, in near vicinity of Hotel In and Belgrade Arena. Excellent connection to all parts of the city, through many lines of public transportation, while there is also an easy access to the highway. The apartment is housed on the third floor of a newer building with an elevator and video survaillance. It has two side orientation, it is abundant with light, spacious and comfortable. From an entrance hallway one can enter a living room, connected to dining area, making one big open space. Modernly equipped room in minimalistic manner. From here there is an exit to a terrace equipped with a sitting set. Sleeping block consists of three bedrooms, one of which is equipped with a double bed and children's bed, other equipped with one single bed, while the third can be used as guest room. Bathroom is renovated and has a shower cabin. There is also a restroom at disposal in the apartment. Kitchen is modernly designed and has all the necessary elements, as well as a mini counter with three bar chairs. From there one can exit a glassed in terrace. There is a smaller pantry in the apartment, with fridge. There available for the tenant. Suitable for family. a is one garage space а