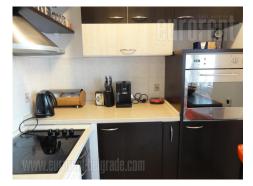

Attractive apartment placed in New Belgrade area, in near vicinity of Hotel In and Belgrade Arena. Excellent connection to all parts of the city, through many lines of public transportation, while there is also an easy access to the highway. The apartment is housed on the third floor of a newer building with an elevator and video survaillance. It has two side orientation, it is abundant with light, spacious and comfortable. From an entrance hallway one can enter a living room, connected to dining area, making one big open space. Modernly equipped room in minimalistic manner. From here there is an exit to a terrace equipped with a sitting set. Sleeping block consists of three bedrooms, one of which is equipped with a double bed and children's bed, other equipped with one single bed, while the third can be used as guest room. Bathroom is renovated and has a shower cabin. There is also a restroom at disposal in the apartment. Kitchen is modernly designed and has all the necessary elements, as well as a mini counter with three bar chairs. From there one can exit a glassed in terrace. There is a smaller pantry in the apartment, with fridge. There available for the tenant. Suitable for family. a is one garage space а