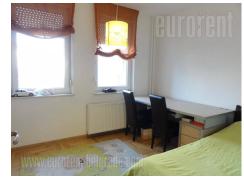

Attractive apartment placed in New Belgrade area, in near vicinity of Hotel In and Belgrade Arena. Excellent connection to all parts of the city, through many lines of public transportation, while there is also an easy access to the highway. The apartment is housed on the third floor of a newer building with an elevator and video survaillance. It has two side orientation, it is abundant with light, spacious and comfortable. From an entrance hallway one can enter a living room, connected to dining area, making one big open space. Modernly equipped room in minimalistic manner. From here there is an exit to a terrace equipped with a sitting set. Sleeping block consists of three bedrooms, one of which is equipped with a double bed and children's bed, other equipped with one single bed, while the third can be used as guest room. Bathroom is renovated and has a shower cabin. There is also a restroom at disposal in the apartment. Kitchen is modernly designed and has all the necessary elements, as well as a mini counter with three bar chairs. From there one can exit a glassed in terrace. There is a smaller pantry in the apartment, with fridge. There available for the tenant. Suitable for family. a is one garage space а