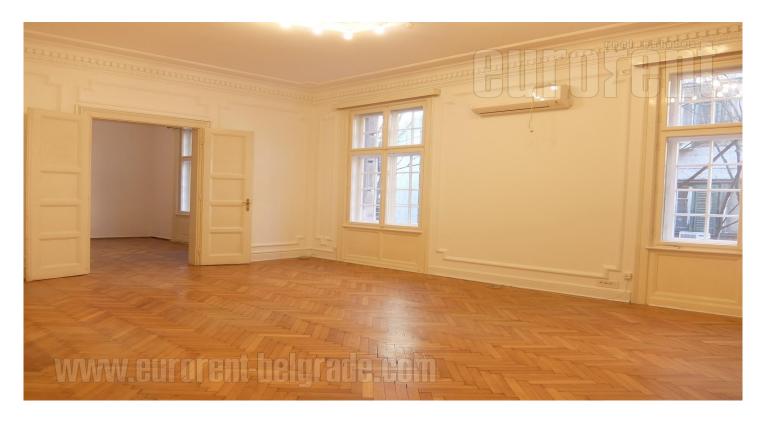

## #36754, Rent - Apartment, Belgrade, HILANDARSKA OKOLINA

Nice apartment with characteristic high ceilings, designed for business purposes is situated in city center close to National assembly and Nikola Pasic square. Location is well connected with all parts of the city. This prewar building has well maintained entrance, but has no elevator. The apartment is housed on the first floor and three-side orientation. Six offices, separate kitchen, two bathrooms and a terrace are at disposal. Functional layout, excellent location and suitable neighbourhood for business activities without traffic noise are the advantages of this property.