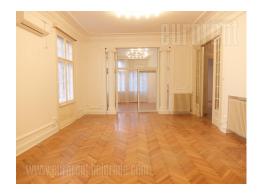

## #36754, Rent - Apartment, Belgrade, HILANDARSKA OKOLINA

Nice apartment with characteristic high ceilings, designed for business purposes is situated in city center close to National assembly and Nikola Pasic square. Location is well connected with all parts of the city. This prewar building has well maintained entrance, but has no elevator. The apartment is housed on the first floor and three-side orientation. Six offices, separate kitchen, two bathrooms and a terrace are at disposal. Functional layout, excellent location and suitable neighbourhood for business activities without traffic noise are the advantages of this property.