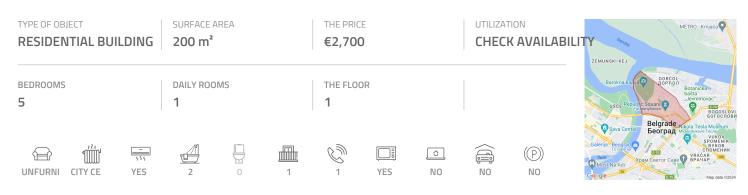

## #36754, Rent - Apartment, Belgrade, HILANDARSKA OKOLINA

Nice apartment with characteristic high ceilings, designed for business purposes is situated in city center close to National assembly and Nikola Pasic square. Location is well connected with all parts of the city. This prewar building has well maintained entrance, but has no elevator. The apartment is housed on the first floor and three-side orientation. Six offices, separate kitchen, two bathrooms and a terrace are at disposal. Functional layout, excellent location and suitable neighbourhood for business activities without traffic noise are the advantages of this property.