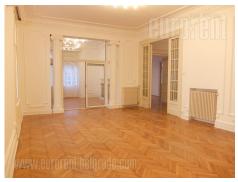

## #36754, Rent - Apartment, Belgrade, HILANDARSKA OKOLINA

Nice apartment with characteristic high ceilings, designed for business purposes is situated in city center close to National assembly and Nikola Pasic square. Location is well connected with all parts of the city. This prewar building has well maintained entrance, but has no elevator. The apartment is housed on the first floor and three-side orientation. Six offices, separate kitchen, two bathrooms and a terrace are at disposal. Functional layout, excellent location and suitable neighbourhood for business activities without traffic noise are the advantages of this property.