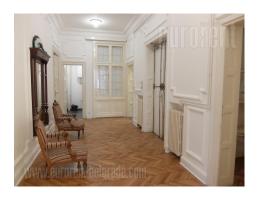

## #36754, Rent - Apartment, Belgrade, HILANDARSKA OKOLINA

Nice apartment with characteristic high ceilings, designed for business purposes is situated in city center close to National assembly and Nikola Pasic square. Location is well connected with all parts of the city. This prewar building has well maintained entrance, but has no elevator. The apartment is housed on the first floor and three-side orientation. Six offices, separate kitchen, two bathrooms and a terrace are at disposal. Functional layout, excellent location and suitable neighbourhood for business activities without traffic noise are the advantages of this property.