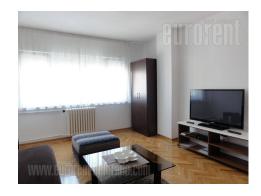

Excellent apartment near the Studentski trg, pedestrian zone Knez Mihailova Street and Trg republike. The building is older, but excellently maintained, with elevator and parking space for tenants in the yard of the building. The layout of the apartment is practical, it is modern, fully renovated, and equipped with everything necessary for comfortable life. From the anteroom one can enter the living room, which is nicely furnished with modern furniture pieces. The bedroom has two single beds, closets and small desk. Dining room and kitchen are located in other part of the apartment and have all necessary elements. The bathroom is new, renovated and equipped with shower cabin. The space quality and it's location make this apartment ideal for life. Suitable for a single person or young couple.