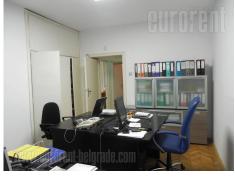

Apartment housed on the ground floor of an older building in the city center, in near vicinity of the building of National assembly. Beautiful street with tree lines. In near vicinity of public transportation stop, as well as Kneza Milosa Street, which connects this part of the city with highway inclusion. The apartment is bright and has functional structure. It consists of three offices, one of which is a connecting room. Largest office occupies around 22 m<sup>2</sup>. There is a spacious kitchen with dining area at disposal, a terrace overlooking the yard and a pantry. Bathroom and a restroom are separated. Suitable for business premises.