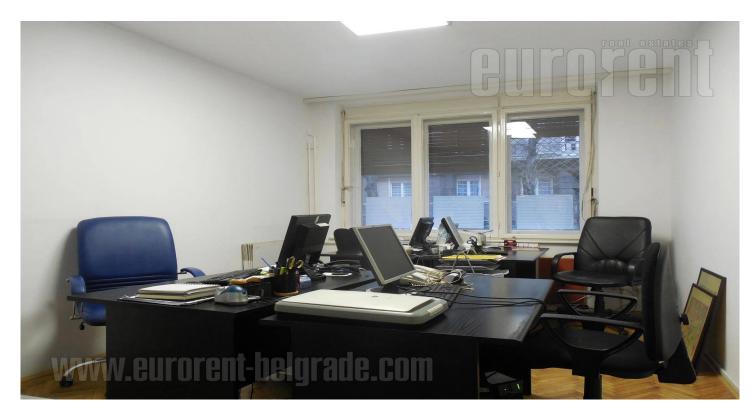

Apartment housed on the ground floor of an older building in the city center, in near vicinity of the building of National assembly. Beautiful street with tree lines. In near vicinity of public transportation stop, as well as Kneza Milosa Street, which connects this part of the city with highway inclusion. The apartment is bright and has functional structure. It consists of three offices, one of which is a connecting room. Largest office occupies around 22 m<sup>2</sup>. There is a spacious kitchen with dining area at disposal, a terrace overlooking the yard and a pantry. Bathroom and a restroom are separated. Suitable for business premises.