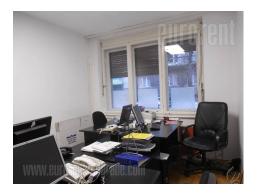

Apartment housed on the ground floor of an older building in the city center, in near vicinity of the building of National assembly. Beautiful street with tree lines. In near vicinity of public transportation stop, as well as Kneza Milosa Street, which connects this part of the city with highway inclusion. The apartment is bright and has functional structure. It consists of three offices, one of which is a connecting room. Largest office occupies around 22 m<sup>2</sup>. There is a spacious kitchen with dining area at disposal, a terrace overlooking the yard and a pantry. Bathroom and a restroom are separated. Suitable for business premises.