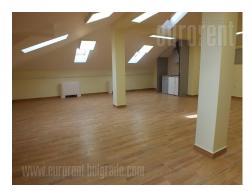

Newly built office building, placed in one of the busy boulevards of New Belgrade, in business and commercial zone of the city. Vicinity of the highway and the new Bridge over Ada, allows easy access to different parts of the city. There is a variety of restaurants, coffee shops, fast food shops in near surroundings. Building has all technical necessities at disposal, cooling and heating system, as well as exterior and interior lighting. Office space is situated on the third floor and consists of an open space, two restrooms and a fully equipped kitchenette. Space is abundant with light and has very modern interior. There are two parking spaces at disposal for the lessee.