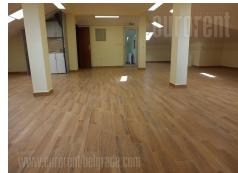

Newly built office building, placed in one of the busy boulevards of New Belgrade, in business and commercial zone of the city. Vicinity of the highway and the new Bridge over Ada, allows easy access to different parts of the city. There is a variety of restaurants, coffee shops, fast food shops in near surroundings. Building has all technical necessities at disposal, cooling and heating system, as well as exterior and interior lighting. Office space is situated on the third floor and consists of an open space, two restrooms and a fully equipped kitchenette. Space is abundant with light and has very modern interior. There are two parking spaces at disposal for the lessee.