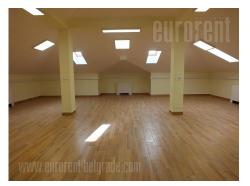

Newly built office building, placed in one of the busy boulevards of New Belgrade, in business and commercial zone of the city. Vicinity of the highway and the new Bridge over Ada, allows easy access to different parts of the city. There is a variety of restaurants, coffee shops, fast food shops in near surroundings. Building has all technical necessities at disposal, cooling and heating system, as well as exterior and interior lighting. Office space is situated on the third floor and consists of an open space, two restrooms and a fully equipped kitchenette. Space is abundant with light and has very modern interior. There are two parking spaces at disposal for the lessee.