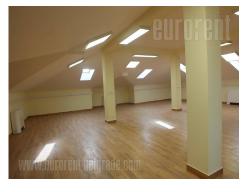

Newly built office building, placed in one of the busy boulevards of New Belgrade, in business and commercial zone of the city. Vicinity of the highway and the new Bridge over Ada, allows easy access to different parts of the city. There is a variety of restaurants, coffee shops, fast food shops in near surroundings. Building has all technical necessities at disposal, cooling and heating system, as well as exterior and interior lighting. Office space is situated on the third floor and consists of an open space, two restrooms and a fully equipped kitchenette. Space is abundant with light and has very modern interior. There are two parking spaces at disposal for the lessee.