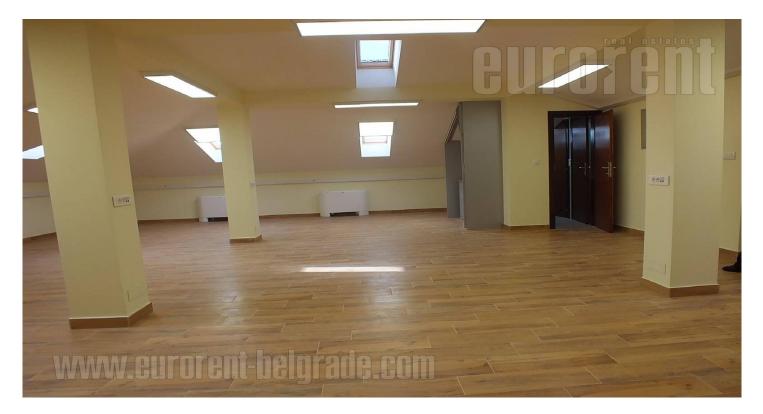

Newly built office building, placed in one of the busy boulevards of New Belgrade, in business and commercial zone of the city. Vicinity of the highway and the new Bridge over Ada, allows easy access to different parts of the city. There is a variety of restaurants, coffee shops, fast food shops in near surroundings. Building has all technical necessities at disposal, cooling and heating system, as well as exterior and interior lighting. Office space is situated on the third floor and consists of an open space, two restrooms and a fully equipped kitchenette. Space is abundant with light and has very modern interior. There are two parking spaces at disposal for the lessee.