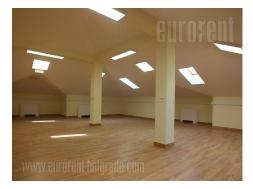

Newly built office building, placed in one of the busy boulevards of New Belgrade, in business and commercial zone of the city. Vicinity of the highway and the new Bridge over Ada, allows easy access to different parts of the city. There is a variety of restaurants, coffee shops, fast food shops in near surroundings. Building has all technical necessities at disposal, cooling and heating system, as well as exterior and interior lighting. Office space is situated on the third floor and consists of an open space, two restrooms and a fully equipped kitchenette. Space is abundant with light and has very modern interior. There are two parking spaces at disposal for the lessee.