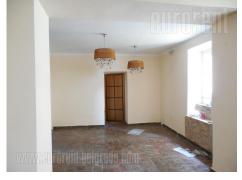

An interesting business premises/shop at attractive location close to St Sava temple in Vračar area. The building is built in 1927 but it is very well maintained. The space is housed slightly underground. The main room is organized as open space and that characteristic make it suitable for variety of business activities. This room is surrounded by three small rooms and there are two toilets as well. In front of the building one parking space is at disposal. Not suitable for catering businesses.