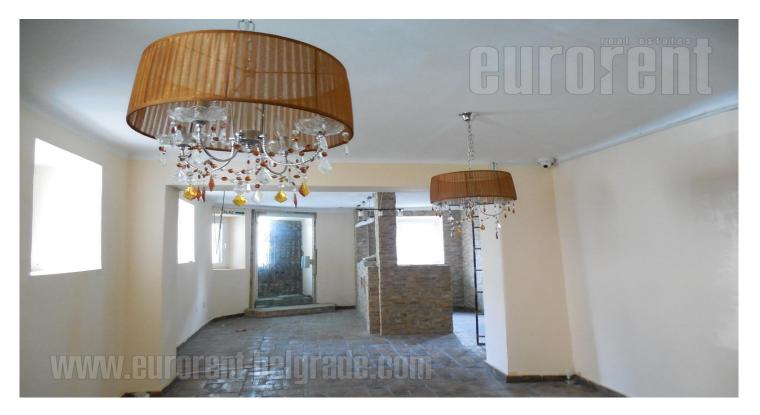

An interesting business premises/shop at attractive location close to St Sava temple in Vračar area. The building is built in 1927 but it is very well maintained. The space is housed slightly underground. The main room is organized as open space and that characteristic make it suitable for variety of business activities. This room is surrounded by three small rooms and there are two toilets as well. In front of the building one parking space is at disposal. Not suitable for catering businesses.