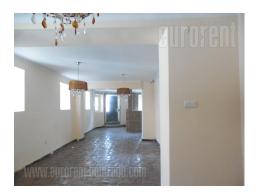

An interesting business premises/shop at attractive location close to St Sava temple in Vračar area. The building is built in 1927 but it is very well maintained. The space is housed slightly underground. The main room is organized as open space and that characteristic make it suitable for variety of business activities. This room is surrounded by three small rooms and there are two toilets as well. In front of the building one parking space is at disposal. Not suitable for catering businesses.