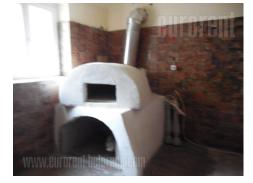

An interesting business premises/shop at attractive location close to St Sava temple in Vračar area. The building is built in 1927 but it is very well maintained. The space is housed slightly underground. The main room is organized as open space and that characteristic make it suitable for variety of business activities. This room is surrounded by three small rooms and there are two toilets as well. In front of the building one parking space is at disposal. Not suitable for catering businesses.