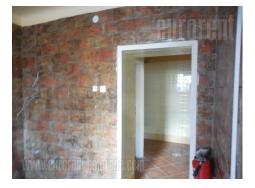

An interesting business premises/shop at attractive location close to St Sava temple in Vračar area. The building is built in 1927 but it is very well maintained. The space is housed slightly underground. The main room is organized as open space and that characteristic make it suitable for variety of business activities. This room is surrounded by three small rooms and there are two toilets as well. In front of the building one parking space is at disposal. Not suitable for catering businesses.