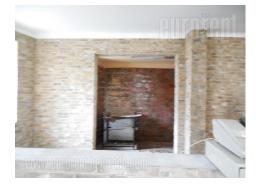

An interesting business premises/shop at attractive location close to St Sava temple in Vračar area. The building is built in 1927 but it is very well maintained. The space is housed slightly underground. The main room is organized as open space and that characteristic make it suitable for variety of business activities. This room is surrounded by three small rooms and there are two toilets as well. In front of the building one parking space is at disposal. Not suitable for catering businesses.