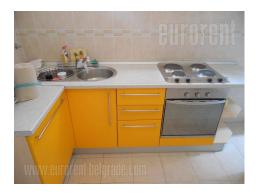

Nice and spacious apartment, housed on the second floor of a pre-war building with an elevator. Very heart of Vracar, within five minute walking distance from the Kalenic farmers market, busy boulevard and faculty. Nearby is Vukov spomenik (monument) with a beautifully landscaped park with benches for rest. From this position, it is easy to reach all parts of the city, as well as the highway inclusion. Excellently maintained building with marble entrance and gypsum details in the hallway. The apartment is characterized by a functional arrangement of rooms, it is rich in natural light and spacious. It consists of an entrance hall leading into the living room, a separate kitchen, a bathroom and a toilet. From the living room one can access the bedroom, which also has an entrance to the bathroom. Kitchen with dining area is separated, it has a pantry, as well as an exit to a small terrace facing the building's skylight. The kitchen is equipped with necessary elements and appliances, while the bedroom has a new double bed and a closet. Due to the functionality of the space, it is suitable for business premises as well.