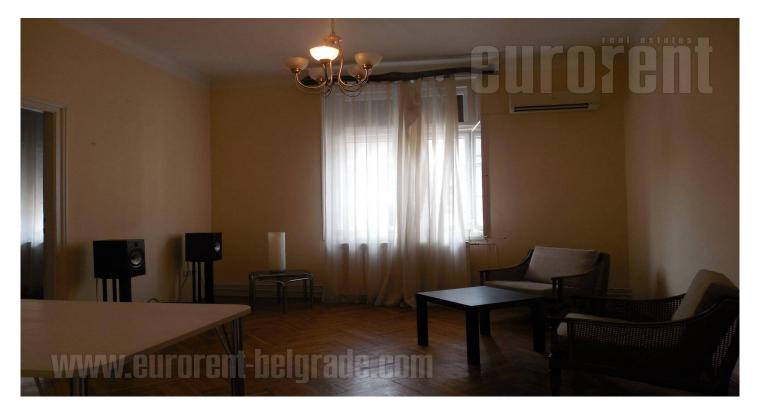

Nice and spacious apartment, housed on the second floor of a pre-war building with an elevator. Very heart of Vracar, within five minute walking distance from the Kalenic farmers market, busy boulevard and faculty. Nearby is Vukov spomenik (monument) with a beautifully landscaped park with benches for rest. From this position, it is easy to reach all parts of the city, as well as the highway inclusion. Excellently maintained building with marble entrance and gypsum details in the hallway. The apartment is characterized by a functional arrangement of rooms, it is rich in natural light and spacious. It consists of an entrance hall leading into the living room, a separate kitchen, a bathroom and a toilet. From the living room one can access the bedroom, which also has an entrance to the bathroom. Kitchen with dining area is separated, it has a pantry, as well as an exit to a small terrace facing the building's skylight. The kitchen is equipped with necessary elements and appliances, while the bedroom has a new double bed and a closet. Due to the functionality of the space, it is suitable for business premises as well.