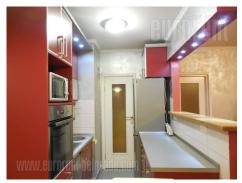

New apartment on Vozdovac location, within residential complex of Stepe Stepanovica. It is on the first floor of well maintained newer building with lift. Apartment is functional, rich with natural light and comfortable. Living room is connected to the kitchen over kitchen bar, and it has an exit to one of the two available terraces. There are two mid-size bedrooms, one with exit to second small terrace. Bathroom is equipped with bathtub. One garage spot is available at the basement of the building.