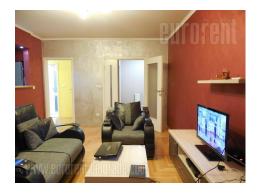

New apartment on Vozdovac location, within residential complex of Stepe Stepanovica. It is on the first floor of well maintained newer building with lift. Apartment is functional, rich with natural light and comfortable. Living room is connected to the kitchen over kitchen bar, and it has an exit to one of the two available terraces. There are two mid-size bedrooms, one with exit to second small terrace. Bathroom is equipped with bathtub. One garage spot is available at the basement of the building.