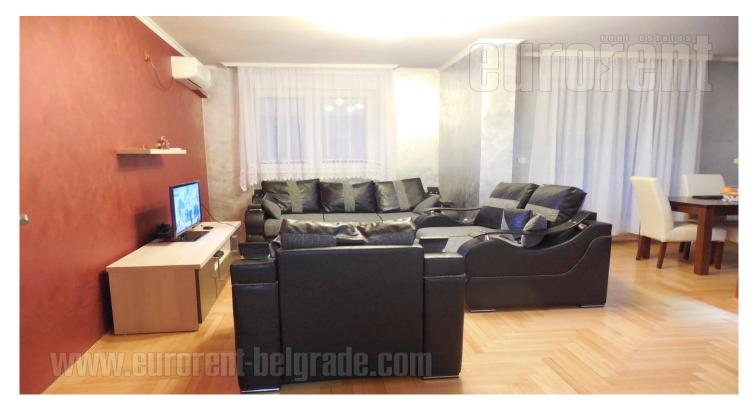

New apartment on Vozdovac location, within residential complex of Stepe Stepanovica. It is on the first floor of well maintained newer building with lift. Apartment is functional, rich with natural light and comfortable. Living room is connected to the kitchen over kitchen bar, and it has an exit to one of the two available terraces. There are two mid-size bedrooms, one with exit to second small terrace. Bathroom is equipped with bathtub. One garage spot is available at the basement of the building.