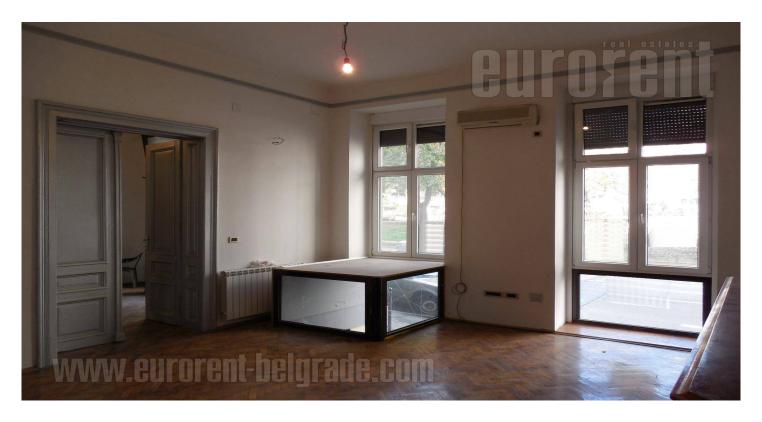

A shop in the very city center placed in a building from the beginning of last century, close to pedestrian zone, public garage and Zeleni venac green market. It is housed on the ground floor has two entrances, one directly from the street and the other from the inside the building. Occupies 105 m<sup>2</sup> and has two windows facing the street. Three offices, large kitchen, bathroom with bathtub and hallway are at disposal. Two offices are oriented toward the street while kitchen and third office are oriented toward the yard and also has an exit to a terrace.