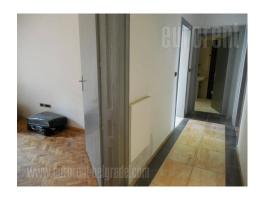

A shop in the very city center placed in a building from the beginning of last century, close to pedestrian zone, public garage and Zeleni venac green market. It is housed on the ground floor has two entrances, one directly from the street and the other from the inside the building. Occupies 105 m<sup>2</sup> and has two windows facing the street. Three offices, large kitchen, bathroom with bathtub and hallway are at disposal. Two offices are oriented toward the street while kitchen and third office are oriented toward the yard and also has an exit to a terrace.