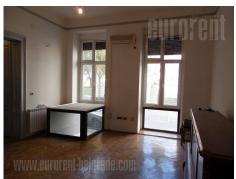

A shop in the very city center placed in a building from the beginning of last century, close to pedestrian zone, public garage and Zeleni venac green market. It is housed on the ground floor has two entrances, one directly from the street and the other from the inside the building. Occupies 105 m<sup>2</sup> and has two windows facing the street. Three offices, large kitchen, bathroom with bathtub and hallway are at disposal. Two offices are oriented toward the street while kitchen and third office are oriented toward the yard and also has an exit to a terrace.