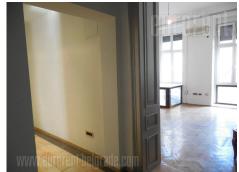

A shop in the very city center placed in a building from the beginning of last century, close to pedestrian zone, public garage and Zeleni venac green market. It is housed on the ground floor has two entrances, one directly from the street and the other from the inside the building. Occupies 105 m<sup>2</sup> and has two windows facing the street. Three offices, large kitchen, bathroom with bathtub and hallway are at disposal. Two offices are oriented toward the street while kitchen and third office are oriented toward the yard and also has an exit to a terrace.