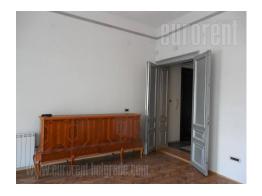

A shop in the very city center placed in a building from the beginning of last century, close to pedestrian zone, public garage and Zeleni venac green market. It is housed on the ground floor has two entrances, one directly from the street and the other from the inside the building. Occupies 105 m<sup>2</sup> and has two windows facing the street. Three offices, large kitchen, bathroom with bathtub and hallway are at disposal. Two offices are oriented toward the street while kitchen and third office are oriented toward the yard and also has an exit to a terrace.