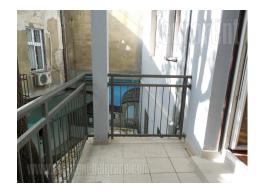

A shop in the very city center placed in a building from the beginning of last century, close to pedestrian zone, public garage and Zeleni venac green market. It is housed on the ground floor has two entrances, one directly from the street and the other from the inside the building. Occupies 105 m<sup>2</sup> and has two windows facing the street. Three offices, large kitchen, bathroom with bathtub and hallway are at disposal. Two offices are oriented toward the street while kitchen and third office are oriented toward the yard and also has an exit to a terrace.