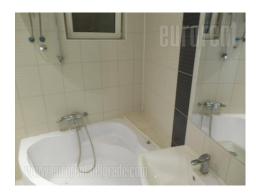

A shop in the very city center placed in a building from the beginning of last century, close to pedestrian zone, public garage and Zeleni venac green market. It is housed on the ground floor has two entrances, one directly from the street and the other from the inside the building. Occupies 105 m<sup>2</sup> and has two windows facing the street. Three offices, large kitchen, bathroom with bathtub and hallway are at disposal. Two offices are oriented toward the street while kitchen and third office are oriented toward the yard and also has an exit to a terrace.