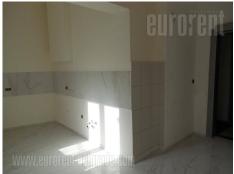

A shop in the very city center placed in a building from the beginning of last century, close to pedestrian zone, public garage and Zeleni venac green market. It is housed on the ground floor has two entrances, one directly from the street and the other from the inside the building. Occupies 105 m<sup>2</sup> and has two windows facing the street. Three offices, large kitchen, bathroom with bathtub and hallway are at disposal. Two offices are oriented toward the street while kitchen and third office are oriented toward the yard and also has an exit to a terrace.