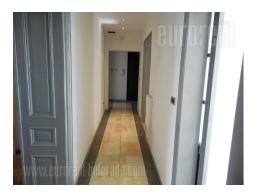

A shop in the very city center placed in a building from the beginning of last century, close to pedestrian zone, public garage and Zeleni venac green market. It is housed on the ground floor has two entrances, one directly from the street and the other from the inside the building. Occupies 105 m<sup>2</sup> and has two windows facing the street. Three offices, large kitchen, bathroom with bathtub and hallway are at disposal. Two offices are oriented toward the street while kitchen and third office are oriented toward the yard and also has an exit to a terrace.