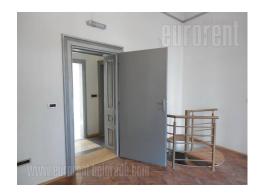

A shop in the very city center placed in a building from the beginning of last century, close to pedestrian zone, public garage and Zeleni venac green market. It is housed on the ground floor has two entrances, one directly from the street and the other from the inside the building. Occupies 105 m<sup>2</sup> and has two windows facing the street. Three offices, large kitchen, bathroom with bathtub and hallway are at disposal. Two offices are oriented toward the street while kitchen and third office are oriented toward the yard and also has an exit to a terrace.