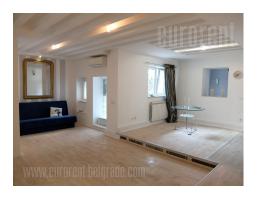

Apartment placed on an excellent location, in a quiet street in the city center, very close to the pedestrian zone Knez Mihailova Street, public transport stops, as well as many cultural and commercial contents, which are available just within hand reach. Building is older, but well maintained and has it's own yard. The apartment is housed on the ground floor and has separate entrance. It is very comfortable and spacious. Living room ocuppies central part of the apartment and leads to both bedrooms, toilet and a kitchen. Master bedroom isequipped with bathroom with a bathtub. Kitchen is separated, fully equipped and connected to dining area. The apartment has recently been redecorated. It has attractive, modern interior, with combination of modern and rustic furniture, enriched with decorative details which provide homey atmosphere. The apartment is placed on great location, in quiet surrounding just within the busy city zone. Ideal for a family within building with beautiful green yard.