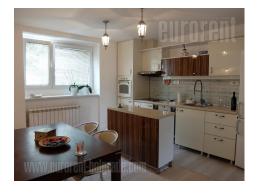

Apartment placed on an excellent location, in a quiet street in the city center, very close to the pedestrian zone Knez Mihailova Street, public transport stops, as well as many cultural and commercial contents, which are available just within hand reach. Building is older, but well maintained and has it's own yard. The apartment is housed on the ground floor and has separate entrance. It is very comfortable and spacious. Living room ocuppies central part of the apartment and leads to both bedrooms, toilet and a kitchen. Master bedroom isequipped with bathroom with a bathtub. Kitchen is separated, fully equipped and connected to dining area. The apartment has recently been redecorated. It has attractive, modern interior, with combination of modern and rustic furniture, enriched with decorative details which provide homey atmosphere. The apartment is placed on great location, in quiet surrounding just within the busy city zone. Ideal for a family within building with beautiful green yard.