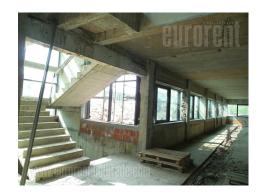

New, modernly designed office building, placed within the building complex in business zone of New Belgrade. This position allows easy connection with the rest of the city, as well as with the new Bridge over Ada and the highway. In near vicinity there is a bus stop. Space is currently organised as three office buildings, with a posibility of adapting the offices with removable walls, according to the lessees needs. It will be finished and provided with technical equippment such as an alarm system, halogen lighting, central heating, fire alarm system. With specially organised server rooms high quality computer network will be installed as well as electricity, therefore providing high standard working environment. Excellent space for all kinds of office activities, such as IT companies, foreign branches, agencies.