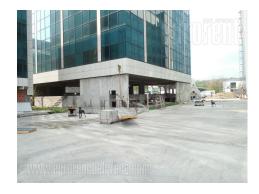

New, modernly designed office building, placed within the building complex in business zone of New Belgrade. This position allows easy connection with the rest of the city, as well as with the new Bridge over Ada and the highway. In near vicinity there is a bus stop. Space is currently organised as three office buildings, with a posibility of adapting the offices with removable walls, according to the lessees needs. It will be finished and provided with technical equippment such as an alarm system, halogen lighting, central heating, fire alarm system. With specially organised server rooms high quality computer network will be installed as well as electricity, therefore providing high standard working environment. Excellent space for all kinds of office activities, such as IT companies, foreign branches, agencies.