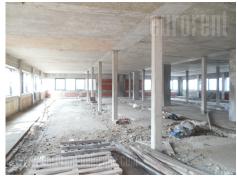

New, modernly designed office building, placed within the building complex in business zone of New Belgrade. This position allows easy connection with the rest of the city, as well as with the new Bridge over Ada and the highway. In near vicinity there is a bus stop. Space is currently organised as three office buildings, with a posibility of adapting the offices with removable walls, according to the lessees needs. It will be finished and provided with technical equippment such as an alarm system, halogen lighting, central heating, fire alarm system. With specially organised server rooms high quality computer network will be installed as well as electricity, therefore providing high standard working environment. Excellent space for all kinds of office activities, such as IT companies, foreign branches, agencies.