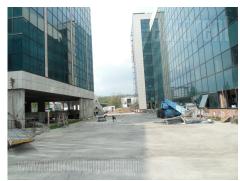

New, modernly designed office building, placed within the building complex in business zone of New Belgrade. This position allows easy connection with the rest of the city, as well as with the new Bridge over Ada and the highway. In near vicinity there is a bus stop. Space is currently organised as three office buildings, with a posibility of adapting the offices with removable walls, according to the lessees needs. It will be finished and provided with technical equippment such as an alarm system, halogen lighting, central heating, fire alarm system. With specially organised server rooms high quality computer network will be installed as well as electricity, therefore providing high standard working environment. Excellent space for all kinds of office activities, such as IT companies, foreign branches, agencies.