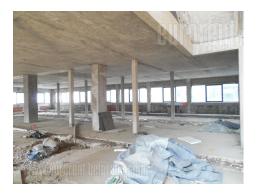

New, modernly designed office building, placed within the building complex in business zone of New Belgrade. This position allows easy connection with the rest of the city, as well as with the new Bridge over Ada and the highway. In near vicinity there is a bus stop. Space is currently organised as three office buildings, with a posibility of adapting the offices with removable walls, according to the lessees needs. It will be finished and provided with technical equippment such as an alarm system, halogen lighting, central heating, fire alarm system. With specially organised server rooms high quality computer network will be installed as well as electricity, therefore providing high standard working environment. Excellent space for all kinds of office activities, such as IT companies, foreign branches, agencies.