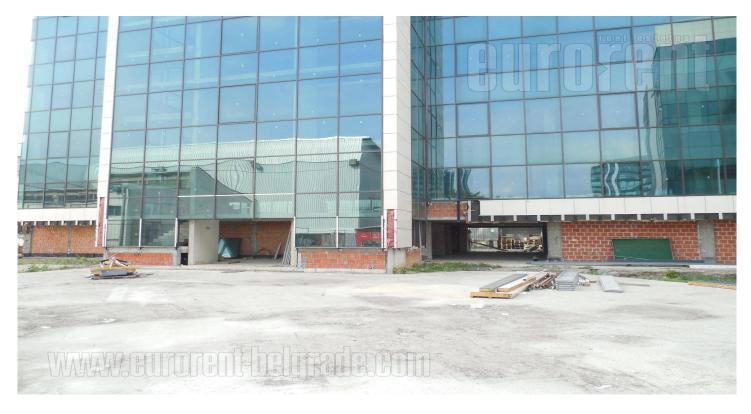

New, modernly designed office building, placed within the building complex in business zone of New Belgrade. This position allows easy connection with the rest of the city, as well as with the new Bridge over Ada and the highway. In near vicinity there is a bus stop. Space is currently organised as three office buildings, with a posibility of adapting the offices with removable walls, according to the lessees needs. It will be finished and provided with technical equippment such as an alarm system, halogen lighting, central heating, fire alarm system. With specially organised server rooms high quality computer network will be installed as well as electricity, therefore providing high standard working environment. Excellent space for all kinds of office activities, such as IT companies, foreign branches, agencies.