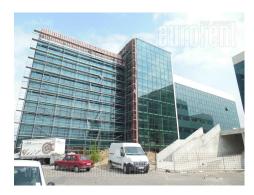

New, modernly designed office building, placed within the building complex in business zone of New Belgrade. This position allows easy connection with the rest of the city, as well as with the new Bridge over Ada and the highway. In near vicinity there is a bus stop. Space is currently organised as three office buildings, with a posibility of adapting the offices with removable walls, according to the lessees needs. It will be finished and provided with technical equippment such as an alarm system, halogen lighting, central heating, fire alarm system. With specially organised server rooms high quality computer network will be installed as well as electricity, therefore providing high standard working environment. Excellent space for all kinds of office activities, such as IT companies, foreign branches, agencies.