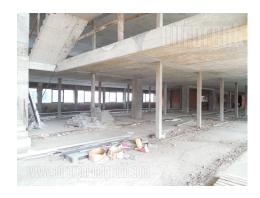

New, modernly designed office building, placed within the building complex in business zone of New Belgrade. This position allows easy connection with the rest of the city, as well as with the new Bridge over Ada and the highway. In near vicinity there is a bus stop. Space is currently organised as three office buildings, with a posibility of adapting the offices with removable walls, according to the lessees needs. It will be finished and provided with technical equippment such as an alarm system, halogen lighting, central heating, fire alarm system. With specially organised server rooms high quality computer network will be installed as well as electricity, therefore providing high standard working environment. Excellent space for all kinds of office activities, such as IT companies, foreign branches, agencies.