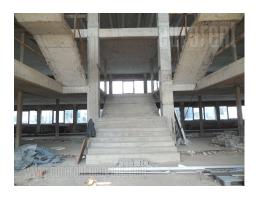

New, modernly designed office building, placed within the building complex in business zone of New Belgrade. This position allows easy connection with the rest of the city, as well as with the new Bridge over Ada and the highway. In near vicinity there is a bus stop. Space is currently organised as three office buildings, with a posibility of adapting the offices with removable walls, according to the lessees needs. It will be finished and provided with technical equippment such as an alarm system, halogen lighting, central heating, fire alarm system. With specially organised server rooms high quality computer network will be installed as well as electricity, therefore providing high standard working environment. Excellent space for all kinds of office activities, such as IT companies, foreign branches, agencies.