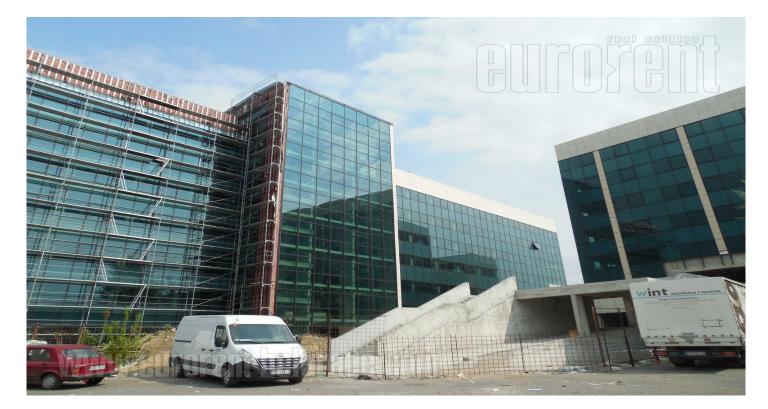

New, modernly designed office building, placed within the building complex in business zone of New Belgrade. This position allows easy connection with the rest of the city, as well as with the new Bridge over Ada and the highway. In near vicinity there is a bus stop. Space is currently organised as three office buildings, with a posibility of adapting the offices with removable walls, according to the lessees needs. It will be finished and provided with technical equippment such as an alarm system, halogen lighting, central heating, fire alarm system. With specially organised server rooms high quality computer network will be installed as well as electricity, therefore providing high standard working environment. Excellent space for all kinds of office activities, such as IT companies, foreign branches, agencies.