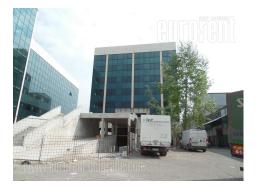

New, modernly designed office building, placed within the building complex in business zone of New Belgrade. This position allows easy connection with the rest of the city, as well as with the new Bridge over Ada and the highway. In near vicinity there is a bus stop. Space is currently organised as three office buildings, with a posibility of adapting the offices with removable walls, according to the lessees needs. It will be finished and provided with technical equippment such as an alarm system, halogen lighting, central heating, fire alarm system. With specially organised server rooms high quality computer network will be installed as well as electricity, therefore providing high standard working environment. Excellent space for all kinds of office activities, such as IT companies, foreign branches, agencies.