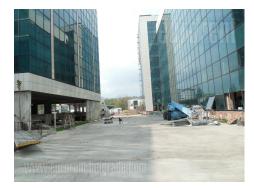

New, modernly designed office building, placed within the building complex in business zone of New Belgrade. This position allows easy connection with the rest of the city, as well as with the new Bridge over Ada and the highway. In near vicinity there is a bus stop. Space is currently organised as three office buildings, with a posibility of adapting the offices with removable walls, according to the lessees needs. It will be finished and provided with technical equippment such as an alarm system, halogen lighting, central heating, fire alarm system. With specially organised server rooms high quality computer network will be installed as well as electricity, therefore providing high standard working environment. Excellent space for all kinds of office activities, such as IT companies, foreign branches, agencies.