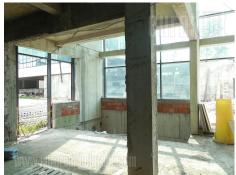

New, modernly designed office building, placed within the building complex in business zone of New Belgrade. This position allows easy connection with the rest of the city, as well as with the new Bridge over Ada and the highway. In near vicinity there is a bus stop. Space is currently organised as three office buildings, with a posibility of adapting the offices with removable walls, according to the lessees needs. It will be finished and provided with technical equippment such as an alarm system, halogen lighting, central heating, fire alarm system. With specially organised server rooms high quality computer network will be installed as well as electricity, therefore providing high standard working environment. Excellent space for all kinds of office activities, such as IT companies, foreign branches, agencies.