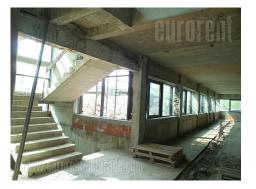

New, modernly designed office building, placed within the building complex in business zone of New Belgrade. This position allows easy connection with the rest of the city, as well as with the new Bridge over Ada and the highway. In near vicinity there is a bus stop. Space is currently organised as three office buildings, with a posibility of adapting the offices with removable walls, according to the lessees needs. It will be finished and provided with technical equippment such as an alarm system, halogen lighting, central heating, fire alarm system. With specially organised server rooms high quality computer network will be installed as well as electricity, therefore providing high standard working environment. Excellent space for all kinds of office activities, such as IT companies, foreign branches, agencies.