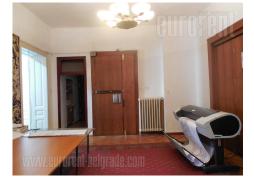

Beautiful prewar building in heart of town, just next to the Old and New palace and National assembly building. In front of the building is patio with benches, and behind it is Pionir park. Public garage is in few minutes walking distance. Building's facade is under states protection, entrance hall is well maintained, fitted with marble floors and main doors are made of wrought iron with ornaments. Premises is located on the second floor. Entry hall and one toilet is at disposal. There are three offices at disposal, one of which is used as reception area. Mid office has an exit to the small terrace and it continues into third office, which is last in the row. Ceilings are 3,6 m high, offices are air conditioned and therefor very bright. Computer network is already installed, while communal costs are low. Premise are suitable for peaceful office activities.