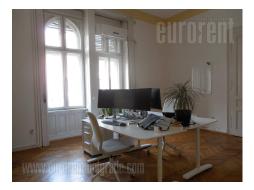

Beautiful prewar building in heart of town, just next to the Old and New palace and National assembly building. In front of the building is patio with benches, and behind it is Pionir park. Public garage is in few minutes walking distance. Building's facade is under states protection, entrance hall is well maintained, fitted with marble floors and main doors are made of wrought iron with ornaments. Premises is located on the second floor. Entry hall and one toilet is at disposal. There are three offices at disposal, one of which is used as reception area. Mid office has an exit to the small terrace and it continues into third office, which is last in the row. Ceilings are 3,6 m high, offices are air conditioned and therefor very bright. Computer network is already installed, while communal costs are low. Premise are suitable for peaceful office activities.