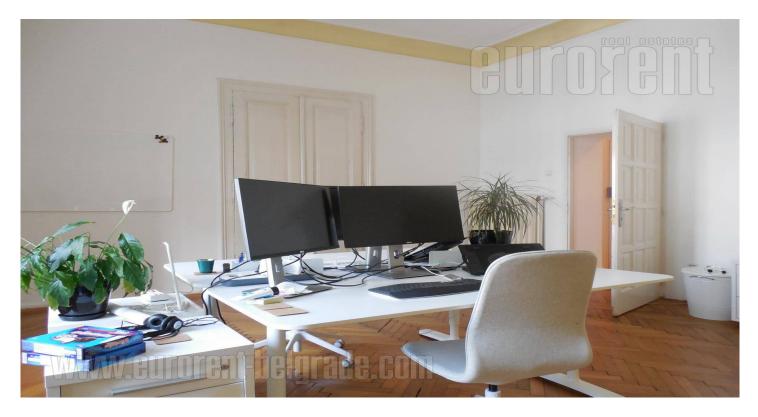

Beautiful prewar building in heart of town, just next to the Old and New palace and National assembly building. In front of the building is patio with benches, and behind it is Pionir park. Public garage is in few minutes walking distance. Building's facade is under states protection, entrance hall is well maintained, fitted with marble floors and main doors are made of wrought iron with ornaments. Premises is located on the second floor. Entry hall and one toilet is at disposal. There are three offices at disposal, one of which is used as reception area. Mid office has an exit to the small terrace and it continues into third office, which is last in the row. Ceilings are 3,6 m high, offices are air conditioned and therefor very bright. Computer network is already installed, while communal costs are low. Premise are suitable for peaceful office activities.