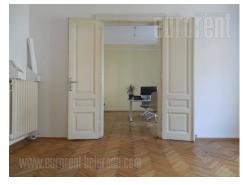

Beautiful prewar building in heart of town, just next to the Old and New palace and National assembly building. In front of the building is patio with benches, and behind it is Pionir park. Public garage is in few minutes walking distance. Building's facade is under states protection, entrance hall is well maintained, fitted with marble floors and main doors are made of wrought iron with ornaments. Premises is located on the second floor. Entry hall and one toilet is at disposal. There are three offices at disposal, one of which is used as reception area. Mid office has an exit to the small terrace and it continues into third office, which is last in the row. Ceilings are 3,6 m high, offices are air conditioned and therefor very bright. Computer network is already installed, while communal costs are low. Premise are suitable for peaceful office activities.