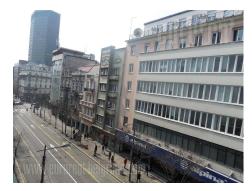

Beautiful prewar building in heart of town, just next to the Old and New palace and National assembly building. In front of the building is patio with benches, and behind it is Pionir park. Public garage is in few minutes walking distance. Building's facade is under states protection, entrance hall is well maintained, fitted with marble floors and main doors are made of wrought iron with ornaments. Premises is located on the second floor. Entry hall and one toilet is at disposal. There are three offices at disposal, one of which is used as reception area. Mid office has an exit to the small terrace and it continues into third office, which is last in the row. Ceilings are 3,6 m high, offices are air conditioned and therefor very bright. Computer network is already installed, while communal costs are low. Premise are suitable for peaceful office activities.