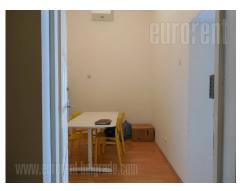

Beautiful prewar building in heart of town, just next to the Old and New palace and National assembly building. In front of the building is patio with benches, and behind it is Pionir park. Public garage is in few minutes walking distance. Building's facade is under states protection, entrance hall is well maintained, fitted with marble floors and main doors are made of wrought iron with ornaments. Premises is located on the second floor. Entry hall and one toilet is at disposal. There are three offices at disposal, one of which is used as reception area. Mid office has an exit to the small terrace and it continues into third office, which is last in the row. Ceilings are 3,6 m high, offices are air conditioned and therefor very bright. Computer network is already installed, while communal costs are low. Premise are suitable for peaceful office activities.