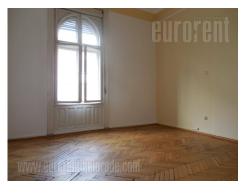

Beautiful prewar building in heart of town, just next to the Old and New palace and National assembly building. In front of the building is patio with benches, and behind it is Pionir park. Public garage is in few minutes walking distance. Building's facade is under states protection, entrance hall is well maintained, fitted with marble floors and main doors are made of wrought iron with ornaments. Premises is located on the second floor. Entry hall and one toilet is at disposal. There are three offices at disposal, one of which is used as reception area. Mid office has an exit to the small terrace and it continues into third office, which is last in the row. Ceilings are 3,6 m high, offices are air conditioned and therefor very bright. Computer network is already installed, while communal costs are low. Premise are suitable for peaceful office activities.