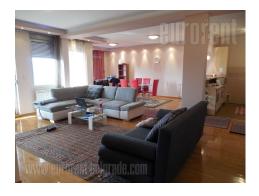

Excellent apartment situated in a quiet street on Vozdovac. Residential part of the city, in near vicinity of Autokomanda. It is located in low-traffic, one-way street. The apartment is housed on a third floor of a newly built building with an elevator. It has two side orientation and exits to two terraces. Spacious living room connected to dining area takes up the central part of the apartment, while a fully equipped kitchen is separated from this space by a counter. Living room has an exit to a terrace overlooking Zvezda stadium. One bedroom is in this part of the apartment, as well as a bathroom with a bathtub, utility room and a wardrobe. In second part of the apartment there are two bedrooms and a bathroom with a shower cabin. Whole apartment is tastefully furnished, equipped with modern furniture, very bright and comfortable. In building's basement there is one garage space available for the tenant.