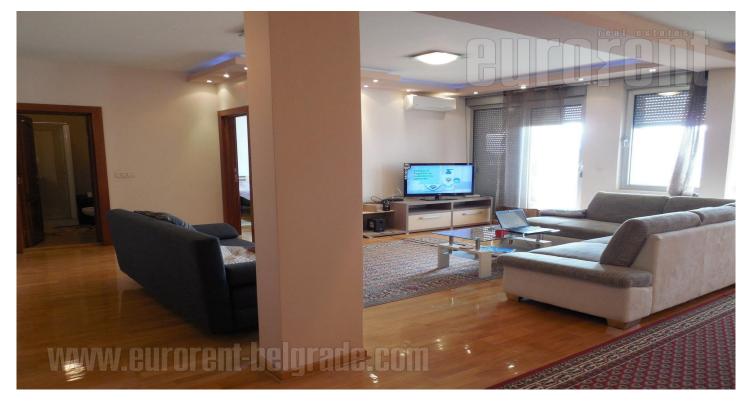

Excellent apartment situated in a quiet street on Vozdovac. Residential part of the city, in near vicinity of Autokomanda. It is located in low-traffic, one-way street. The apartment is housed on a third floor of a newly built building with an elevator. It has two side orientation and exits to two terraces. Spacious living room connected to dining area takes up the central part of the apartment, while a fully equipped kitchen is separated from this space by a counter. Living room has an exit to a terrace overlooking Zvezda stadium. One bedroom is in this part of the apartment, as well as a bathroom with a bathtub, utility room and a wardrobe. In second part of the apartment there are two bedrooms and a bathroom with a shower cabin. Whole apartment is tastefully furnished, equipped with modern furniture, very bright and comfortable. In building's basement there is one garage space available for the tenant.