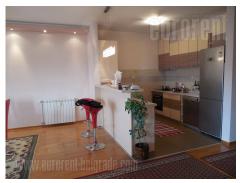

Excellent apartment situated in a quiet street on Vozdovac. Residential part of the city, in near vicinity of Autokomanda. It is located in low-traffic, one-way street. The apartment is housed on a third floor of a newly built building with an elevator. It has two side orientation and exits to two terraces. Spacious living room connected to dining area takes up the central part of the apartment, while a fully equipped kitchen is separated from this space by a counter. Living room has an exit to a terrace overlooking Zvezda stadium. One bedroom is in this part of the apartment, as well as a bathroom with a bathtub, utility room and a wardrobe. In second part of the apartment there are two bedrooms and a bathroom with a shower cabin. Whole apartment is tastefully furnished, equipped with modern furniture, very bright and comfortable. In building's basement there is one garage space available for the tenant.