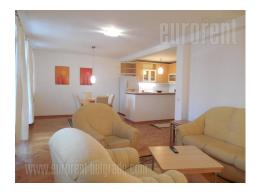

The apartment is housed on the second floor of an older building, with 15 year old superstructure. Very attractive location, in near vicinity of American embassy. It is situated in a quiet street, which exits to a busy square, and at only five minute walking distance form a 24h open grocery shop. There is a parking lot in front of the building, while the apartment itself is isolated from the city noise thanks to the nicely arranged yard. Building has a well maintained entrance and an elevator which stops between floors. The apartment consists of a central hallway, which leads to the spacious living room with dining area and a kitchen which is visualy separated from this space by a bar. Throughout the length of this space there is a terrace, which occupies 22 m<sup>2</sup> and it is overlooking the greenery. From the hallway one can access two bedrooms and a spacious bathroom with a jacuzzi bathtub, a shower cabin and a bidet. Main bedroom has a double bed, while the smaller one is equipped with a single bed. the apartment is spacious, abundant with natural light and suitable for life of a family.