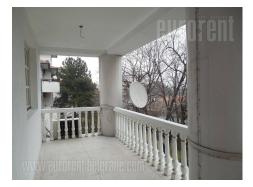

The apartment is housed on the second floor of an older building, with 15 year old superstructure. Very attractive location, in near vicinity of American embassy. It is situated in a quiet street, which exits to a busy square, and at only five minute walking distance form a 24h open grocery shop. There is a parking lot in front of the building, while the apartment itself is isolated from the city noise thanks to the nicely arranged yard. Building has a well maintained entrance and an elevator which stops between floors. The apartment consists of a central hallway, which leads to the spacious living room with dining area and a kitchen which is visualy separated from this space by a bar. Throughout the length of this space there is a terrace, which occupies 22 m<sup>2</sup> and it is overlooking the greenery. From the hallway one can access two bedrooms and a spacious bathroom with a jacuzzi bathtub, a shower cabin and a bidet. Main bedroom has a double bed, while the smaller one is equipped with a single bed. the apartment is spacious, abundant with natural light and suitable for life of a family.