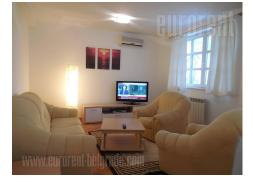

The apartment is housed on the second floor of an older building, with 15 year old superstructure. Very attractive location, in near vicinity of American embassy. It is situated in a quiet street, which exits to a busy square, and at only five minute walking distance form a 24h open grocery shop. There is a parking lot in front of the building, while the apartment itself is isolated from the city noise thanks to the nicely arranged yard. Building has a well maintained entrance and an elevator which stops between floors. The apartment consists of a central hallway, which leads to the spacious living room with dining area and a kitchen which is visualy separated from this space by a bar. Throughout the length of this space there is a terrace, which occupies 22 m<sup>2</sup> and it is overlooking the greenery. From the hallway one can access two bedrooms and a spacious bathroom with a jacuzzi bathtub, a shower cabin and a bidet. Main bedroom has a double bed, while the smaller one is equipped with a single bed. the apartment is spacious, abundant with natural light and suitable for life of a family.