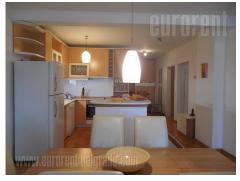

The apartment is housed on the second floor of an older building, with 15 year old superstructure. Very attractive location, in near vicinity of American embassy. It is situated in a quiet street, which exits to a busy square, and at only five minute walking distance form a 24h open grocery shop. There is a parking lot in front of the building, while the apartment itself is isolated from the city noise thanks to the nicely arranged yard. Building has a well maintained entrance and an elevator which stops between floors. The apartment consists of a central hallway, which leads to the spacious living room with dining area and a kitchen which is visualy separated from this space by a bar. Throughout the length of this space there is a terrace, which occupies 22 m<sup>2</sup> and it is overlooking the greenery. From the hallway one can access two bedrooms and a spacious bathroom with a jacuzzi bathtub, a shower cabin and a bidet. Main bedroom has a double bed, while the smaller one is equipped with a single bed. the apartment is spacious, abundant with natural light and suitable for life of a family.