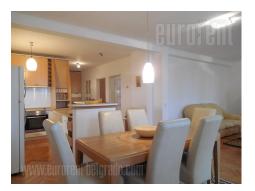

The apartment is housed on the second floor of an older building, with 15 year old superstructure. Very attractive location, in near vicinity of American embassy. It is situated in a quiet street, which exits to a busy square, and at only five minute walking distance form a 24h open grocery shop. There is a parking lot in front of the building, while the apartment itself is isolated from the city noise thanks to the nicely arranged yard. Building has a well maintained entrance and an elevator which stops between floors. The apartment consists of a central hallway, which leads to the spacious living room with dining area and a kitchen which is visualy separated from this space by a bar. Throughout the length of this space there is a terrace, which occupies 22 m<sup>2</sup> and it is overlooking the greenery. From the hallway one can access two bedrooms and a spacious bathroom with a jacuzzi bathtub, a shower cabin and a bidet. Main bedroom has a double bed, while the smaller one is equipped with a single bed. the apartment is spacious, abundant with natural light and suitable for life of a family.