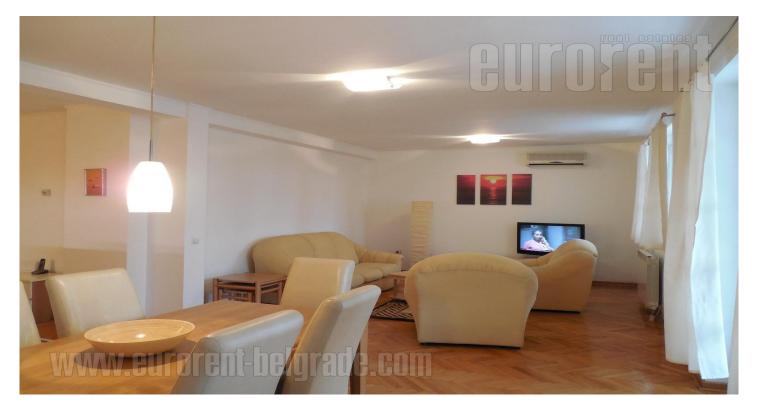

The apartment is housed on the second floor of an older building, with 15 year old superstructure. Very attractive location, in near vicinity of American embassy. It is situated in a quiet street, which exits to a busy square, and at only five minute walking distance form a 24h open grocery shop. There is a parking lot in front of the building, while the apartment itself is isolated from the city noise thanks to the nicely arranged yard. Building has a well maintained entrance and an elevator which stops between floors. The apartment consists of a central hallway, which leads to the spacious living room with dining area and a kitchen which is visualy separated from this space by a bar. Throughout the length of this space there is a terrace, which occupies 22 m<sup>2</sup> and it is overlooking the greenery. From the hallway one can access two bedrooms and a spacious bathroom with a jacuzzi bathtub, a shower cabin and a bidet. Main bedroom has a double bed, while the smaller one is equipped with a single bed. the apartment is spacious, abundant with natural light and suitable for life of a family.