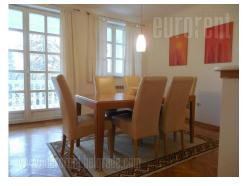

The apartment is housed on the second floor of an older building, with 15 year old superstructure. Very attractive location, in near vicinity of American embassy. It is situated in a quiet street, which exits to a busy square, and at only five minute walking distance form a 24h open grocery shop. There is a parking lot in front of the building, while the apartment itself is isolated from the city noise thanks to the nicely arranged yard. Building has a well maintained entrance and an elevator which stops between floors. The apartment consists of a central hallway, which leads to the spacious living room with dining area and a kitchen which is visualy separated from this space by a bar. Throughout the length of this space there is a terrace, which occupies 22 m<sup>2</sup> and it is overlooking the greenery. From the hallway one can access two bedrooms and a spacious bathroom with a jacuzzi bathtub, a shower cabin and a bidet. Main bedroom has a double bed, while the smaller one is equipped with a single bed. the apartment is spacious, abundant with natural light and suitable for life of a family.