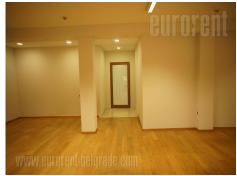

Business space is situated in a completely renovated business building, which is in surroundings of other office buildings. Location is well connected to all parts of the city through the wide boulevards and highway. In front of the building is station of public transport which provides good and easy connection with all parts of Belgrade. Space consists of one large room which could be divided into two independent sectors. It is bright, with excellent parquet on the floor and modern, high quality lighting. Toilets are mutual and placed in front of the office. There is no kitchen in the office and there is no possibility for installing one, while it is possible to install coffee machine and water cooler. Suitable for IT companies or branch offices.