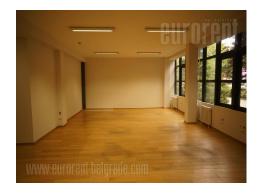

Business space is situated in a completely renovated business building, which is in surroundings of other office buildings. Location is well connected to all parts of the city through the wide boulevards and highway. In front of the building is station of public transport which provides good and easy connection with all parts of Belgrade. Space consists of one large room which could be divided into two independent sectors. It is bright, with excellent parquet on the floor and modern, high quality lighting. Toilets are mutual and placed in front of the office. There is no kitchen in the office and there is no possibility for installing one, while it is possible to install coffee machine and water cooler. Suitable for IT companies or branch offices.