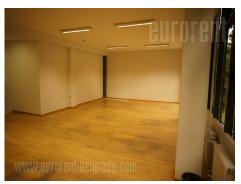

Business space is situated in a completely renovated business building, which is in surroundings of other office buildings. Location is well connected to all parts of the city through the wide boulevards and highway. In front of the building is station of public transport which provides good and easy connection with all parts of Belgrade. Space consists of one large room which could be divided into two independent sectors. It is bright, with excellent parquet on the floor and modern, high quality lighting. Toilets are mutual and placed in front of the office. There is no kitchen in the office and there is no possibility for installing one, while it is possible to install coffee machine and water cooler. Suitable for IT companies or branch offices.