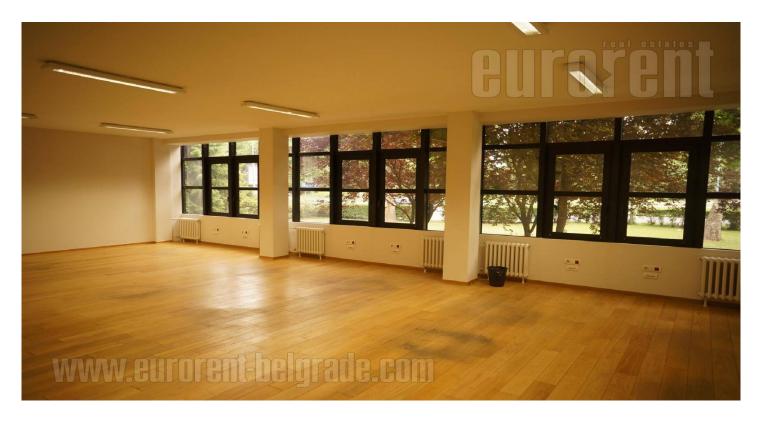

Business space is situated in a completely renovated business building, which is in surroundings of other office buildings. Location is well connected to all parts of the city through the wide boulevards and highway. In front of the building is station of public transport which provides good and easy connection with all parts of Belgrade. Space consists of one large room which could be divided into two independent sectors. It is bright, with excellent parquet on the floor and modern, high quality lighting. Toilets are mutual and placed in front of the office. There is no kitchen in the office and there is no possibility for installing one, while it is possible to install coffee machine and water cooler. Suitable for IT companies or branch offices.