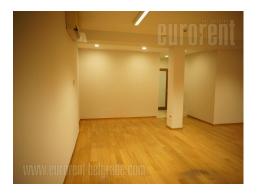

Business space is situated in a completely renovated business building, which is in surroundings of other office buildings. Location is well connected to all parts of the city through the wide boulevards and highway. In front of the building is station of public transport which provides good and easy connection with all parts of Belgrade. Space consists of one large room which could be divided into two independent sectors. It is bright, with excellent parquet on the floor and modern, high quality lighting. Toilets are mutual and placed in front of the office. There is no kitchen in the office and there is no possibility for installing one, while it is possible to install coffee machine and water cooler. Suitable for IT companies or branch offices.