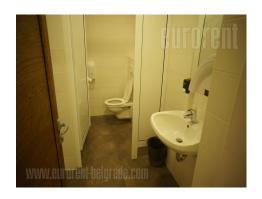

Business space is situated in a completely renovated business building, which is in surroundings of other office buildings. Location is well connected to all parts of the city through the wide boulevards and highway. In front of the building is station of public transport which provides good and easy connection with all parts of Belgrade. Space consists of one large room which could be divided into two independent sectors. It is bright, with excellent parquet on the floor and modern, high quality lighting. Toilets are mutual and placed in front of the office. There is no kitchen in the office and there is no possibility for installing one, while it is possible to install coffee machine and water cooler. Suitable for IT companies or branch offices.