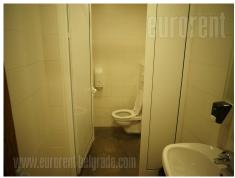

Business space is situated in a completely renovated business building, which is in surroundings of other office buildings. Location is well connected to all parts of the city through the wide boulevards and highway. In front of the building is station of public transport which provides good and easy connection with all parts of Belgrade. Space consists of one large room which could be divided into two independent sectors. It is bright, with excellent parquet on the floor and modern, high quality lighting. Toilets are mutual and placed in front of the office. There is no kitchen in the office and there is no possibility for installing one, while it is possible to install coffee machine and water cooler. Suitable for IT companies or branch offices.