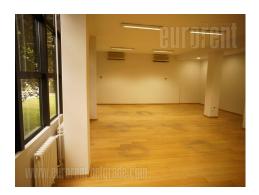

Business space is situated in a completely renovated business building, which is in surroundings of other office buildings. Location is well connected to all parts of the city through the wide boulevards and highway. In front of the building is station of public transport which provides good and easy connection with all parts of Belgrade. Space consists of one large room which could be divided into two independent sectors. It is bright, with excellent parquet on the floor and modern, high quality lighting. Toilets are mutual and placed in front of the office. There is no kitchen in the office and there is no possibility for installing one, while it is possible to install coffee machine and water cooler. Suitable for IT companies or branch offices.