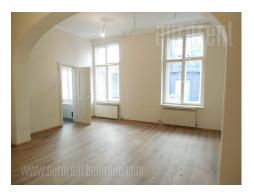

Very attractive space situated in the very city center, in near vicinity of Saborna crkva, within walking distance from Knez Mihailova Street, the Republic square and Kalemegdan fortress. Attractive location ideal to live and work in, rich in various commercial contents. The apartment is housed on high ground floor of a prewar building and it has been fully renovated. Comfortable and tastefully designed interior. It consists of a wide entrance hallway which leads into all of the rooms. There are three larger and two more smaller rooms/offices, which are interconnected, while three of them can be accessed directly from the entrance into the house. The apartment has a fully equipped kitchen, bathroom with a shower cabin and a bathroom with a bathtub. All rooms are abundant with natural light. The apartment is suitable both for residential and office premises.