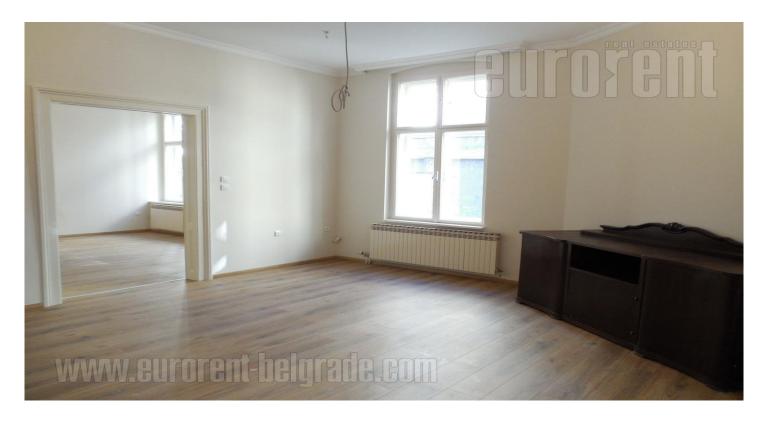

Very attractive space situated in the very city center, in near vicinity of Saborna crkva, within walking distance from Knez Mihailova Street, the Republic square and Kalemegdan fortress. Attractive location ideal to live and work in, rich in various commercial contents. The apartment is housed on high ground floor of a prewar building and it has been fully renovated. Comfortable and tastefully designed interior. It consists of a wide entrance hallway which leads into all of the rooms. There are three larger and two more smaller rooms/offices, which are interconnected, while three of them can be accessed directly from the entrance into the house. The apartment has a fully equipped kitchen, bathroom with a shower cabin and a bathroom with a bathtub. All rooms are abundant with natural light. The apartment is suitable both for residential and office premises.