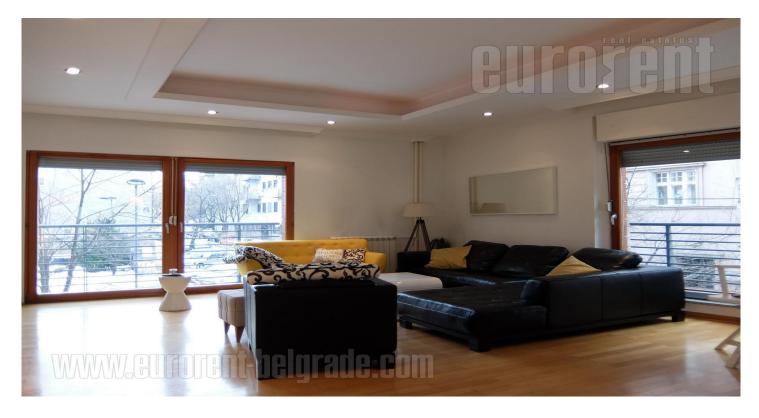

## #36458, Rent - Apartment, Belgrade, KRUNSKA

The apartment is placed in an attractive location in near vicinity of Tasmajdan park. Very busy city zone, close to Bulevar kralja Aleksandra, with various commercial contents at disposal. Great number of well known restaurants and coffee shops, as well a cultural institutions which are located within walking distance. The apartment is housed on the first floor of a newer building placed in a street with a lot of greenery. Fully equipped with modern furniture which meets high standards. It consists of an open space divided into the living room area, dining area and a kitchen, with an exit to a spacious, comfortable terrace. Kitchen is quite big and fully equipped with all the necessary elements and appliances, while it is separated by a bar. The apartment has two bedrooms in the sleeping block, which are equipped with double beds and closets. Bathroom with a bathtub is placed between these two rooms, while the lavatory has access from the hallway. Beautiful, comfortable apartment, abundant with light, with interesting details which enrich the interior. In building's basement there is a garage space available for the tenants.