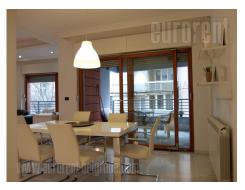

## #36458, Rent - Apartment, Belgrade, KRUNSKA

The apartment is placed in an attractive location in near vicinity of Tasmajdan park. Very busy city zone, close to Bulevar kralja Aleksandra, with various commercial contents at disposal. Great number of well known restaurants and coffee shops, as well a cultural institutions which are located within walking distance. The apartment is housed on the first floor of a newer building placed in a street with a lot of greenery. Fully equipped with modern furniture which meets high standards. It consists of an open space divided into the living room area, dining area and a kitchen, with an exit to a spacious, comfortable terrace. Kitchen is quite big and fully equipped with all the necessary elements and appliances, while it is separated by a bar. The apartment has two bedrooms in the sleeping block, which are equipped with double beds and closets. Bathroom with a bathtub is placed between these two rooms, while the lavatory has access from the hallway. Beautiful, comfortable apartment, abundant with light, with interesting details which enrich the interior. In building's basement there is a garage space available for the tenants.