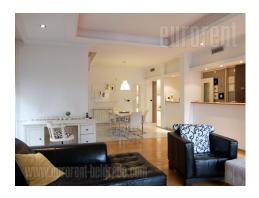

## #36458, Rent - Apartment, Belgrade, KRUNSKA

The apartment is placed in an attractive location in near vicinity of Tasmajdan park. Very busy city zone, close to Bulevar kralja Aleksandra, with various commercial contents at disposal. Great number of well known restaurants and coffee shops, as well a cultural institutions which are located within walking distance. The apartment is housed on the first floor of a newer building placed in a street with a lot of greenery. Fully equipped with modern furniture which meets high standards. It consists of an open space divided into the living room area, dining area and a kitchen, with an exit to a spacious, comfortable terrace. Kitchen is quite big and fully equipped with all the necessary elements and appliances, while it is separated by a bar. The apartment has two bedrooms in the sleeping block, which are equipped with double beds and closets. Bathroom with a bathtub is placed between these two rooms, while the lavatory has access from the hallway. Beautiful, comfortable apartment, abundant with light, with interesting details which enrich the interior. In building's basement there is a garage space available for the tenants.