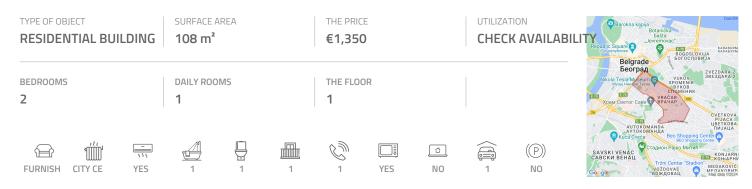

## #36458, Rent - Apartment, Belgrade, KRUNSKA

The apartment is placed in an attractive location in near vicinity of Tasmajdan park. Very busy city zone, close to Bulevar kralja Aleksandra, with various commercial contents at disposal. Great number of well known restaurants and coffee shops, as well a cultural institutions which are located within walking distance. The apartment is housed on the first floor of a newer building placed in a street with a lot of greenery. Fully equipped with modern furniture which meets high standards. It consists of an open space divided into the living room area, dining area and a kitchen, with an exit to a spacious, comfortable terrace. Kitchen is quite big and fully equipped with all the necessary elements and appliances, while it is separated by a bar. The apartment has two bedrooms in the sleeping block, which are equipped with double beds and closets. Bathroom with a bathtub is placed between these two rooms, while the lavatory has access from the hallway. Beautiful, comfortable apartment, abundant with light, with interesting details which enrich the interior. In building's basement there is a garage space available for the tenants.