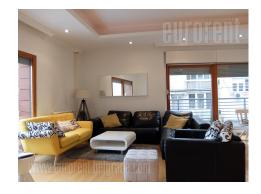

## #36458, Rent - Apartment, Belgrade, KRUNSKA

The apartment is placed in an attractive location in near vicinity of Tasmajdan park. Very busy city zone, close to Bulevar kralja Aleksandra, with various commercial contents at disposal. Great number of well known restaurants and coffee shops, as well a cultural institutions which are located within walking distance. The apartment is housed on the first floor of a newer building placed in a street with a lot of greenery. Fully equipped with modern furniture which meets high standards. It consists of an open space divided into the living room area, dining area and a kitchen, with an exit to a spacious, comfortable terrace. Kitchen is quite big and fully equipped with all the necessary elements and appliances, while it is separated by a bar. The apartment has two bedrooms in the sleeping block, which are equipped with double beds and closets. Bathroom with a bathtub is placed between these two rooms, while the lavatory has access from the hallway. Beautiful, comfortable apartment, abundant with light, with interesting details which enrich the interior. In building's basement there is a garage space available for the tenants.