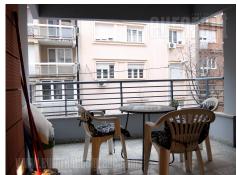

## #36458, Rent - Apartment, Belgrade, KRUNSKA

The apartment is placed in an attractive location in near vicinity of Tasmajdan park. Very busy city zone, close to Bulevar kralja Aleksandra, with various commercial contents at disposal. Great number of well known restaurants and coffee shops, as well a cultural institutions which are located within walking distance. The apartment is housed on the first floor of a newer building placed in a street with a lot of greenery. Fully equipped with modern furniture which meets high standards. It consists of an open space divided into the living room area, dining area and a kitchen, with an exit to a spacious, comfortable terrace. Kitchen is quite big and fully equipped with all the necessary elements and appliances, while it is separated by a bar. The apartment has two bedrooms in the sleeping block, which are equipped with double beds and closets. Bathroom with a bathtub is placed between these two rooms, while the lavatory has access from the hallway. Beautiful, comfortable apartment, abundant with light, with interesting details which enrich the interior. In building's basement there is a garage space available for the tenants.