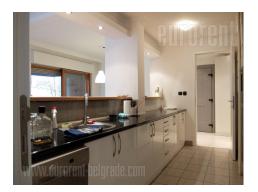

## #36458, Rent - Apartment, Belgrade, KRUNSKA

The apartment is placed in an attractive location in near vicinity of Tasmajdan park. Very busy city zone, close to Bulevar kralja Aleksandra, with various commercial contents at disposal. Great number of well known restaurants and coffee shops, as well a cultural institutions which are located within walking distance. The apartment is housed on the first floor of a newer building placed in a street with a lot of greenery. Fully equipped with modern furniture which meets high standards. It consists of an open space divided into the living room area, dining area and a kitchen, with an exit to a spacious, comfortable terrace. Kitchen is quite big and fully equipped with all the necessary elements and appliances, while it is separated by a bar. The apartment has two bedrooms in the sleeping block, which are equipped with double beds and closets. Bathroom with a bathtub is placed between these two rooms, while the lavatory has access from the hallway. Beautiful, comfortable apartment, abundant with light, with interesting details which enrich the interior. In building's basement there is a garage space available for the tenants.