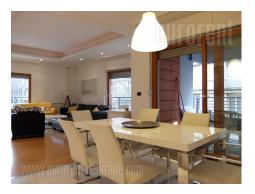

## #36458, Rent - Apartment, Belgrade, KRUNSKA

The apartment is placed in an attractive location in near vicinity of Tasmajdan park. Very busy city zone, close to Bulevar kralja Aleksandra, with various commercial contents at disposal. Great number of well known restaurants and coffee shops, as well a cultural institutions which are located within walking distance. The apartment is housed on the first floor of a newer building placed in a street with a lot of greenery. Fully equipped with modern furniture which meets high standards. It consists of an open space divided into the living room area, dining area and a kitchen, with an exit to a spacious, comfortable terrace. Kitchen is quite big and fully equipped with all the necessary elements and appliances, while it is separated by a bar. The apartment has two bedrooms in the sleeping block, which are equipped with double beds and closets. Bathroom with a bathtub is placed between these two rooms, while the lavatory has access from the hallway. Beautiful, comfortable apartment, abundant with light, with interesting details which enrich the interior. In building's basement there is a garage space available for the tenants.