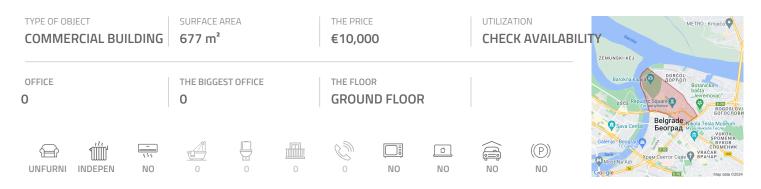

## #36452, Rent - Office space, Belgrade, KNEZ MIHAILOVA

Office building located in the very center of Belgrade, in near vicinity of Knez Mihailova pedestrian zone. Space for rent has individual entrance and spreads over three levels, total surface of 677m<sup>2</sup>. It consists of several offices, divided mostly with light partitions, a spacious conference room, four bathrooms, as well as two kitchenettes. Space is divided into three levels, mutually connected with central staircase. Toilets are located in upper and basement levels, as well as the space for kitchenettes. Building is connected to manual heating control system, while the electrical installation system involves a large number of sockets for computer and telephone installation. The space is adaptable to every purpose, since it mostly consists of open surfaces that can be divided with light partitions. Address suitable for various business activities.