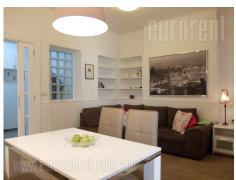

Excellent apartment, located in vicinity of the city center, Botanical garden, Bitef theatre and Bajloni green market. It is housed on the high ground floor of a prewar walk-up building. Completely renovated and equipped with new, modern furniture. It consists of a living room with dining area and an open kitchen, which has a kitchen counter and all necessary appliances and dishes. Central hallway leads to the sleeping block with two bedrooms and a bathroom. One bedroom is equipped with a double bed and a closet, while the other has two single beds, a closet and a desk. Bathroom has a shower cabin, instantaneous water heater and a bidet. Interior is pleasant and has warm, homey atmosphere. There is a possibility of renting a garage space in near vicinity of the building. Ideal property for a smaller family.