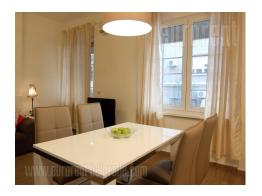

Excellent apartment, located in vicinity of the city center, Botanical garden, Bitef theatre and Bajloni green market. It is housed on the high ground floor of a prewar walk-up building. Completely renovated and equipped with new, modern furniture. It consists of a living room with dining area and an open kitchen, which has a kitchen counter and all necessary appliances and dishes. Central hallway leads to the sleeping block with two bedrooms and a bathroom. One bedroom is equipped with a double bed and a closet, while the other has two single beds, a closet and a desk. Bathroom has a shower cabin, instantaneous water heater and a bidet. Interior is pleasant and has warm, homey atmosphere. There is a possibility of renting a garage space in near vicinity of the building. Ideal property for a smaller family.