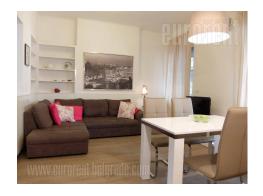

Excellent apartment, located in vicinity of the city center, Botanical garden, Bitef theatre and Bajloni green market. It is housed on the high ground floor of a prewar walk-up building. Completely renovated and equipped with new, modern furniture. It consists of a living room with dining area and an open kitchen, which has a kitchen counter and all necessary appliances and dishes. Central hallway leads to the sleeping block with two bedrooms and a bathroom. One bedroom is equipped with a double bed and a closet, while the other has two single beds, a closet and a desk. Bathroom has a shower cabin, instantaneous water heater and a bidet. Interior is pleasant and has warm, homey atmosphere. There is a possibility of renting a garage space in near vicinity of the building. Ideal property for a smaller family.