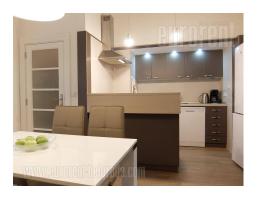

Excellent apartment, located in vicinity of the city center, Botanical garden, Bitef theatre and Bajloni green market. It is housed on the high ground floor of a prewar walk-up building. Completely renovated and equipped with new, modern furniture. It consists of a living room with dining area and an open kitchen, which has a kitchen counter and all necessary appliances and dishes. Central hallway leads to the sleeping block with two bedrooms and a bathroom. One bedroom is equipped with a double bed and a closet, while the other has two single beds, a closet and a desk. Bathroom has a shower cabin, instantaneous water heater and a bidet. Interior is pleasant and has warm, homey atmosphere. There is a possibility of renting a garage space in near vicinity of the building. Ideal property for a smaller family.