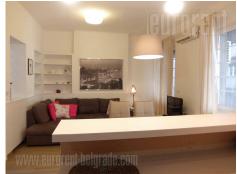

Excellent apartment, located in vicinity of the city center, Botanical garden, Bitef theatre and Bajloni green market. It is housed on the high ground floor of a prewar walk-up building. Completely renovated and equipped with new, modern furniture. It consists of a living room with dining area and an open kitchen, which has a kitchen counter and all necessary appliances and dishes. Central hallway leads to the sleeping block with two bedrooms and a bathroom. One bedroom is equipped with a double bed and a closet, while the other has two single beds, a closet and a desk. Bathroom has a shower cabin, instantaneous water heater and a bidet. Interior is pleasant and has warm, homey atmosphere. There is a possibility of renting a garage space in near vicinity of the building. Ideal property for a smaller family.