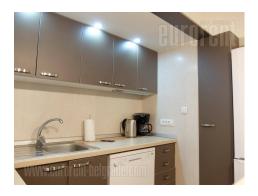

Excellent apartment, located in vicinity of the city center, Botanical garden, Bitef theatre and Bajloni green market. It is housed on the high ground floor of a prewar walk-up building. Completely renovated and equipped with new, modern furniture. It consists of a living room with dining area and an open kitchen, which has a kitchen counter and all necessary appliances and dishes. Central hallway leads to the sleeping block with two bedrooms and a bathroom. One bedroom is equipped with a double bed and a closet, while the other has two single beds, a closet and a desk. Bathroom has a shower cabin, instantaneous water heater and a bidet. Interior is pleasant and has warm, homey atmosphere. There is a possibility of renting a garage space in near vicinity of the building. Ideal property for a smaller family.