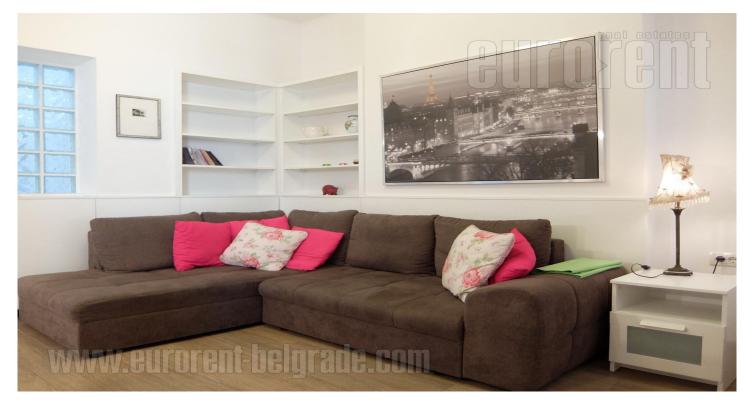

Excellent apartment, located in vicinity of the city center, Botanical garden, Bitef theatre and Bajloni green market. It is housed on the high ground floor of a prewar walk-up building. Completely renovated and equipped with new, modern furniture. It consists of a living room with dining area and an open kitchen, which has a kitchen counter and all necessary appliances and dishes. Central hallway leads to the sleeping block with two bedrooms and a bathroom. One bedroom is equipped with a double bed and a closet, while the other has two single beds, a closet and a desk. Bathroom has a shower cabin, instantaneous water heater and a bidet. Interior is pleasant and has warm, homey atmosphere. There is a possibility of renting a garage space in near vicinity of the building. Ideal property for a smaller family.